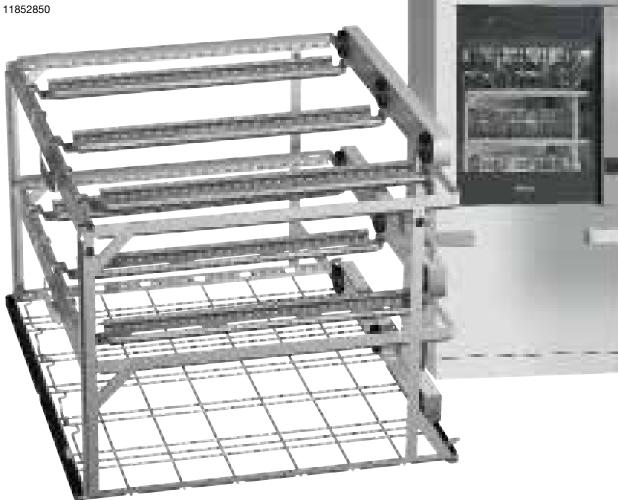

### APLW 511 load carrier

- For cleaning laboratory glassware and utensils in injector modules or inserts
- Depending on the height, up to 9 modules can be used
- Using the A 606 module on Levels 2 and 3 results in the following loading heights: Level 1: 205 mm, Level 2: 205 mm, Level 3: 215 mm
- Rails and struts partially removable to accommodate tall modules

Mat. no. 11852850