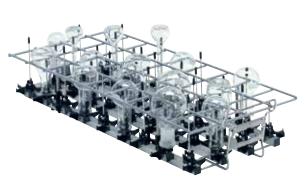

### APLW 511 sample load

Sample load on title page depicts APLW 511 with 6 x A 622 modules with A852 rails (Levels 1 and 2) and 3 x A 620 modules with A 850 rails (Level 3) incl. injector nozzles.