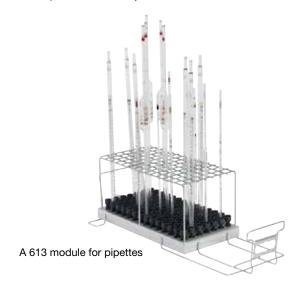

Solution for medium-size laboratory glassware: A 621 module, 10 x A 842 plus 10 x A 843 injector modules as well as A 851 rail

Solution for small laboratory glassware: A 622 module, 18 x A 844 plus  $18 \times A 845$  injector modules as well as A 852 rail