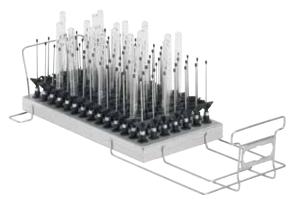

Solution for medium-size laboratory glassware: A 621 module, 10 x A 842 plus 10 x A 843 injector modules as well as A 851 rail

Solution for small laboratory glassware: A 622 module, 18 x A 844 plus  $18 \times A 845$  injector modules as well as A 852 rail