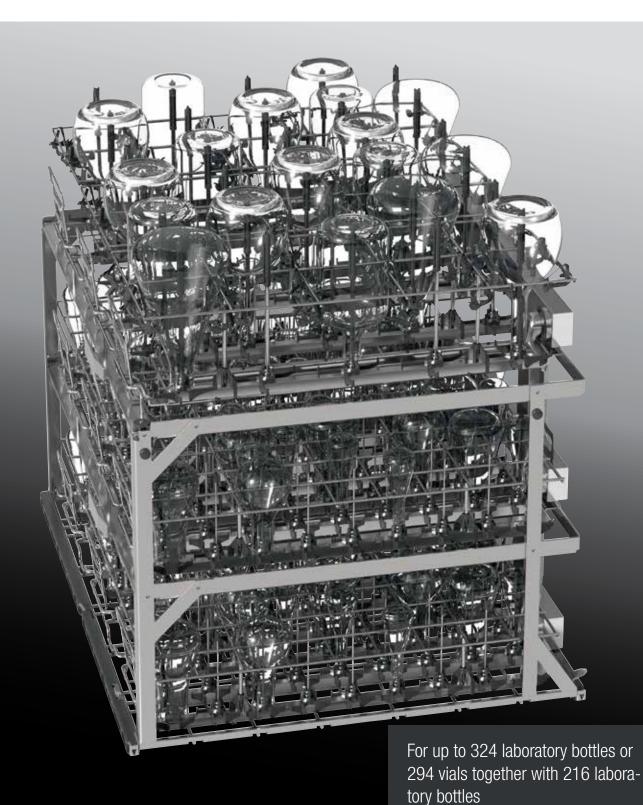

# Never before was loading a large-chamber laboratory glasswasher as efficient

New: APLW 511 load carrier - Greater capacity. Greater flexibility. Fast load turnaround.

Miele Professional. Immer Besser.

### Product benefits of APLW 511

The new load carrier offers maximum capacity to reprocess a variety of different laboratory glassware items and ensures rapid turnaround and increased cost-efficiency in reprocessing. This load carrier is for use on PLW 8615, PLW 8616 and PLW 8617 laboratory glasswashers.

### APLW 511 sample load

Sample load on title page depicts APLW 511 with 6 x A 622 modules with A852 rails (Levels 1 and 2) and 3 x A 620 modules with A 850 rails (Level 3) incl. injector nozzles.