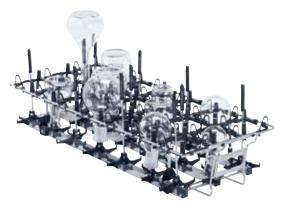

Solution for medium-size laboratory glassware: A 621 module, 10 x A 842 plus 10 x A 843 injector modules as well as A 851 rail

Solution for small laboratory glassware: A 622 module, 18 x A 844 plus  $18 \times A 845$  injector modules as well as A 852 rail