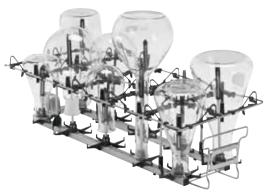

Further information on EasyLoad modules is provided by our Laboratory Brochure and online at

USA: www.mieleusa.com/professional
Canada: www.mieleprofessional.ca

Solution for large laboratory glassware: A 620 module, 5 x A 840 plus 5 x A 841 injector modules as well as A 850 rail