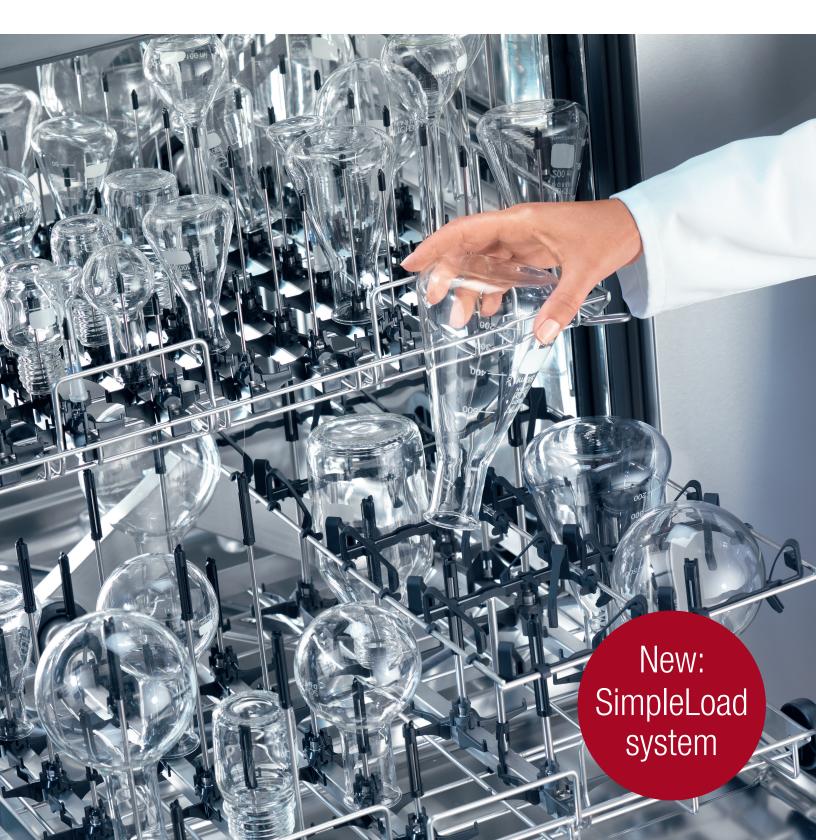

## Miele

SimpleLoad — Fast loading and highly efficient use of chamber space.

Miele Professional. Immer Besser.

## Miele reinvents loading: with SimpleLoad.

- New injector system for all common injector modules and large number of further load carriers
- Optimum use of available vertical clearance
- Particularly fast and simple arrangement of load
- Thorough internal cleaning of glassware of all shapes and sizes
- Secure hold and exceptional material protection during wash cycle