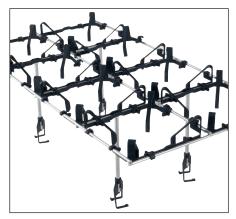

Figure: Load rack with support frame

The new support frame provides additional hold. As and when required, it is placed on top of the load carrier, providing a secure hold to even large items of laboratory glassware in a vertical and protected position.