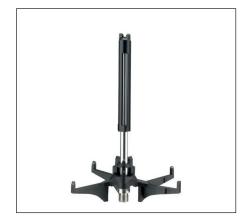

## SimpleLoad means efficiency and convenience across the board:

- New injector nozzles
  (3 diameters, 6 lengths)
- New plastic holders and rests
- New injector modules (8–32 injectors)
- New support frame (for 8–32 injector positions)
- Available for PG 8504, PG 8583 and PG 8583 CD, PG 8593

The use of the new injector nozzles and rests without a support frame is possible in virtually all Miele lab load carriers.

Even if a nozzle tip rests against the base of a glass, the new injectors still guarantee thorough internal cleaning. The new rest surrounds the injectors in the module or basket, preventing lateral movement without wasting valuable height.