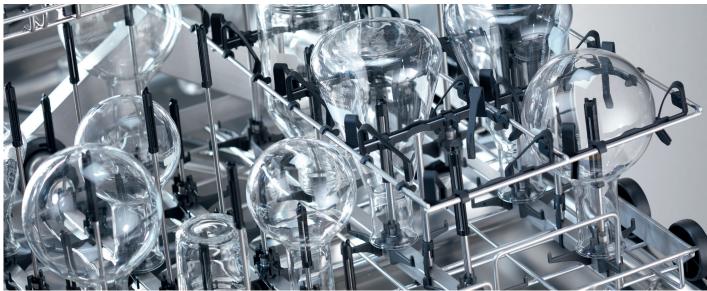

Figure: Load rack with support frame

The new support frame provides additional hold. As and when required, it is placed on top of the load carrier, providing a secure hold to even large items of laboratory glassware in a vertical and protected position.