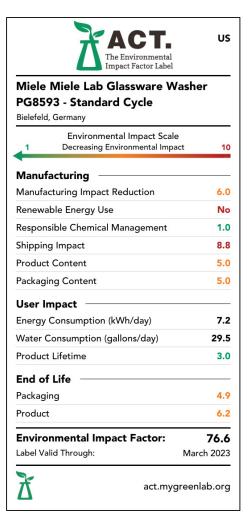

#### The ACT Label.

The ACT label process entails third-party verification of the sustainable impacts of a product, its operations, and its end of life. Completing this process is a significant achievement that offers a baseline and framework for continuous improvement for the manufacturing community.

### **CLICK TO VIEW LABEL**

Scan to View Label