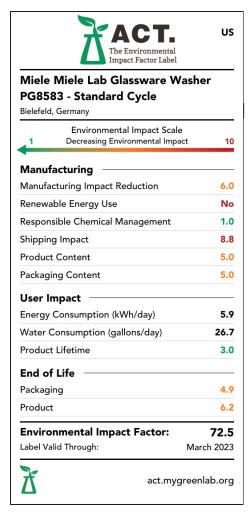

#### The ACT Label.

The ACT label process entails third-party verification of the sustainable impacts of a product, its operations, and its end of life. Completing this process is a significant achievement that offers a baseline and framework for continuous improvement for the manufacturing community.

### **CLICK TO VIEW LABEL**

Scan to View Label