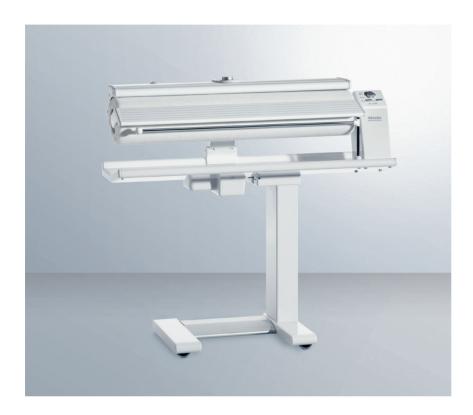

## HM 16-80 Rotary Ironer with Steam

## The perfect linen processing tool for homes and small businesses

Miele Professional, Immer Besser.

The Miele Professional HM 16-80 rotary ironer combines high throughput and ease of use for a crisp, professional finish. A wide roller allows you to press everything from shirts and pants to bed linens and tablecloths, all with brilliant results.

## **MODEL OVERVIEW**

Color: White enamel

Roller length: 32.5"

Roller diameter: 6"

Electric: 2 AC 208-240V 50-60Hz Plug: NEMA 6-20P 2-pole 20 A

Item Number: 53168002USA

Dimensions: 39" W x 38" H x 15" D