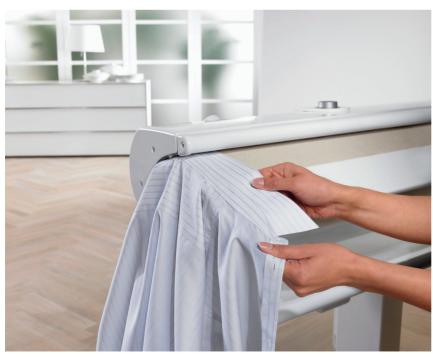

## The perfect linen processing tool for homes and small businesses

Miele Professional, Immer Besser.

The Miele Professional HM 16-80 rotary ironer combines high throughput and ease of use for a crisp, professional finish. A wide roller allows you to press everything from shirts and pants to bed linens and tablecloths, all with brilliant results.

Various speeds can be set electronically to best suit the type of laundry being pressed. This ironer also offers steam heat and can be conveniently operated through the use of a foot pedal, allowing you to sit while you iron. In addition, the ironer has maneuverable rollers for quick and effortless transportation and folds away neatly for easy storage. Perfect for homes, B&B's, small inns, restaurants and cafés.