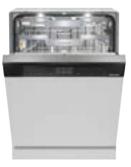

## The most innovative dishwasher we have ever built.

The Miele G 7000 Dishwashers dispense automatically and start by themselves.

Having the time and freedom to do the things that matter to you the most is more important than ever. With Miele, you'll experience expanded flexibility - leaving the 'work' to your dishwasher. Thanks to AutoDos with integrated PowerDisk®and AutoStart technology, perfect results are achieved...automatically!

G 7000 Dishwashers can do what no conventional dishwasher can. With the AutoDos cleaning system,
Miele has developed a true innovation. The integrated
PowerDisk® automatically dispenses the correct amount of detergent in accordance with the selected program and degree of soiling. The perfect interaction between cleaning, drying, and gentle handling – that's what it takes to achieve optimum results.