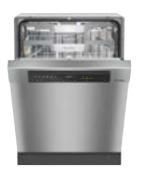

## The most innovative dishwasher we have ever built.

The Miele G 7000 Dishwashers dispense automatically and start by themselves.

Having the time and freedom to do the things that matter to you the most is more important than ever. With Miele, you'll experience expanded flexibility - leaving the 'work' to your dishwasher. Thanks to AutoDos with integrated PowerDisk®and AutoStart technology, perfect results are achieved...automatically!

#### G 7000 Dishwashers

#### Product Overview

| Model number                                             | G 7106 SCU   | G 7156 SCVi  | G 7156 SCVi SF |
|----------------------------------------------------------|--------------|--------------|----------------|
| Design Overview                                          |              |              |                |
| Width                                                    | 24"          | 24"          | 24"            |
| Pre-finished - (Clean Touch Steel™)                      | •            | -            | -              |
| Integrated - (Clean Touch Steel™ and Black Controls)     | _            | -            | -              |
| Fully integrated - (Clean Touch Steel™ Panel and Handle) |              |              | •              |
| Fully integrated - (Custom Panel and Handle Ready)       |              | •            |                |
| Control Panel                                            |              |              |                |
| Control Panel location                                   | Front        | Тор          | Тор            |
| DirectSelect                                             | •            | •            | •              |
| DirectSensor                                             |              | -            | _              |
| M Touch Vi                                               | <u> </u>     | <u> </u>     | <u> </u>       |
| M Touch S                                                |              |              |                |
| Programs                                                 |              |              |                |
| Number of Wash Programs                                  | 7            | 7            | . 7            |
| Options                                                  |              |              |                |
| Express / IntenseZone / AutoDos                          | ●/●/-        | ●/●/-        | ●/●/-          |
| ExtraClean / ExtraDry                                    | •/•          | ●/●          | ●/●            |
| Basket Design                                            |              |              |                |
| Lower                                                    | ExtraComfort | ExtraComfort | ExtraComfort   |
| Upper                                                    | ExtraComfort | ExtraComfort | ExtraComfort   |
| Cutlery                                                  |              |              |                |
| 3D MultiFlex tray                                        | •            |              | <u>•</u>       |
| Other Features                                           |              |              |                |
| Water Softener                                           |              | •            | •              |
| BrilliantLight                                           | <u> </u>     |              | <u> </u>       |
| WifiConn@ct                                              | <u> </u>     |              | _              |
| Knock2open                                               | <u> </u>     |              |                |
| AutoStart function                                       | <u> </u>     |              | <u> </u>       |
| ADA Compliant                                            | _            | -            | -              |