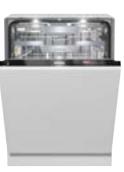

# New space to improve cleaning results.

The new FlexLine Baskets open up previously unimagined possibilities.

The new G 7000 Dishwashers create new space for perfect cleaning.

The right-hand section of the new 3D MultiFlex Tray can be lowered to accommodate small items such as espresso cups and shallow bowls. And the left-hand section can be moved to provide space for long-stem glasses in the upper basket. Split rows of hinged spikes in the upper basket allow bowls to be perfectly positioned with optimum spacing. In combination with the innovative AutoDos system, this achieves better results than ever before.

#### 3D MultiFlex Tray

Experience unique flexibility for perfect utensil and dishware care. The height, width, and depth of the tray are adjustable to suit any type of load. The height-adjustable side section ensures that you can easily position small items too. And a movable side section even enables you to position long-stem glasses in the upper basket.

#### Flexible Upper Basket Configuration

The upper basket has been equipped with split-hinged rows of spikes. Allowing you to adapt the space to meet your individual needs. Ensuring optimal cleaning and drying results.