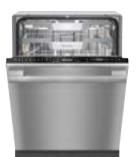

#### G 7000 Dishwashers

#### Product Overview

| Model number                                             | G 7516 SCi  | G 7566 SCVi | G 7566 SCVi SF |
|----------------------------------------------------------|-------------|-------------|----------------|
| Design Overview                                          |             |             |                |
| Width                                                    | 24"         | 24"         | 24"            |
| Pre-finished - (Clean Touch Steel™)                      | _           | _           | _              |
| Integrated - (Clean Touch Steel™ and Black Controls)     | •           | -           | -              |
| Fully integrated - (Clean Touch Steel™ Panel and Handle) |             |             | •              |
| Fully integrated - (Custom Panel and Handle Ready)       | _           | •           | _              |
| Control Panel                                            |             |             |                |
| Control Panel location                                   | Front       | Тор         | Тор            |
| DirectSelect                                             | _           | _           | -              |
| DirectSensor                                             | •           | •           | •              |
| M Touch Vi                                               | <u> </u>    |             |                |
| M Touch S                                                |             |             | <u> </u>       |
| Programs                                                 |             |             |                |
| Number of Wash Programs                                  | 12          | 12          | 12             |
| Options                                                  |             |             |                |
| Express / IntenseZone / AutoDos                          | ●/●/●       | ●/●/●       | ●/●/●          |
| ExtraClean / ExtraDry                                    | ●/●         | ●/●         | ●/●            |
| Basket Design                                            |             |             |                |
| Lower                                                    | MaxiComfort | MaxiComfort | MaxiComfort    |
| Upper                                                    | MaxiComfort | MaxiComfort | MaxiComfort    |
| Cutlery                                                  |             |             |                |
| 3D MultiFlex tray                                        | <u> </u>    | <u> </u>    |                |
| Other Features                                           |             |             |                |
| Water Softener                                           | •           | •           | •              |
| BrilliantLight                                           |             | •           | •              |
| WifiConn@ct                                              | <u> </u>    | •           | •              |
| Knock2open                                               |             | _           | _              |
| AutoStart function                                       | <u> </u>    | <u>•</u>    | •              |
| ADA Compliant                                            | _           | _           | _              |