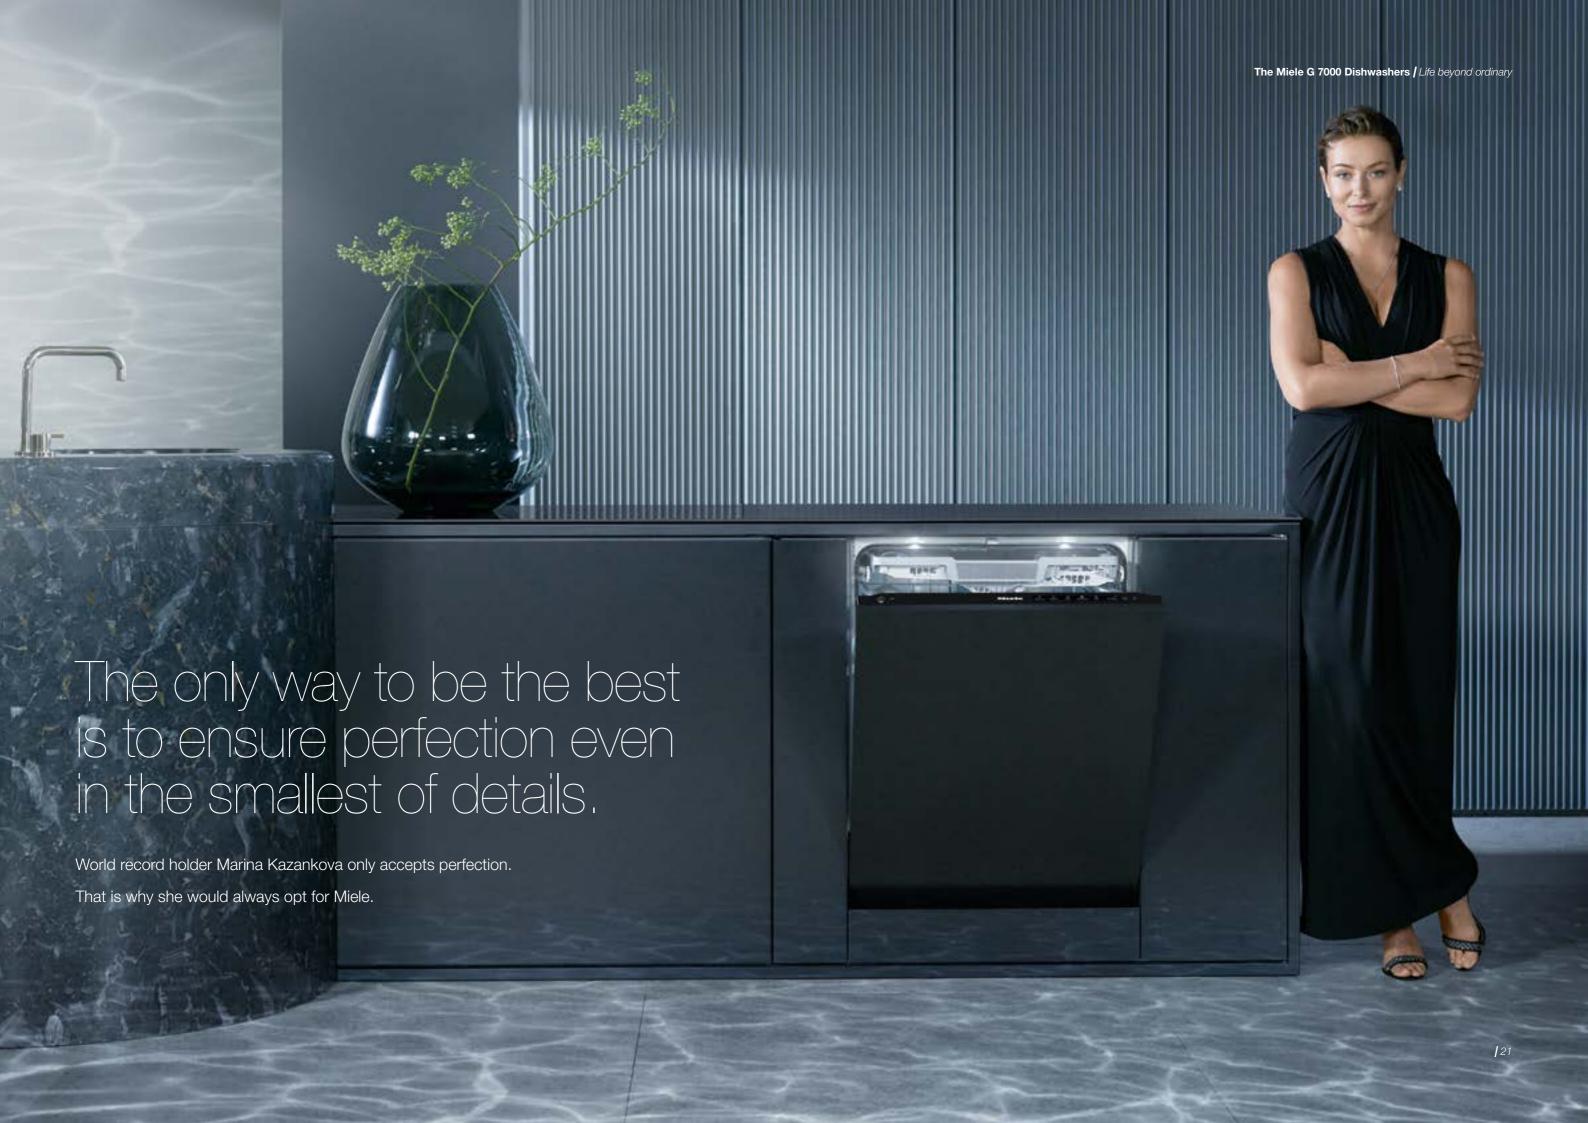

## The most innovative dishwasher we have ever built.

The Miele G 7000 Dishwashers dispense automatically and start by themselves.

Having the time and freedom to do the things that matter to you the most is more important than ever. With Miele, you'll experience expanded flexibility - leaving the 'work' to your dishwasher. Thanks to AutoDos with integrated PowerDisk®and AutoStart technology, perfect results are achieved...automatically!

G 7000 Dishwashers can do what no conventional dishwasher can. With the AutoDos cleaning system,
Miele has developed a true innovation. The integrated
PowerDisk® automatically dispenses the correct amount of detergent in accordance with the selected program and degree of soiling. The perfect interaction between cleaning, drying, and gentle handling – that's what it takes to achieve optimum results.