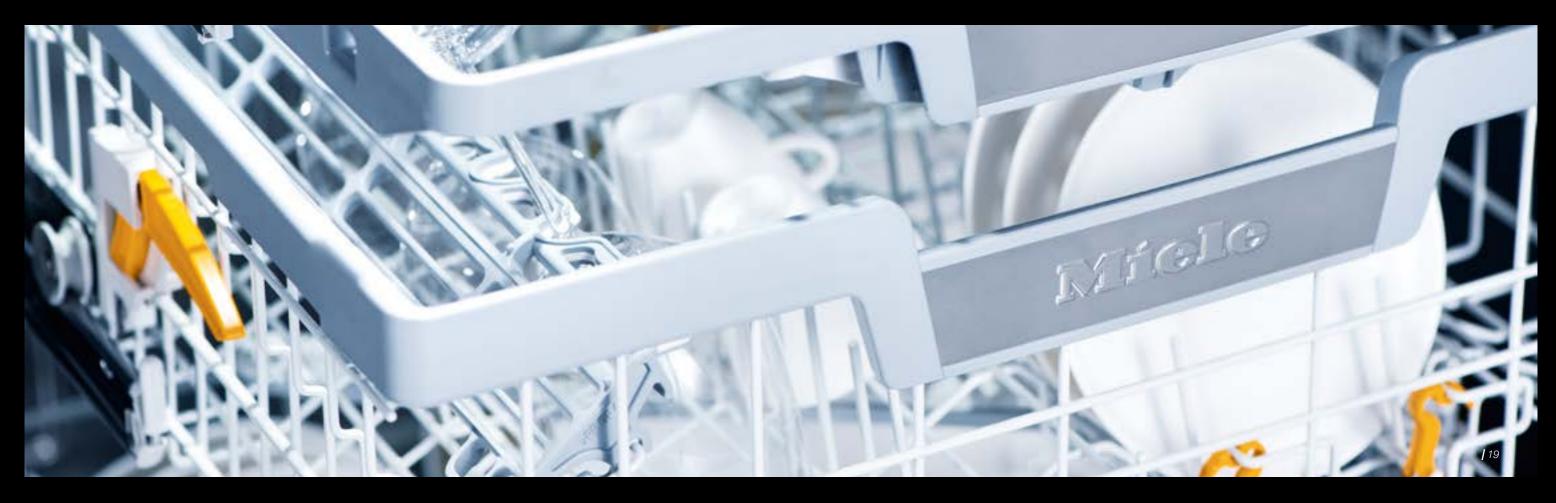

## FlexLine Baskets

The new G 7000 FlexLine Dishwasher Baskets offer incredible flexibility for loading and cleaning all kinds of dishware and utensils perfectly. One of many examples: with movable sections, the 3D MultiFlex Tray makes space where there wasn't any before.

# New space to improve cleaning results.

The new FlexLine Baskets open up previously unimagined possibilities.

The new G 7000 Dishwashers create new space for perfect cleaning.

The right-hand section of the new 3D MultiFlex Tray can be lowered to accommodate small items such as espresso cups and shallow bowls. And the left-hand section can be moved to provide space for long-stem glasses in the upper basket. Split rows of hinged spikes in the upper basket allow bowls to be perfectly positioned with optimum spacing. In combination with the innovative AutoDos system, this achieves better results than ever before.

#### Flexible Upper Basket Configuration

The upper basket has been equipped with split-hinged rows of spikes. Allowing you to adapt the space to meet your individual needs. Ensuring optimal cleaning and drying results.