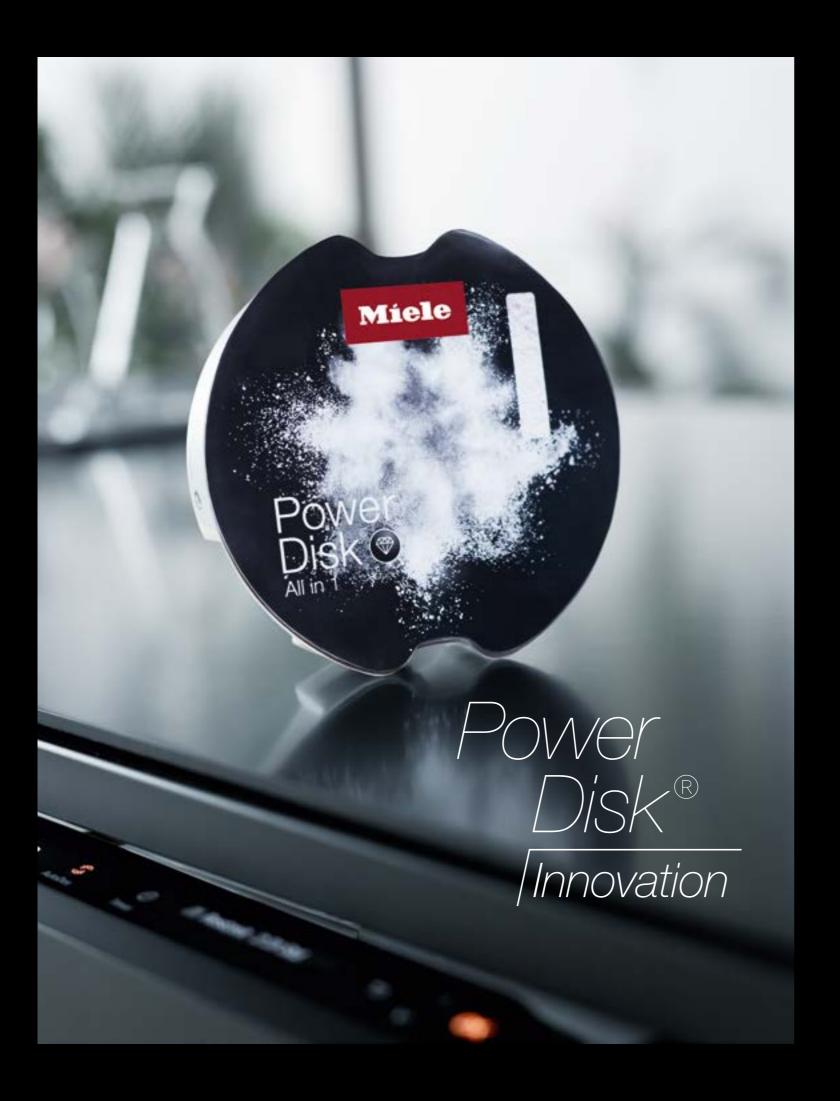

#### The PowerDisk®

The PowerDisk\* revolutionizes dishwashing. It turns several times to ensure that the ideal quantity of powder detergent is always dispensed in accordance with the selected program and the degree of soiling.

Particularly practical: the contents of one PowerDisk\* **last for** approximately **one month** – around 20 cycles\*.

#### The detergent

A special dishwasher deserves special detergent. Here too, Miele thought ahead and developed a powder detergent that precisely complements the G 7000 Dishwashers, each enabling the other to work to their full potential.