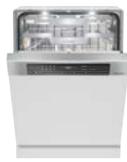

# New space to improve cleaning results.

The new FlexLine Baskets open up previously unimagined possibilities.

The new G 7000 Dishwashers create new space for perfect cleaning.

The right-hand section of the new 3D MultiFlex Tray can be lowered to accommodate small items such as espresso cups and shallow bowls. And the left-hand section can be moved to provide space for long-stem glasses in the upper basket. Split rows of hinged spikes in the upper basket allow bowls to be perfectly positioned with optimum spacing. In combination with the innovative AutoDos system, this achieves better results than ever before.

#### 3D MultiFlex Tray

Experience unique flexibility for perfect utensil and dishware care. The height, width, and depth of the tray are adjustable to suit any type of load. The height-adjustable side section ensures that you can easily position small items too. And a movable side section even enables you to position long-stem glasses in the upper basket.