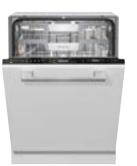

#### G 7000 Dishwashers

#### Product Overview

| Model number                                             | G 7316 SCU   | G 7366 SCVi  | G 7366 SCVi SF |
|----------------------------------------------------------|--------------|--------------|----------------|
| Design Overview                                          |              |              |                |
| Width                                                    | 24"          | 24"          | 24"            |
| Pre-finished - (Clean Touch Steel™)                      | •            | _            | _              |
| Integrated - (Clean Touch Steel™ and Black Controls)     | _            | _            | _              |
| Fully integrated - (Clean Touch Steel™ Panel and Handle) | _            | _            | •              |
| Fully integrated - (Custom Panel and Handle Ready)       |              | •            |                |
| Control Panel                                            |              |              |                |
| Control Panel location                                   | Front        | Тор          | Тор            |
| DirectSelect                                             | -            | -            | _              |
| DirectSensor                                             | •            | •            | •              |
| M Touch Vi                                               | -            | -            | _              |
| M Touch S                                                |              |              | _              |
| Programs                                                 |              |              |                |
| Number of Wash Programs                                  | 9            | 9            | 9              |
| Options                                                  |              |              |                |
| Express / IntenseZone / AutoDos                          | ●/●/●        | ●/●/●        | ●/●/●          |
| ExtraClean / ExtraDry                                    | ●/●          | ●/●          | ●/●            |
| Basket Design                                            |              |              |                |
| Lower                                                    | ExtraComfort | ExtraComfort | ExtraComfort   |
| Upper                                                    | ExtraComfort | ExtraComfort | ExtraComfort   |
| Cutlery                                                  |              |              |                |
| 3D MultiFlex tray                                        | •            | •            | •              |
| Other Features                                           |              |              |                |
| Water Softener                                           | •            | •            | •              |
| BrilliantLight                                           | _            | -            | _              |
| WifiConn@ct                                              | •            | •            | •              |
| Knock2open                                               |              | -            | -              |
| AutoStart function                                       | •            | •            | •              |
| ADA Compliant                                            |              |              | _              |