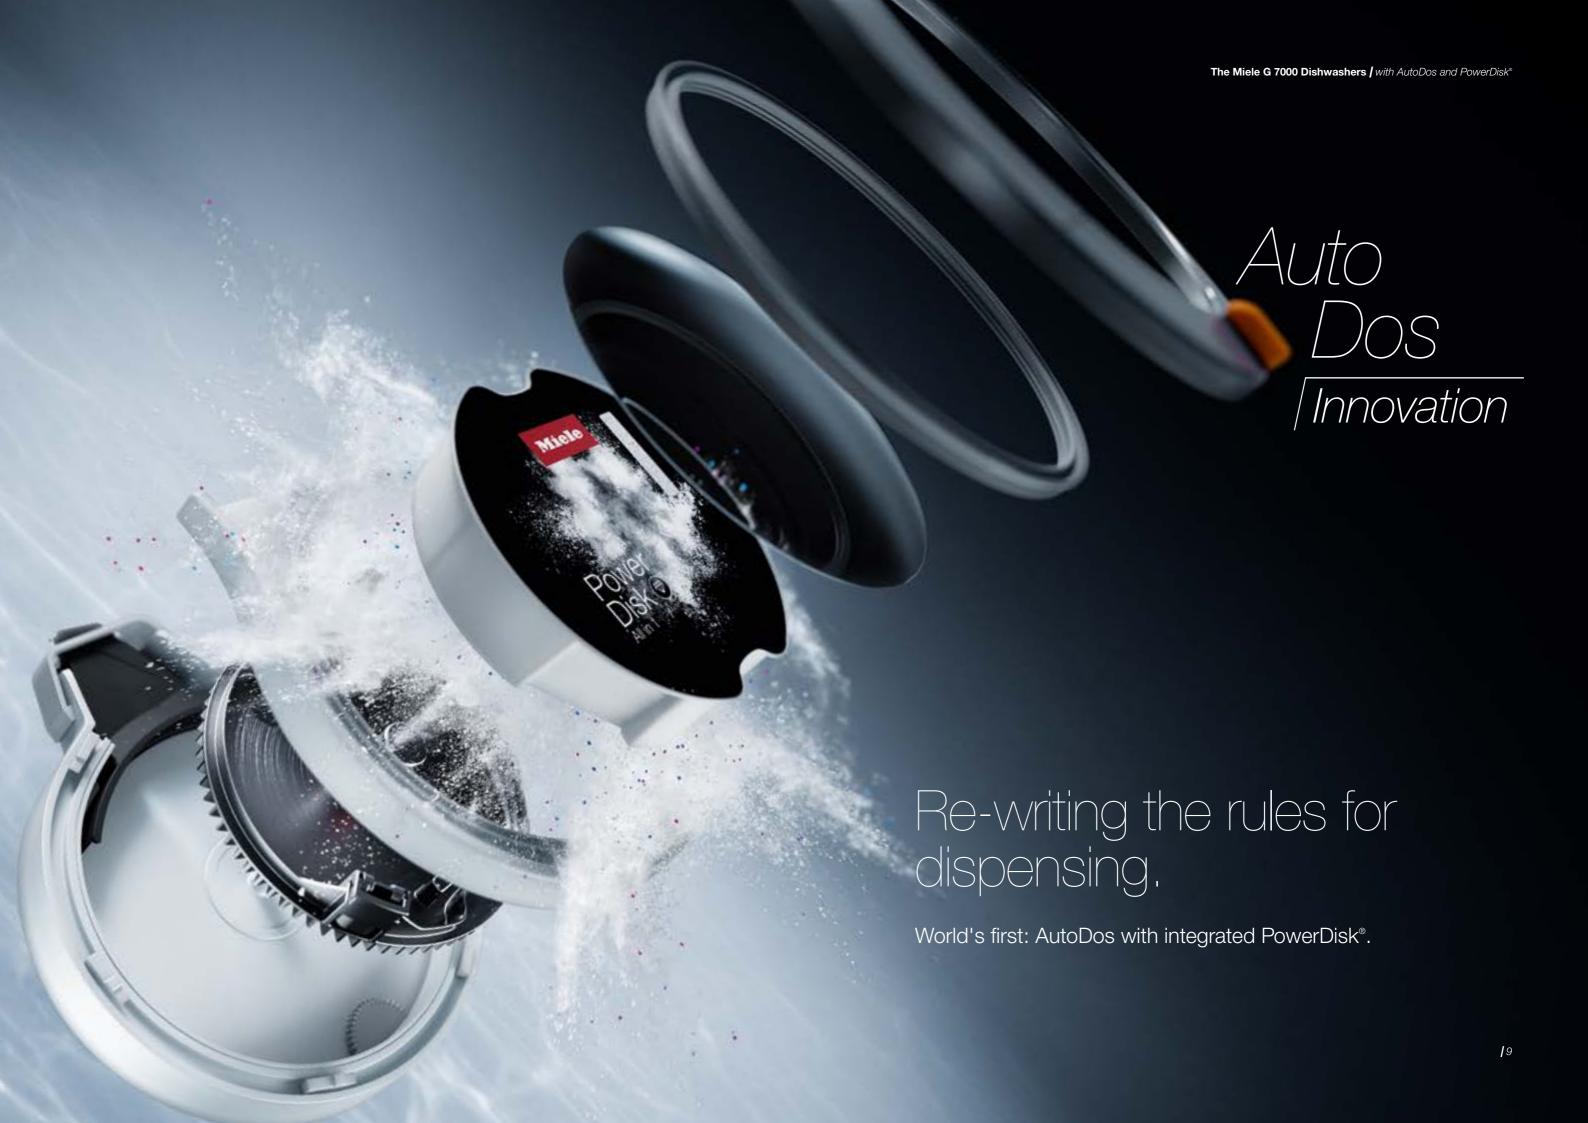

G 7000 Dishwashers can do what no conventional dishwasher can. With the AutoDos cleaning system,
Miele has developed a true innovation. The integrated
PowerDisk® automatically dispenses the correct amount of detergent in accordance with the selected program and degree of soiling. The perfect interaction between cleaning, drying, and gentle handling – that's what it takes to achieve optimum results.

#### The PowerDisk®

The PowerDisk\* revolutionizes dishwashing. It turns several times to ensure that the ideal quantity of powder detergent is always dispensed in accordance with the selected program and the degree of soiling.