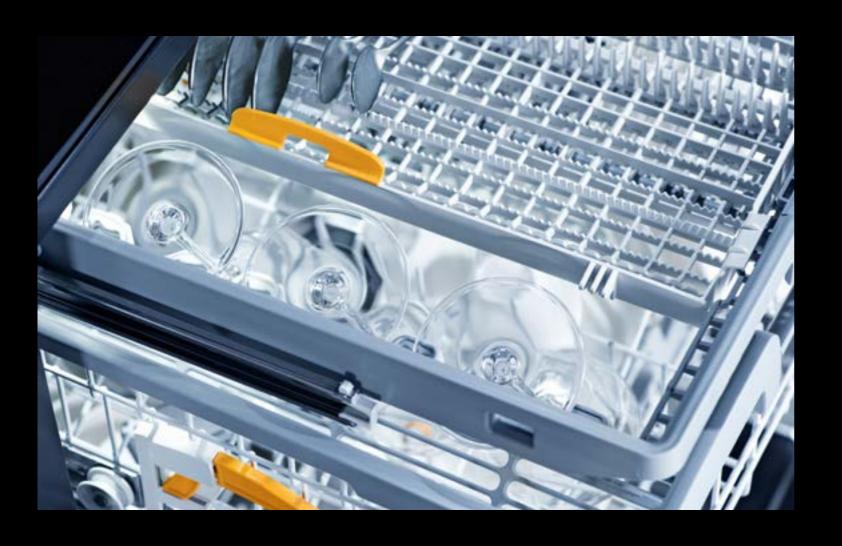

## FlexLine Baskets

The new G 7000 FlexLine Dishwasher Baskets offer incredible flexibility for loading and cleaning all kinds of dishware and utensils perfectly. One of many examples: with movable sections, the 3D MultiFlex Tray makes space where there wasn't any before.

# New space to improve cleaning results.

The new FlexLine Baskets open up previously unimagined possibilities.

The new G 7000 Dishwashers create new space for perfect cleaning.

The right-hand section of the new 3D MultiFlex Tray can be lowered to accommodate small items such as espresso cups and shallow bowls. And the left-hand section can be moved to provide space for long-stem glasses in the upper basket. Split rows of hinged spikes in the upper basket allow bowls to be perfectly positioned with optimum spacing. In combination with the innovative AutoDos system, this achieves better results than ever before.

#### 3D MultiFlex Tray

Experience unique flexibility for perfect utensil and dishware care. The height, width, and depth of the tray are adjustable to suit any type of load. The height-adjustable side section ensures that you can easily position small items too. And a movable side section even enables you to position long-stem glasses in the upper basket.

### Glass Holders and Cup Racks

The FlexCare Glass Holders and Cup Racks have been redesigned for greater flexibility and convenience. The FlexCare Glass Holders in the lower basket are ideal for long-stem glasses and now feature a MultiClip – perfect for accommodating light plastic items. A completely new feature is the FlexCare Cup Rack in the upper basket – ideal for cups as well as for long-stem glasses.