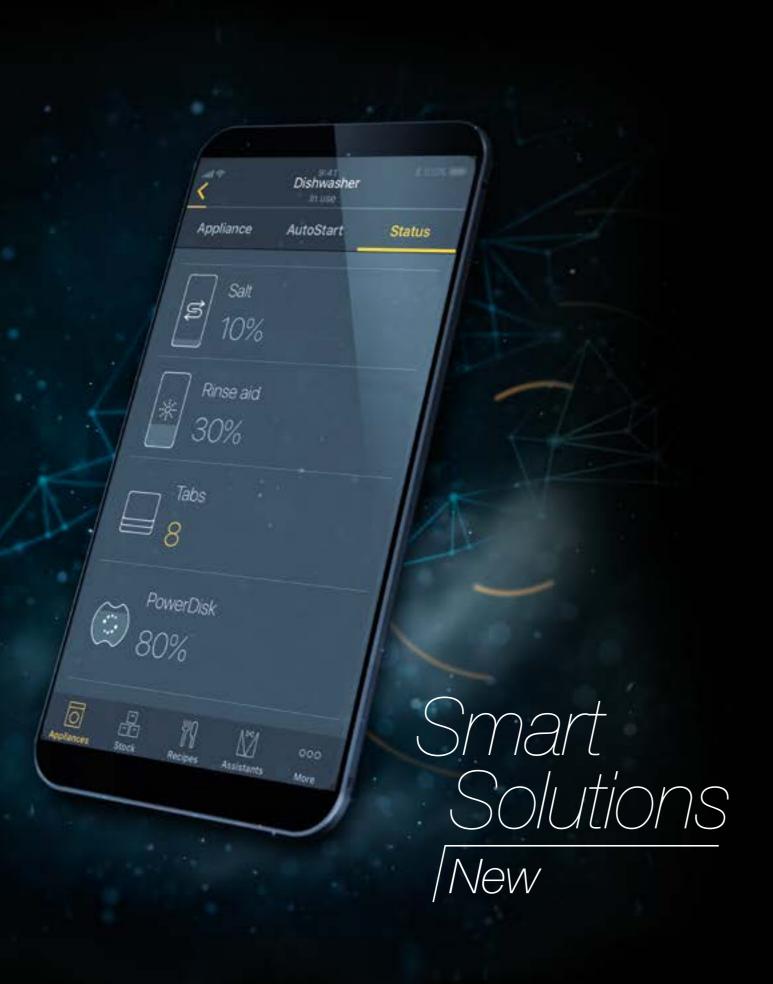

# Smart Solutions

Enjoy helpful functions designed to make your life easier:

I AutoStart: Use the Miele@mobile app to automatically start your dishwasher at pre-determined times.

I MobileControl: Simply start your G 7000 Dishwasher using the free Miele@mobile app – from anywhere at any time.

#### AutoStart

With the new AutoStart feature and the Miele@mobile app you can set G 7000 Dishwashers to automatically start at one or several pre-determined times. Thanks to AutoDos with integrated PowerDisk® there is always detergent available so the appliance can get to work completely autonomously. Starting it manually is no longer required. And running out of clean dishware because you forgot to press the start button is now a thing of the past.

#### **MobileControl**

Monitor, start, and control your G 7000 Dishwasher conveniently with your smartphone or tablet from wherever you are at the moment. With the free Miele@mobile app you can keep an eye on the fill level of the PowerDisk® or the time remaining on your current program.

#### ShopConn@ct

You no longer have to remember to buy detergent. The free Miele@mobile app makes it easy for you to order new PowerDisks\* and have them conveniently delivered to your home.