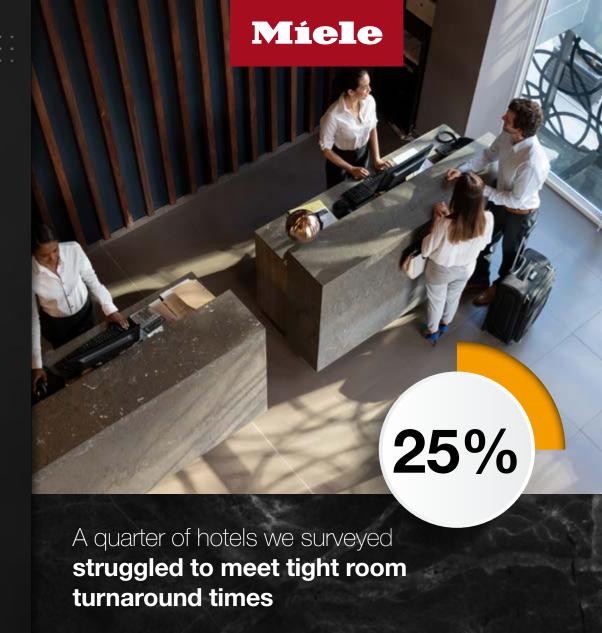

### Guest experience

Guests should never have to wait for their room beyond the check in time. Running an efficient on-premise laundry with fast cycles ensures rooms will be ready to accommodate them earlier.

"After a long journey we were looking forward to collapsing in our room, but when we arrived at check-in our room wasn't ready."

"Arrived a bit early expecting to have to wait in the bar for our room, but they showed us straight up, brilliant!"

Miele offers a full range of high quality, efficient and versatile laundry equipment to make your guest experience the very best it can be.

**GUEST ROOMS** 

**BASEMENT** 