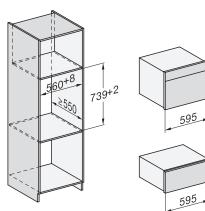

\_\_\_\_1 \_\_\_\_2

Handleless compact combination steam oven for steam cooking, baking, roasting with networking + HydroClean.

Installation DG, DGM, DGC XL, ESW7x20 installation drawings

DGC7x4x built-in tall cabinet, installation drawing

DGC7x4x swivel range of the aperture, installation

drawings

Installation\_DG\_DGM\_DGC\_XL\_ESW7x10\_EVS7010,

550

595

595

built-in DG DGM DGC XL build-under, installation drawing

screw joint DGC XL, installation drawing

side view DGC XL, installation drawing, GB, AU 22 mm glass, 23,3 mm stainless steel

installation DGC XL, installation drawing, GB, AU

1) Front view, 2) Mains connection cable, L=2,000 mm, 3) ventilation cut-out min. 180 cm², 4) no connection in this area