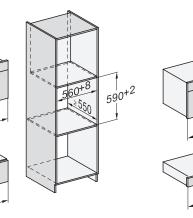

Handleless compact combination steam oven for steam cooking, baking, roasting with networking + HydroClean.

| EAN: 4002516835509 / Material number: 12641090 /<br>Old Material Number: 23744098GB |                 |
|-------------------------------------------------------------------------------------|-----------------|
| CleanGlass door                                                                     | •               |
| Steam techn./water supply                                                           |                 |
| DualSteam                                                                           | *               |
| Steam generator power in kW                                                         | 3,30            |
| Fresh water container volume in l                                                   | 1,4             |
| Fresh water container behind motorised control panel                                | *               |
| Condensate container behind motorised lift-up control panel with SoftClose          | •               |
| Drain filter                                                                        | •               |
| Safety                                                                              |                 |
| Appliance cooling system and touch-cool front                                       | *               |
| Safety switch-off                                                                   | *               |
| System lock                                                                         | *               |
| Vapour cooling system                                                               | •               |
| Sensor lock                                                                         | •               |
| Technical data                                                                      |                 |
| Oven compartment volume in I                                                        | 47              |
| No. of shelf levels                                                                 | 3               |
| Appliance dimensions (W x H x D) in mm                                              | 595 x 456 x 569 |
| Numbered shelf levels                                                               | •               |
| Door hinge                                                                          | Bottom          |
| Oven light                                                                          | BrilliantLight  |
| Oven mode temperatures min. in °C                                                   | 30              |
| Oven mode temperatures max. in °C                                                   | 230             |
| Steam-cooking mode temperatures min. in °C                                          | 40              |
| Steam-cooking mode temperatures max. in °C                                          | 100             |
| Niche width min. in mm                                                              | 560             |
| Niche width max. in mm                                                              | 568             |
| Niche height min. in mm                                                             | 450             |
| Niche height max. in mm                                                             | 452             |
| Niche depth in mm                                                                   | 550             |
| Appliance width in mm                                                               | 595             |
| Appliance height in mm                                                              | 455,5           |
| Appliance depth in mm                                                               | 568,5           |
| Weight in kg                                                                        | 40,2            |
| Total rated load in kW                                                              | 3,40            |
| Voltage in V                                                                        | 230             |
| Frequency in Hz                                                                     | 50              |
| Fuse rating in A                                                                    | 16              |
| Number of phases                                                                    | 1               |
| Mains cable with plug                                                               | •               |
| Length of supply lead in m                                                          | 2               |
| Replacing lamps                                                                     | Service         |
| Accessories included                                                                |                 |
| Universal tray with PerfectClean HUBB 71                                            | 1               |
| Baking and roasting rack with PerfectClean HBBR 71                                  | 1               |
| Removable side runners (pair)                                                       | 11              |
| Perforated stainless-steel cooking containers                                       | 1               |
| Solid stainless steel cooking containers                                            | 1               |
|                                                                                     |                 |

\_\_\_\_1 \_\_\_\_2

Handleless compact combination steam oven for steam cooking, baking, roasting with networking + HydroClean.

Installation DG, DGM, DGC XL, ESW7x20 installation drawings

DGC7x4x built-in tall cabinet, installation drawing