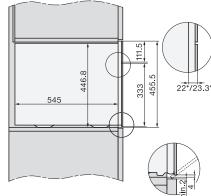

\_\_\_\_1 \_\_\_\_2

Handleless compact combination steam oven for steam cooking, baking, roasting with networking + HydroClean.

Installation DG, DGM, DGC XL, ESW7x20 installation drawings

DGC7x4x built-in tall cabinet, installation drawing

DGC7x4x swivel range of the aperture, installation

drawings

Installation\_DG\_DGM\_DGC\_XL\_ESW7x10\_EVS7010,

550

595

595

built-in DG DGM DGC XL build-under, installation drawing

screw joint DGC XL, installation drawing

side view DGC XL, installation drawing, GB, AU 22 mm glass, 23,3 mm stainless steel

installation DGC XL, installation drawing, GB, AU

1) Front view, 2) Mains connection cable, L=2,000 mm, 3) ventilation cut-out min. 180 cm², 4) no connection in this area