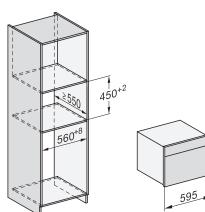

Handleless compact combination steam oven for steam cooking, baking, roasting with networking + HydroClean.

| EAN: 4002516835509 / Material number: 12641090 /<br>Old Material Number: 23744098GB |                 |
|-------------------------------------------------------------------------------------|-----------------|
| CleanGlass door                                                                     | •               |
| Steam techn./water supply                                                           |                 |
| DualSteam                                                                           | *               |
| Steam generator power in kW                                                         | 3,30            |
| Fresh water container volume in l                                                   | 1,4             |
| Fresh water container behind motorised control panel                                | *               |
| Condensate container behind motorised lift-up control panel with SoftClose          | •               |
| Drain filter                                                                        | •               |
| Safety                                                                              |                 |
| Appliance cooling system and touch-cool front                                       | *               |
| Safety switch-off                                                                   | *               |
| System lock                                                                         | *               |
| Vapour cooling system                                                               | •               |
| Sensor lock                                                                         | •               |
| Technical data                                                                      |                 |
| Oven compartment volume in I                                                        | 47              |
| No. of shelf levels                                                                 | 3               |
| Appliance dimensions (W x H x D) in mm                                              | 595 x 456 x 569 |
| Numbered shelf levels                                                               | •               |
| Door hinge                                                                          | Bottom          |
| Oven light                                                                          | BrilliantLight  |
| Oven mode temperatures min. in °C                                                   | 30              |
| Oven mode temperatures max. in °C                                                   | 230             |
| Steam-cooking mode temperatures min. in °C                                          | 40              |
| Steam-cooking mode temperatures max. in °C                                          | 100             |
| Niche width min. in mm                                                              | 560             |
| Niche width max. in mm                                                              | 568             |
| Niche height min. in mm                                                             | 450             |
| Niche height max. in mm                                                             | 452             |
| Niche depth in mm                                                                   | 550             |
| Appliance width in mm                                                               | 595             |
| Appliance height in mm                                                              | 455,5           |
| Appliance depth in mm                                                               | 568,5           |
| Weight in kg                                                                        | 40,2            |
| Total rated load in kW                                                              | 3,40            |
| Voltage in V                                                                        | 230             |
| Frequency in Hz                                                                     | 50              |
| Fuse rating in A                                                                    | 16              |
| Number of phases                                                                    | 1               |
| Mains cable with plug                                                               | •               |
| Length of supply lead in m                                                          | 2               |
| Replacing lamps                                                                     | Service         |
| Accessories included                                                                |                 |
| Universal tray with PerfectClean HUBB 71                                            | 1               |
| Baking and roasting rack with PerfectClean HBBR 71                                  | 1               |
| Removable side runners (pair)                                                       | 11              |
| Perforated stainless-steel cooking containers                                       | 1               |
| Solid stainless steel cooking containers                                            | 1               |
|                                                                                     |                 |

DGC7x4x swivel range of the aperture, installation

drawings

Installation\_DG\_DGM\_DGC\_XL\_ESW7x10\_EVS7010,

550

595

595

built-in DG DGM DGC XL build-under, installation drawing

screw joint DGC XL, installation drawing