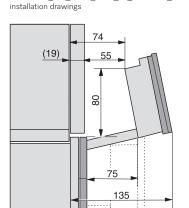

DGC7x4x swivel range of the aperture, installation

drawings

Installation\_DG\_DGM\_DGC\_XL\_ESW7x10\_EVS7010,

550

595

595

built-in DG DGM DGC XL build-under, installation drawing

screw joint DGC XL, installation drawing

side view DGC XL, installation drawing, GB, AU 22 mm glass, 23,3 mm stainless steel

installation DGC XL, installation drawing, GB, AU

1) Front view, 2) Mains connection cable, L=2,000 mm, 3) ventilation cut-out min. 180 cm², 4) no connection in this area