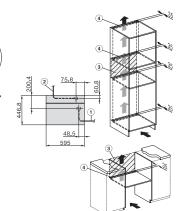

\_\_\_\_1 \_\_\_\_2

Handleless compact combination steam oven for steam cooking, baking, roasting with networking + HydroClean.

Installation DG, DGM, DGC XL, ESW7x20 installation drawings

DGC7x4x built-in tall cabinet, installation drawing

DGC7x4x swivel range of the aperture, installation

drawings

Installation\_DG\_DGM\_DGC\_XL\_ESW7x10\_EVS7010,

550

595

595

built-in DG DGM DGC XL build-under, installation drawing

screw joint DGC XL, installation drawing

side view DGC XL, installation drawing, GB, AU 22 mm glass, 23,3 mm stainless steel

installation DGC XL, installation drawing, GB, AU

1) Front view, 2) Mains connection cable, L=2,000 mm, 3) ventilation cut-out min. 180 cm², 4) no connection in this area