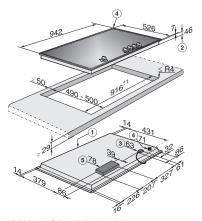

KM 3054-1 Gas hob with electronic functions for maximum safety and user convenience.

KM 3054-1 G (installation drawing) 1. Front, 2. Casing depth, 3. Mains connection box with mains connection cable L = 2000 mmm, 4. Gas connection R 1/2" – ISO 7-1 (DIN EN 10226)