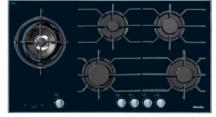

## KM 3054-1 Gas hob with electronic functions for maximum safety and user convenience.

EAN: 4002516127611 / Material number: 10939040 / Old Material Number: 263054511

| Accessories included |     |
|----------------------|-----|
| Mains cable          | Yes |
| Wok ring             | •   |
| Small trivet         | •   |