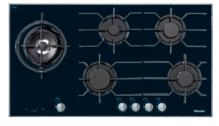

## KM 3054-1 Gas hob with electronic functions for maximum safety and user convenience.

- Optimal single-handed operation via rotary dials and QuickStart
- Elegant design 942 mm wide gas on glass hob
- Particularly versatile 5 burners incl. 1 dual wok
- Extremely safe GasStop&Restart function
- Easy cleaning dishwasher-safe ComfortClean pot rests

| Gas               |
|-------------------|
|                   |
| •                 |
|                   |
| •                 |
| •                 |
|                   |
| 5                 |
|                   |
| left centre       |
| Dual wok burner   |
|                   |
| rear centre       |
| Economy burner    |
|                   |
| rear right        |
| Standard burner   |
|                   |
| front right       |
| Standard burner   |
|                   |
| front centre      |
| High-speed burner |
|                   |
| •                 |
| •                 |
| •                 |
|                   |
| •                 |
| •                 |
|                   |
| •                 |
| •                 |
| •                 |
|                   |
| 53 x 942 x 526    |
| 942               |
| 53                |
| 526               |
| 916               |
| 500               |
| 78                |
| 22                |
| 0,00              |
|                   |
| 2,0               |
|                   |