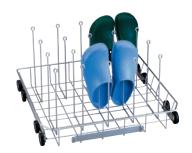

U 168/1 Lower basket for the ideal loading of theatre shoes.

- Suitable for 20 theatre shoes up to size 45
- 20 holders 295 mm mm
- Bracket for ML/2 for mobile unit recognition / spray arm control

EAN: 4002513390940 / Material number: 05878590 / Old Material Number: 69116803D