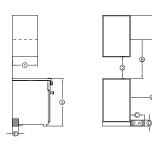

## HR 1632-3 I

36" Range

Fully electric model with induction cooktop and M Touch controls

-©

HR1422-3i, HR1622-3i, HR1432-3i, HR1632-3i – Installation drawing

? Maximum depth of top cabinet , ? Minimum distance to bottom edge of top cabinet , ? Distance from the floor to cooktop surface, ? Minimum distance to combustible surfaces , E = Electric connection , W =Water connection, (A) Width of cabinet opening, (B) Minimum distance between the top of the cooking area and the bottom of an unprotected combustible surface or when a Miele Ventilation Hood is installed. For all other, Hoods please consult the manufacturer's specifications for required distances., (C) Maximum connection width right and left , (E) Maximum connection height

30", ? 20 ¾" / 527,6 mm, ? 16 5/8" / 422,6 mm, ? 2 ½" / 64 mm, ? 111/16" / 43 mm, ? 111/16" / 42,5 mm, , 36", ? 28 9/16" / 725 mm, ? 22 5/8" / 575 mm, ? 2 ½" / 64 mm, ? 111/16" / 43 mm, ? 111/16" / 42,5 mm

HR1622-3i, HR1632-3i (installation drawing)

HR1632-31 (installation drawing)

(x) = Toe-kick height adjustment 5" - 6 1/2" (127 mm - 165.1 mm)

HR1632-31 (installation drawing) E = Electric connection, W = Water connection

HR1632-31 (installation drawing)

(x) = Toe-kick height adjustment 5" - 6 1/2" (127 mm - 165.1 mm)