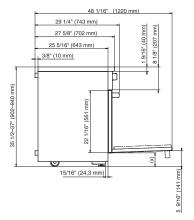

HR1622-3i, HR1632-3i (installation drawing)

HR1632-31 (installation drawing)

(x) = Toe-kick height adjustment 5" - 6 1/2" (127 mm - 165.1 mm)

HR1632-31 (installation drawing) E = Electric connection, W = Water connection

HR1632-31 (installation drawing)

(x) = Toe-kick height adjustment 5" - 6 1/2" (127 mm - 165.1 mm)