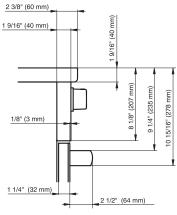

HR1622-3i, HR1632-3i (installation drawing)

HR1632-31 (installation drawing)

(x) = Toe-kick height adjustment 5" - 6 1/2" (127 mm - 165.1 mm)

HR1632-31 (installation drawing) E = Electric connection, W = Water connection

HR1632-31 (installation drawing)

(x) = Toe-kick height adjustment 5" - 6 1/2" (127 mm - 165.1 mm)