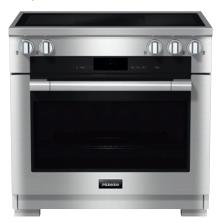

## HR 1632-3 I 36" Range Fully electric model with induction cooktop and M Touch controls

- Multicolored TFT touch display with clear text – M Touch
- State-of-the-art technology for the cooktop -5 induction cooking zones
- Perfect baking and roasting results – Moisture plus
- Ergonomic and easy operation motorized lift-up control panel
- Precise cooking temperature Wireless Precision Probe