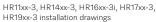

HR1622-3i, HR1632-3i (installation drawing)

HR1632-31 (installation drawing)

(x) = Toe-kick height adjustment 5" - 6 1/2" (127 mm - 165.1 mm)

HR1632-31 (installation drawing) E = Electric connection, W = Water connection

HR1632-31 (installation drawing)

(x) = Toe-kick height adjustment 5" - 6 1/2" (127 mm - 165.1 mm)