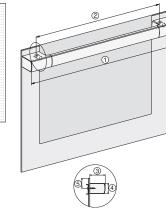

## HR 1632-3 I

36" Range

Fully electric model with induction cooktop and M Touch controls

-©

HR1422-3i, HR1622-3i, HR1432-3i, HR1632-3i – Installation drawing

? Maximum depth of top cabinet , ? Minimum distance to bottom edge of top cabinet , ? Distance from the floor to cooktop surface, ? Minimum distance to combustible surfaces , E = Electric connection , W =Water connection, (A) Width of cabinet opening, (B) Minimum distance between the top of the cooking area and the bottom of an unprotected combustible surface or when a Miele Ventilation Hood is installed. For all other, Hoods please consult the manufacturer's specifications for required distances., (C) Maximum connection width right and left , (E) Maximum connection height

30", ? 20 ¾" / 527,6 mm, ? 16 5/8" / 422,6 mm, ? 2 ½" / 64 mm, ? 111/16" / 43 mm, ? 111/16" / 42,5 mm, , 36", ? 28 9/16" / 725 mm, ? 22 5/8" / 575 mm, ? 2 ½" / 64 mm, ? 111/16" / 43 mm, ? 111/16" / 42,5 mm