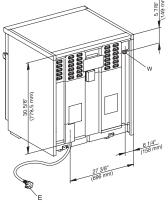

## HR 1632-3 I

36" Range

Fully electric model with induction cooktop and M Touch controls

-©

HR1422-3i, HR1622-3i, HR1432-3i, HR1632-3i – Installation drawing

? Maximum depth of top cabinet , ? Minimum distance to bottom edge of top cabinet , ? Distance from the floor to cooktop surface, ? Minimum distance to combustible surfaces , E = Electric connection , W =Water connection, (A) Width of cabinet opening, (B) Minimum distance between the top of the cooking area and the bottom of an unprotected combustible surface or when a Miele Ventilation Hood is installed. For all other, Hoods please consult the manufacturer's specifications for required distances., (C) Maximum connection width right and left , (E) Maximum connection height

HR1622-3i, HR1632-3i (installation drawing)

HR1632-31 (installation drawing)

(x) = Toe-kick height adjustment 5" - 6 1/2" (127 mm - 165.1 mm)

HR1632-31 (installation drawing) E = Electric connection, W = Water connection