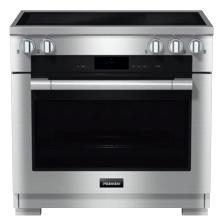

## HR 1632-3 I 36" Range Fully electric model with induction cooktop and M Touch controls

- Multicolored TFT touch display with clear text – M Touch
- State-of-the-art technology for the cooktop -5 induction cooking zones
- Perfect baking and roasting results – Moisture plus
- Ergonomic and easy operation motorized lift-up control panel
- Precise cooking temperature Wireless Precision Probe