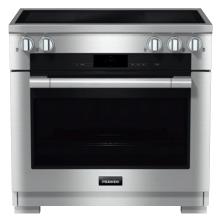

## HR 1632-3 I 36" Range Fully electric model with induction cooktop and M Touch controls

- Multicolored TFT touch display with clear text – M Touch
- State-of-the-art technology for the cooktop -5 induction cooking zones
- Perfect baking and roasting results – Moisture plus
- Ergonomic and easy operation motorized lift-up control panel
- Precise cooking temperature Wireless Precision Probe