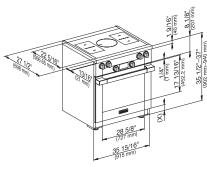

## HR 1432-3 I 36" Range

Fully electric model with induction cooktop and DirectSelect controls

Old Material Number: 25143281USA Cooktop surface Ceramic surface Safety Appliance cooling system and cool touch front Safety cut-out System lock Door contact switch Door lock during self cleaning Technical data Appliance height min in in.(mm) 35 5/8 (902) Dimensions (depth) in in. (mm) with bullnose 27 3/4 (702) Appliance height max in in.(mm) 37 1/8 (940) Appliance width in in. (mm) 36 1/8 (915) Frequency in Hz 60 Power Rating in V 120 50 Fuse rating in A Number of phases Standard accessories Self Clean ready baking and roasting rack Self clean ready baking and roasting racks with rail system Side racks self clean ready

#### 36" Range

Fully electric model with induction cooktop and DirectSelect controls

Installation drawing

HR11xx-3, HR14xx-3, HR16xx-3i, HR17xx-3, HR19xx-3 installation drawings

ance 30", [2] 20 3/4"/527,6 mm, [2] 16 5/8"/422,6 mm, [2] 2 ½"/64 mm, [2] 111/16"/43 mm, [2] 111/16"/42,5 mm, [2] 22 5/8"/575 mm, [2] 2 ½"/64 mm, [2] 111/16"/43 mm, [2] 111/16"/42,5 mm ea ea, ee or

HR1421-3, HR1422-3i, HR1432-3I (installation drawing)

HR1422-3i, HR1622-3i, HR1432-3i, HR1632-3i -

HR1432-3I (installation drawing)

(x) = Toe-kick height adjustment 5" - 6 1/2" (127 mm - 165.1 mm)

HR1432-3I (installation drawing)

E = Electric connection

HR1432-31 (installation drawing)

(x) = Toe-kick height adjustment 5" - 61/2" (127 mm - 165.1 mm)