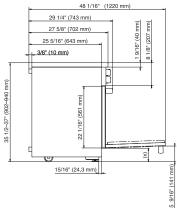

#### 36" Range

Fully electric model with induction cooktop and DirectSelect controls

Installation drawing

HR11xx-3, HR14xx-3, HR16xx-3i, HR17xx-3, HR19xx-3 installation drawings

ance 30", [2] 20 3/4"/527,6 mm, [2] 16 5/8"/422,6 mm, [2] 2 ½"/64 mm, [2] 111/16"/43 mm, [2] 111/16"/42,5 mm, [2] 22 5/8"/575 mm, [2] 2 ½"/64 mm, [2] 111/16"/43 mm, [2] 111/16"/42,5 mm ea ea, ee or

HR1421-3, HR1422-3i, HR1432-3I (installation drawing)

HR1422-3i, HR1622-3i, HR1432-3i, HR1632-3i -

HR1432-3I (installation drawing)

(x) = Toe-kick height adjustment 5" - 6 1/2" (127 mm - 165.1 mm)

HR1432-3I (installation drawing)

E = Electric connection

HR1432-31 (installation drawing)

(x) = Toe-kick height adjustment 5" - 61/2" (127 mm - 165.1 mm)