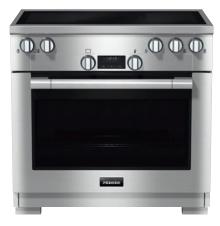

### HR 1432-3 I 36" Range

Fully electric model with induction cooktop and DirectSelect controls

- Turn dial operation with display DirectSelect
- State-of-the-art technology for the cooktop – 5 induction cooking zones
- Fast heating time and even heat distribution TwinPower
- Minimal cleaning effort Selfcleaning
- Easy opening & closing noise and vibration absorbers

EAN: 4002516842903 / Material number: 12535250 / Old Material Number: 25143281USA

| Old Material Number: 25143281USA                                                                                 |                                       |
|------------------------------------------------------------------------------------------------------------------|---------------------------------------|
| Heating type                                                                                                     |                                       |
| Electric/Induction                                                                                               | •                                     |
| Cooktop                                                                                                          | Induction                             |
| Design                                                                                                           |                                       |
| Range                                                                                                            | •                                     |
| Appliance width in inches                                                                                        | 36                                    |
| Operating modes                                                                                                  |                                       |
| Surround                                                                                                         | •                                     |
| Maxi Broil                                                                                                       | *                                     |
| Convection Bake                                                                                                  | *                                     |
| Convection Roast                                                                                                 | *                                     |
| Bake                                                                                                             | •                                     |
| Design                                                                                                           |                                       |
| Appliance color                                                                                                  | Clean Touch Steel                     |
| Oven display                                                                                                     | EasyControl                           |
| Convenience features                                                                                             |                                       |
| Precise temperature control                                                                                      | 75-575°F                              |
| Cooktop features                                                                                                 |                                       |
| Heating type                                                                                                     | Induction                             |
| Number of induction cooking zones                                                                                | 5                                     |
| Power level display                                                                                              | 1 - 9                                 |
| Number of vario cooking zones                                                                                    | 1 ring                                |
| PowerFlex cooking zones                                                                                          | 4                                     |
| PowerFlex cooking areas                                                                                          | 2                                     |
| Residual heat indicator                                                                                          | •                                     |
| User convenience                                                                                                 |                                       |
| Precision knobs                                                                                                  | •                                     |
| Automatic switch-off                                                                                             | •                                     |
| Time of day display                                                                                              | •                                     |
| Minute minder                                                                                                    | •                                     |
| Programmable cooking time                                                                                        | •                                     |
| Individual settings                                                                                              | •                                     |
| Appliance door                                                                                                   |                                       |
| CleanGlass door                                                                                                  | •                                     |
| Door contact switch                                                                                              | •                                     |
| SoftClose oven door/ SoftOpen                                                                                    | •                                     |
| Oven compartment                                                                                                 |                                       |
| Oven cavity volume in cu. ft. (I)                                                                                | 5.3 (150) ft <sup>3</sup> (I)         |
| Number of oven shelf levels                                                                                      | 6                                     |
| No. of halogen lamps                                                                                             | double                                |
| TwinPower hot air fans                                                                                           | •                                     |
| Efficiency and sustainability                                                                                    |                                       |
| zmorono, and odotamasmit,                                                                                        |                                       |
| Rapid PreHeat                                                                                                    | •                                     |
| Rapid PreHeat  Cleaning convenience                                                                              |                                       |
| Cleaning convenience                                                                                             |                                       |
| Cleaning convenience Stainless-steel front with partial Clean Touch Steel finish                                 | ·<br>·                                |
| Cleaning convenience Stainless-steel front with partial Clean Touch Steel finish Oven with self-cleaning program | · · · · · · · · · · · · · · · · · · · |
| Cleaning convenience Stainless-steel front with partial Clean Touch Steel finish                                 | _                                     |