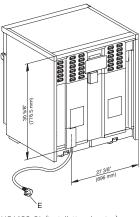

HR1421-3, HR1422-3i, HR1432-3I (installation drawing)

HR1422-3i, HR1622-3i, HR1432-3i, HR1632-3i -

HR1432-3I (installation drawing)

(x) = Toe-kick height adjustment 5" - 6 1/2" (127 mm - 165.1 mm)

HR1432-3I (installation drawing)

E = Electric connection

HR1432-31 (installation drawing)

(x) = Toe-kick height adjustment 5" - 61/2" (127 mm - 165.1 mm)