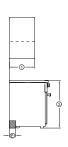

#### 36" Range

Fully electric model with induction cooktop and DirectSelect controls

Installation drawing

HR11xx-3, HR14xx-3, HR16xx-3i, HR17xx-3, HR19xx-3 installation drawings

ance 30", [2] 20 3/4"/527,6 mm, [2] 16 5/8"/422,6 mm, [2] 2 ½"/64 mm, [2] 111/16"/43 mm, [2] 111/16"/42,5 mm, [2] 22 5/8"/575 mm, [2] 2 ½"/64 mm, [2] 111/16"/43 mm, [2] 111/16"/42,5 mm ea ea, ee or

HR1421-3, HR1422-3i, HR1432-3I (installation drawing)

HR1422-3i, HR1622-3i, HR1432-3i, HR1632-3i -

HR1432-3I (installation drawing)

(x) = Toe-kick height adjustment 5" - 6 1/2" (127 mm - 165.1 mm)

HR1432-3I (installation drawing)

E = Electric connection

HR1432-31 (installation drawing)

(x) = Toe-kick height adjustment 5" - 61/2" (127 mm - 165.1 mm)