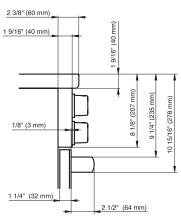

#### 36" Range

Fully electric model with induction cooktop and DirectSelect controls

Installation drawing

HR11xx-3, HR14xx-3, HR16xx-3i, HR17xx-3, HR19xx-3 installation drawings

ance 30", [2] 20 3/4"/527,6 mm, [2] 16 5/8"/422,6 mm, [2] 2 ½"/64 mm, [2] 111/16"/43 mm, [2] 111/16"/42,5 mm, [2] 22 5/8"/575 mm, [2] 2 ½"/64 mm, [2] 111/16"/43 mm, [2] 111/16"/42,5 mm ea ea, ee or

HR1421-3, HR1422-3i, HR1432-3I (installation drawing)

HR1422-3i, HR1622-3i, HR1432-3i, HR1632-3i -

HR1432-3I (installation drawing)

(x) = Toe-kick height adjustment 5" - 6 1/2" (127 mm - 165.1 mm)

HR1432-3I (installation drawing)

E = Electric connection

HR1432-31 (installation drawing)

(x) = Toe-kick height adjustment 5" - 61/2" (127 mm - 165.1 mm)