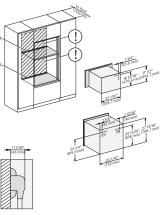

7/8" – 22\* mm – Glas, 15/16" – 23.3\*\* mm – Edelstahl

installation 30 inch Flush inset BM30, installation drawing, NA

7/8" – 22\* mm – Glas, 15/16" – 23.3\*\* mm – Edelstahl

installation 30 inch Flush inset built-under wide front BM30, installation drawing, NA

installation 30 inch Flush inset built-under wide front BM30, installation drawing,  $\ensuremath{\mathsf{NA}}$ 

A – Cut-out (4" x 28" / 100 mm x 720 mm) in the bottom of the cabinet for power cord and ventilation, – Electrical and water supplies are recommended to be placed in adjacent cabinetry, Additional cabinet depth is required when placing the electrical and water supplies behind the appliance., E = Electric connection,

installation 30 inch Flush inset built-under BM30, installation drawing, NA

A – Cut-out (4" x 28" / 100 mm x 720 mm) in the bottom of the cabinet for power cord and ventilation, – Electrical and water supplies are recommended to be placed in adjacent cabinetry. Additional cabinet depth is required when placing the electrical and water supplies behind the appliance, E = Electric connection,