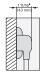

?????????,??,??,?? ??,????,??,???

30" handleless compact speed oven

in a perfectly combinable design with automatic programs and roast probe.

side view 30 inch Flush inset BM30, installation drawing, NA

7/8" – 22\* mm – Glas, 15/16" – 23.3\*\* mm – Edelstahl

installation 30Zoll Flush inset built-under BM30, installation drawing, NA

7/8" – 22\* mm – Glas, 15/16" – 23.3\*\* mm – Edelstahl

side view 30 inch Flush inset built-under BM30, installation drawing, NA

7/8" – 22\* mm – Glas, 15/16" – 23.3\*\* mm – Edelstahl

installation 30 inch Flush inset BM30, installation drawing, NA

7/8" – 22\* mm – Glas, 15/16" – 23.3\*\* mm – Edelstahl

installation 30 inch Flush inset built-under wide front BM30, installation drawing, NA