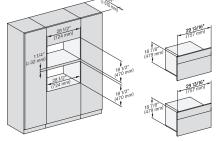

DGC 6x6x (AM) + EBA 6808, H 6x70 BM, DGC786x, EBA7868, H7xxx Combi, Installation drawing, Flush inset, NA

7/8" – 22\* mm – Glas, 15/16" – 23.3\*\* mm – Edelstahl

H 6x70 BM, H 7x70, Combi, Installation drawing, Flush inset, NA

installation 30 inch Flush inset BM30, installation drawing, NA

A – Cut-out (4" x 28" / 100 mm x 720 mm) in the bottom of the cabinet for power cord and ventilation, – Electrical and water supplies are recommended to be placed in adjacent cabinetry. Additional cabinet depth is required when placing the electrical and water supplies behind the appliance, E = Electric connection