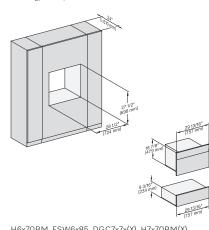

7/8" – 22\* mm – Glas, 15/16" – 23.3\*\* mm – Edelstahl

H 6x70 BM, ESW 6x85, H7x70, ESW 7x70, EVS 7670 Combi, Installation drawing, Flush inset, NA 7/8" – 22\* mm – Glas, 15/16" – 23.3\*\* mm – Edelstahl