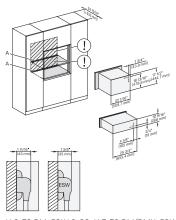

installation 30 inch Flush inset BM30, installation drawing, NA

A – Cut-out (4" x 28" / 100 mm x 720 mm) in the bottom of the cabinet for power cord and ventilation, – Electrical and water supplies are recommended to be placed in adjacent cabinetry. Additional cabinet depth is required when placing the electrical and water supplies behind the appliance, E = Electric connection

installation 30 inch Flush inset built-under wide front BM30, installation drawing,  $\ensuremath{\mathsf{NA}}$ 

A – Cut-out (4" x 28" / 100 mm x 720 mm) in the bottom of the cabinet for power cord and ventilation, – Electrical and water supplies are recommended to be placed in adjacent cabinetry, Additional cabinet depth is required when placing the electrical and water supplies behind the appliance., E = Electric connection,

installation 30 inch Flush inset built-under BM30, installation drawing, NA

A – Cut-out (4" x 28" / 100 mm x 720 mm) in the bottom of the cabinet for power cord and ventilation, – Electrical and water supplies are recommended to be placed in adjacent cabinetry. Additional cabinet depth is required when placing the electrical and water supplies behind the appliance, E = Electric connection,

side view 30 inch Proud BM30, installation drawing, NA  $7/8"-22*\ mm-Glas, 15/16"-23.3**\ mm-Edelstahl$ 

installation 30 inch Flush inset wide front BM30, installation drawing, NA

A – Cut-out (4" x 28" / 100 mm x 720 mm) in the bottom of the cabinet for power cord and ventilation, – Electrical and water supplies are recommended to be placed in adjacent cabinetry, Additional cabinet depth is required when placing the electrical and water supplies behind the appliance, E = Electric connection