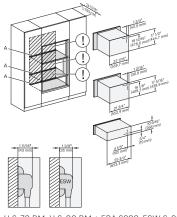

H 6x70 BM, H 6x00 BM + EBA 6808, H 7xxx, EBA 7848 Combi, Installation drawing, Flush inset, NA 7/8" – 22\* mm – Glas, 15/16" – 23.3\*\* mm – Edelstahl

DGC 6x00-1 + EBA 6808, H 6xx0 BM, DGC 7xxx, H7xxx, EBA 7848 Combi, Installation drawing, Flush inset, NA 7/8" – 22\* mm – Glas, 15/16" – 23.3\*\* mm – Edelstahl

DGC 6x6x (AM) + EBA 6808, H 6x70 BM, DGC786x, EBA7868, H7xxx Combi, Installation drawing, Flush inset, NA

7/8" – 22\* mm – Glas, 15/16" – 23.3\*\* mm – Edelstahl

H 6x70 BM, H 7x70, Combi, Installation drawing, Flush inset, NA