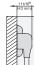

?????????,??,??,?? ??,????,??,???

30" handleless compact speed oven

in a perfectly combinable design with automatic programs and roast probe.

side view 30 inch Flush inset BM30, installation drawing, NA

7/8" – 22\* mm – Glas, 15/16" – 23.3\*\* mm – Edelstahl

installation 30Zoll Flush inset built-under BM30, installation drawing, NA

7/8" – 22\* mm – Glas, 15/16" – 23.3\*\* mm – Edelstahl

side view 30 inch Flush inset built-under BM30, installation drawing, NA