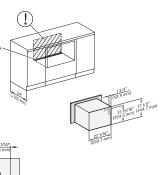

?????????,??,??,?? ??,????,??,???

30" handleless compact speed oven

in a perfectly combinable design with automatic programs and roast probe.

side view 30 inch Flush inset BM30, installation drawing, NA

7/8" – 22\* mm – Glas, 15/16" – 23.3\*\* mm – Edelstahl

installation 30Zoll Flush inset built-under BM30, installation drawing, NA

7/8" – 22\* mm – Glas, 15/16" – 23.3\*\* mm – Edelstahl

side view 30 inch Flush inset built-under BM30, installation drawing, NA