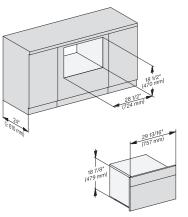

19 7/8' (479 mm)

installation 30 inch Proud BM30, installation drawing, NA

installation 30 inch Proud BM30, installation drawing, NA

A – Cut-out (4" x 28" / 100 mm x 720 mm) in the bottom of the cabinet for power cord and ventilation, – Electrical and water supplies are recommended to be placed in adjacent cabinetry, Additional cabinet depth is required when placing the electrical and water supplies behind the appliance., E = Electric connection

installation 30 inch Proud built-under  $\mathsf{BM30},$  installation drawing,  $\mathsf{NA}$ 

28 1/2\* (470 mm) 28 1/2\* (724 mm) (724 mm) (727 mm) (727 mm) (727 mm)

installation 30 inch Proud built-under wide front BM30, installation drawing, NA