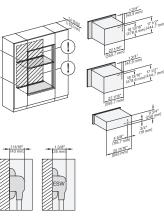

the first many of the first ma

H 6x80 BP, H 6x70 BM, ESW 6x80, H 6x80-2BP, DGC7x7x, H7xxxBM/BMX/BP, H2xxxBP, ESW7xxx, NA

(H6560 B, H6x60 BP, H6x70 BM, DGC686x AM) + EBA6808; ESW6x85, DGC676x, DGC7xxx, EBA7868, H 7x70BM/BMX, ESW, EVS, NA

H 6x80 BP, H 6x70 BM, ESW 6x85, H 6x80-2BP, H7x70BM/BMX, ESW 7x70, EVS 7670, Installation drawing, Flush inset, NA

H 6x80 BP, H 6x70 BM, ESW 6x85, H 6x80-2BP, H2x80BP, H7xx0BP/BM/BPX, ESW7x70, EVS7670 Flush inset, NA