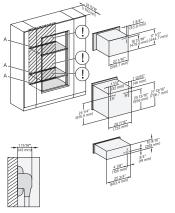

installation 30 inch Flush inset built-under BM30, installation drawing, NA

A – Cut-out (4" x 28" / 100 mm x 720 mm) in the bottom of the cabinet for power cord and ventilation, – Electrical and water supplies are recommended to be placed in adjacent cabinetry. Additional cabinet depth is required when placing the electrical and water supplies behind the appliance, E = Electric connection,