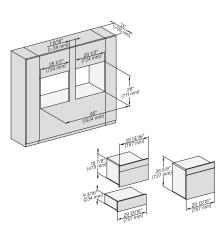

H 6x70 BM, H 6x00 BM + EBA 6808, H 7xxx, EBA 7848 Combi, Installation drawing, Flush inset, NA 7/8" – 22\* mm – Glas, 15/16" – 23.3\*\* mm – Edelstahl

DGC 6x00-1 + EBA 6808, H 6xx0 BM, DGC 7xxx, H7xxx, EBA 7848 Combi, Installation drawing, Flush inset, NA 7/8" – 22\* mm – Glas, 15/16" – 23.3\*\* mm – Edelstahl

DGC 6x6x (AM) + EBA 6808, H 6x70 BM, DGC786x, EBA7868, H7xxx Combi, Installation drawing, Flush inset, NA

7/8" – 22\* mm – Glas, 15/16" – 23.3\*\* mm – Edelstahl

H 6x70 BM, H 7x70, Combi, Installation drawing, Flush inset, NA