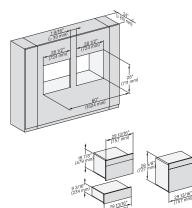

installation 30 inch Proud built-under  $\mathsf{BM30},$  installation drawing,  $\mathsf{NA}$ 

28 1/2\* (470 mm) 28 1/2\* (724 mm) (724 mm) (727 mm) (727 mm) (727 mm)

installation 30 inch Proud built-under wide front BM30, installation drawing, NA

7/8" – 22\* mm – Glas, 15/16" – 23.3\*\* mm – Edelstahl

installation 30 inch Proud wide front  $\mathsf{BM30},$  installation drawing,  $\mathsf{NA}$ 

A – Cut-out (4" x 28" / 100 mm x 720 mm) in the bottom of the cabinet for power cord and ventilation, – Electrical and water supplies are recommended to be placed in adjacent cabinetry, Additional cabinet depth is required when placing the electrical and water supplies behind the appliance,  $E=Electric \ connection$ 

117/6' 43 mm)

installation 30 inch Proud built-under BM30, installation drawing,  $\ensuremath{\mathsf{NA}}$ 

30" handleless compact speed oven

in a perfectly combinable design with automatic programs and roast probe.