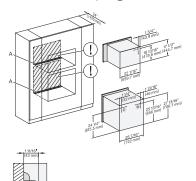

side view 30 inch Proud BM30, installation drawing, NA  $7/8"-22*\ mm-Glas, 15/16"-23.3**\ mm-Edelstahl$ 

installation 30 inch Flush inset wide front BM30, installation drawing, NA

A – Cut-out (4" x 28" / 100 mm x 720 mm) in the bottom of the cabinet for power cord and ventilation, – Electrical and water supplies are recommended to be placed in adjacent cabinetry, Additional cabinet depth is required when placing the electrical and water supplies behind the appliance, E = Electric connection

19 7/8' (479 mm)

installation 30 inch Proud BM30, installation drawing, NA

installation 30 inch Proud BM30, installation drawing, NA

A – Cut-out (4" x 28" / 100 mm x 720 mm) in the bottom of the cabinet for power cord and ventilation, – Electrical and water supplies are recommended to be placed in adjacent cabinetry, Additional cabinet depth is required when placing the electrical and water supplies behind the appliance., E = Electric connection