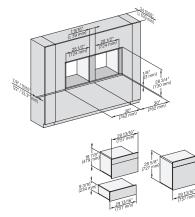

?????????,??,??,?? ??,????,??,???

30" handleless compact speed oven

in a perfectly combinable design with automatic programs and roast probe.

side view 30 inch Flush inset BM30, installation drawing, NA

7/8" – 22\* mm – Glas, 15/16" – 23.3\*\* mm – Edelstahl

installation 30 inch Flush inset BM30, installation drawing, NA

A – Cut-out (4" x 28" / 100 mm x 720 mm) in the bottom of the cabinet for power cord and ventilation, – Electrical and water supplies are recommended to be placed in adjacent cabinetry. Additional cabinet depth is required when placing the electrical and water supplies behind the appliance, E = Electric connection