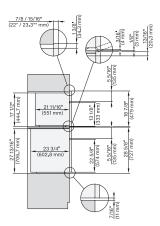

?????????,??,??,?? ??,????,??,???

30" handleless compact speed oven

in a perfectly combinable design with automatic programs and roast probe.

side view 30 inch Flush inset BM30, installation drawing, NA

7/8" – 22\* mm – Glas, 15/16" – 23.3\*\* mm – Edelstahl

installation 30 inch Flush inset BM30, installation drawing, NA

A – Cut-out (4" x 28" / 100 mm x 720 mm) in the bottom of the cabinet for power cord and ventilation, – Electrical and water supplies are recommended to be placed in adjacent cabinetry. Additional cabinet depth is required when placing the electrical and water supplies behind the appliance, E = Electric connection