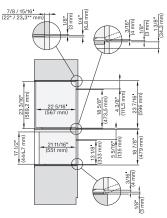

DGC 6x00-1 + EBA 6808, H 6xx0 BM, DGC7x4x+EBA7848, H7x70BM(X), Combi, Installation drawing, Proud, NA

7/8" – 22\* mm – Glas, 15/16" – 23.3\*\* mm – Edelstahl

H 6x80 BP, H 6x70 BM, ESW 6x85, H 6x80-2BP, H 2880BP, H 7xxx BP/BPX/BM/BMX, Exx 7x70, Flush inset, NA

DGC 6x6x (AM) + EBA 6808, H 6x70 BM, DGC786x+EBA7868, H7x70BM(X), Combi, Installation drawing, Proud, NA

7/8" - 22\* mm - Glas, 15/16" - 23.3\*\* mm - Edelstahl

30" handleless compact speed oven

in a perfectly combinable design with automatic programs and roast probe.

H 6x70 BM, H 6x00 BM + EBA 6808, H7x70BM+EBA7848, Combi, Installation drawing, Proud, NA

7/8" – 22\* mm – Glas, 15/16" – 23.3\*\* mm – Edelstahl

H 6x70 BM, ESW 6x80, H7x70BM(X), ESW7x80, Combi, Installation drawing, Proud, NA 7/8" – 22\* mm – Glas, 15/16" – 23.3\*\* mm – Edelstahl