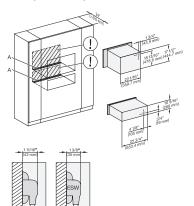

?????????,??,??,?? ??,????,??,???

30" handleless compact speed oven

in a perfectly combinable design with automatic programs and roast probe.

side view 30 inch Flush inset BM30, installation drawing, NA

7/8" – 22\* mm – Glas, 15/16" – 23.3\*\* mm – Edelstahl

installation 30 inch Flush inset BM30, installation drawing, NA

A – Cut-out (4" x 28" / 100 mm x 720 mm) in the bottom of the cabinet for power cord and ventilation, – Electrical and water supplies are recommended to be placed in adjacent cabinetry. Additional cabinet depth is required when placing the electrical and water supplies behind the appliance, E = Electric connection