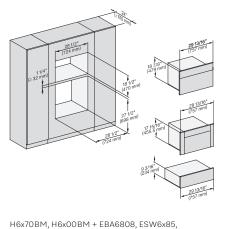

H 6x70 BM, H 6x00 BM + EBA 6808, H 7xxx, EBA 7848 Combi, Installation drawing, Flush inset, NA 7/8" – 22\* mm – Glas, 15/16" – 23.3\*\* mm – Edelstahl

DGC 6x00-1 + EBA 6808, H 6xx0 BM, DGC 7xxx, H7xxx, EBA 7848 Combi, Installation drawing, Flush inset, NA 7/8" – 22\* mm – Glas, 15/16" – 23.3\*\* mm – Edelstahl

DGC 6x6x (AM) + EBA 6808, H 6x70 BM, DGC786x, EBA7868, H7xxx Combi, Installation drawing, Flush inset, NA

7/8" – 22\* mm – Glas, 15/16" – 23.3\*\* mm – Edelstahl

H 6x70 BM, H 7x70, Combi, Installation drawing, Flush inset, NA

7/8" – 22\* mm – Glas, 15/16" – 23.3\*\* mm – Edelstahl

H 6x70 BM, ESW 6x85, H7x70, ESW 7x70, EVS 7670 Combi, Installation drawing, Flush inset, NA 7/8" – 22\* mm – Glas, 15/16" – 23.3\*\* mm – Edelstahl