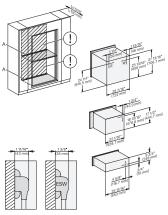

side view 30 inch Proud BM30, installation drawing, NA  $7/8"-22*\ mm-Glas, 15/16"-23.3**\ mm-Edelstahl$ 

installation 30 inch Flush inset wide front BM30, installation drawing, NA

A – Cut-out (4" x 28" / 100 mm x 720 mm) in the bottom of the cabinet for power cord and ventilation, – Electrical and water supplies are recommended to be placed in adjacent cabinetry, Additional cabinet depth is required when placing the electrical and water supplies behind the appliance, E = Electric connection

side view 30 inch Proud built-under BM30, installation drawing,  $\ensuremath{\mathsf{NA}}$ 

7/8" - 22\* mm - Glas, 15/16" - 23.3\*\* mm - Edelstahl

30" handleless compact speed oven

in a perfectly combinable design with automatic programs and roast probe.

19 7/8' (479 mm)

installation 30 inch Proud BM30, installation drawing, NA

installation 30 inch Proud BM30, installation drawing, NA

A – Cut-out (4" x 28" / 100 mm x 720 mm) in the bottom of the cabinet for power cord and ventilation, – Electrical and water supplies are recommended to be placed in adjacent cabinetry, Additional cabinet depth is required when placing the electrical and water supplies behind the appliance., E = Electric connection