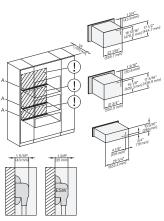

installation 30 inch Flush inset built-under wide front BM30, installation drawing,  $\ensuremath{\mathsf{NA}}$ 

A – Cut-out (4" x 28" / 100 mm x 720 mm) in the bottom of the cabinet for power cord and ventilation, – Electrical and water supplies are recommended to be placed in adjacent cabinetry, Additional cabinet depth is required when placing the electrical and water supplies behind the appliance., E = Electric connection,

side view 30 inch Proud BM30, installation drawing, NA  $7/8"-22*\ mm-Glas, 15/16"-23.3**\ mm-Edelstahl$ 

installation 30 inch Flush inset wide front BM30, installation drawing, NA

A – Cut-out (4" x 28" / 100 mm x 720 mm) in the bottom of the cabinet for power cord and ventilation, – Electrical and water supplies are recommended to be placed in adjacent cabinetry, Additional cabinet depth is required when placing the electrical and water supplies behind the appliance, E = Electric connection