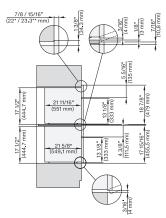

?????????,??,??,?? ??,????,??,???

30" handleless compact speed oven

in a perfectly combinable design with automatic programs and roast probe.

side view 30 inch Flush inset BM30, installation drawing, NA

7/8" – 22\* mm – Glas, 15/16" – 23.3\*\* mm – Edelstahl

installation 30Zoll Flush inset built-under BM30, installation drawing, NA

7/8" – 22\* mm – Glas, 15/16" – 23.3\*\* mm – Edelstahl

side view 30 inch Flush inset built-under BM30, installation drawing, NA

7/8" – 22\* mm – Glas, 15/16" – 23.3\*\* mm – Edelstahl

installation 30 inch Flush inset BM30, installation drawing, NA

7/8" – 22\* mm – Glas, 15/16" – 23.3\*\* mm – Edelstahl

installation 30 inch Flush inset built-under wide front BM30, installation drawing, NA