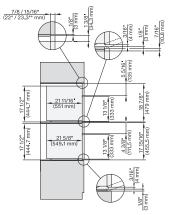

?????????,??,??,?? ??,????,??,???

30" handleless compact speed oven

in a perfectly combinable design with automatic programs and roast probe.

side view 30 inch Flush inset BM30, installation drawing, NA

7/8" – 22\* mm – Glas, 15/16" – 23.3\*\* mm – Edelstahl

installation 30Zoll Flush inset built-under BM30, installation drawing, NA

7/8" – 22\* mm – Glas, 15/16" – 23.3\*\* mm – Edelstahl

side view 30 inch Flush inset built-under BM30, installation drawing, NA

7/8" – 22\* mm – Glas, 15/16" – 23.3\*\* mm – Edelstahl

installation 30 inch Flush inset BM30, installation drawing, NA

7/8" – 22\* mm – Glas, 15/16" – 23.3\*\* mm – Edelstahl

installation 30 inch Flush inset built-under wide front BM30, installation drawing, NA