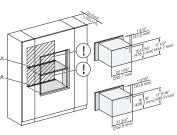

?????????,??,??,?? ??,????,??,???

30" handleless compact speed oven

in a perfectly combinable design with automatic programs and roast probe.

side view 30 inch Flush inset BM30, installation drawing, NA

7/8" – 22\* mm – Glas, 15/16" – 23.3\*\* mm – Edelstahl

installation 30 inch Flush inset BM30, installation drawing, NA

A – Cut-out (4" x 28" / 100 mm x 720 mm) in the bottom of the cabinet for power cord and ventilation, – Electrical and water supplies are recommended to be placed in adjacent cabinetry. Additional cabinet depth is required when placing the electrical and water supplies behind the appliance, E = Electric connection