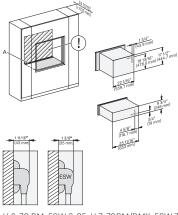

side view 30 inch Proud BM30, installation drawing, NA  $7/8"-22*\ mm-Glas, 15/16"-23.3**\ mm-Edelstahl$ 

installation 30 inch Flush inset wide front BM30, installation drawing, NA

A – Cut-out (4" x 28" / 100 mm x 720 mm) in the bottom of the cabinet for power cord and ventilation, – Electrical and water supplies are recommended to be placed in adjacent cabinetry, Additional cabinet depth is required when placing the electrical and water supplies behind the appliance, E = Electric connection

side view 30 inch Proud built-under BM30, installation drawing,  $\ensuremath{\mathsf{NA}}$ 

7/8" - 22\* mm - Glas, 15/16" - 23.3\*\* mm - Edelstahl

30" handleless compact speed oven

in a perfectly combinable design with automatic programs and roast probe.

19 7/8' (479 mm)

installation 30 inch Proud BM30, installation drawing, NA

installation 30 inch Proud BM30, installation drawing, NA

A – Cut-out (4" x 28" / 100 mm x 720 mm) in the bottom of the cabinet for power cord and ventilation, – Electrical and water supplies are recommended to be placed in adjacent cabinetry, Additional cabinet depth is required when placing the electrical and water supplies behind the appliance., E = Electric connection