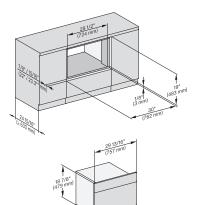

?????????,??,??,?? ??,????,??,???

30" handleless compact speed oven

in a perfectly combinable design with automatic programs and roast probe.

side view 30 inch Flush inset BM30, installation drawing, NA

7/8" – 22\* mm – Glas, 15/16" – 23.3\*\* mm – Edelstahl

installation 30 inch Flush inset BM30, installation drawing, NA

A – Cut-out (4" x 28" / 100 mm x 720 mm) in the bottom of the cabinet for power cord and ventilation, – Electrical and water supplies are recommended to be placed in adjacent cabinetry. Additional cabinet depth is required when placing the electrical and water supplies behind the appliance, E = Electric connection