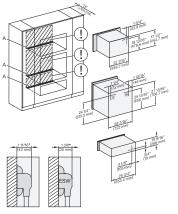

installation 30 inch Proud built-under  $\mathsf{BM30},$  installation drawing,  $\mathsf{NA}$ 

28 1/2\* (470 mm) 28 1/2\* (724 mm) (724 mm) (727 mm) (727 mm) (727 mm)

installation 30 inch Proud built-under wide front BM30, installation drawing, NA

7/8" – 22\* mm – Glas, 15/16" – 23.3\*\* mm – Edelstahl

installation 30 inch Proud wide front  $\mathsf{BM30},$  installation drawing,  $\mathsf{NA}$ 

A – Cut-out (4" x 28" / 100 mm x 720 mm) in the bottom of the cabinet for power cord and ventilation, – Electrical and water supplies are recommended to be placed in adjacent cabinetry, Additional cabinet depth is required when placing the electrical and water supplies behind the appliance,  $E=Electric \ connection$ 

117/6' 43 mm)

installation 30 inch Proud built-under BM30, installation drawing,  $\ensuremath{\mathsf{NA}}$ 

30" handleless compact speed oven

in a perfectly combinable design with automatic programs and roast probe.