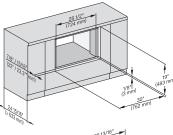

?????????,??,??,?? ??,????,??,???

30" handleless compact speed oven

in a perfectly combinable design with automatic programs and roast probe.

side view 30 inch Flush inset BM30, installation drawing, NA

7/8" – 22\* mm – Glas, 15/16" – 23.3\*\* mm – Edelstahl

installation 30 inch Flush inset BM30, installation drawing, NA

A – Cut-out (4" x 28" / 100 mm x 720 mm) in the bottom of the cabinet for power cord and ventilation, – Electrical and water supplies are recommended to be placed in adjacent cabinetry. Additional cabinet depth is required when placing the electrical and water supplies behind the appliance, E = Electric connection