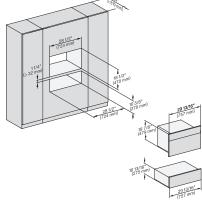

?????????,??,??,?? ??,????,??,???

30" handleless compact speed oven

in a perfectly combinable design with automatic programs and roast probe.

side view 30 inch Flush inset BM30, installation drawing, NA

7/8" – 22\* mm – Glas, 15/16" – 23.3\*\* mm – Edelstahl

installation 30Zoll Flush inset built-under BM30, installation drawing, NA

7/8" – 22\* mm – Glas, 15/16" – 23.3\*\* mm – Edelstahl

side view 30 inch Flush inset built-under BM30, installation drawing, NA

7/8" – 22\* mm – Glas, 15/16" – 23.3\*\* mm – Edelstahl

installation 30 inch Flush inset BM30, installation drawing, NA

7/8" – 22\* mm – Glas, 15/16" – 23.3\*\* mm – Edelstahl

installation 30 inch Flush inset built-under wide front BM30, installation drawing, NA