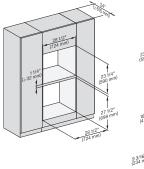

side view 30 inch Proud BM30, installation drawing, NA  $7/8"-22*\ mm-Glas, 15/16"-23.3**\ mm-Edelstahl$ 

installation 30 inch Flush inset wide front BM30, installation drawing, NA

A – Cut-out (4" x 28" / 100 mm x 720 mm) in the bottom of the cabinet for power cord and ventilation, – Electrical and water supplies are recommended to be placed in adjacent cabinetry, Additional cabinet depth is required when placing the electrical and water supplies behind the appliance, E = Electric connection

side view 30 inch Proud built-under BM30, installation drawing,  $\ensuremath{\mathsf{NA}}$ 

7/8" - 22\* mm - Glas, 15/16" - 23.3\*\* mm - Edelstahl

30" handleless compact speed oven

in a perfectly combinable design with automatic programs and roast probe.

19 7/8' (479 mm)

installation 30 inch Proud BM30, installation drawing, NA

installation 30 inch Proud BM30, installation drawing, NA

A – Cut-out (4" x 28" / 100 mm x 720 mm) in the bottom of the cabinet for power cord and ventilation, – Electrical and water supplies are recommended to be placed in adjacent cabinetry, Additional cabinet depth is required when placing the electrical and water supplies behind the appliance., E = Electric connection