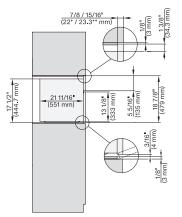

installation 30 inch Flush inset BM30, installation drawing, NA

A – Cut-out (4" x 28" / 100 mm x 720 mm) in the bottom of the cabinet for power cord and ventilation, – Electrical and water supplies are recommended to be placed in adjacent cabinetry. Additional cabinet depth is required when placing the electrical and water supplies behind the appliance, E = Electric connection

installation 30 inch Flush inset built-under wide front BM30, installation drawing,  $\ensuremath{\mathsf{NA}}$ 

A – Cut-out (4" x 28" / 100 mm x 720 mm) in the bottom of the cabinet for power cord and ventilation, – Electrical and water supplies are recommended to be placed in adjacent cabinetry, Additional cabinet depth is required when placing the electrical and water supplies behind the appliance., E = Electric connection,

installation 30 inch Flush inset built-under BM30, installation drawing, NA

A – Cut-out (4" x 28" / 100 mm x 720 mm) in the bottom of the cabinet for power cord and ventilation, – Electrical and water supplies are recommended to be placed in adjacent cabinetry. Additional cabinet depth is required when placing the electrical and water supplies behind the appliance, E = Electric connection,