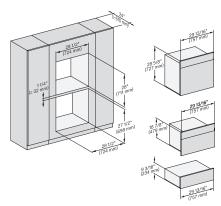

installation 30 inch Flush inset BM30, installation drawing, NA

A – Cut-out (4" x 28" / 100 mm x 720 mm) in the bottom of the cabinet for power cord and ventilation, – Electrical and water supplies are recommended to be placed in adjacent cabinetry. Additional cabinet depth is required when placing the electrical and water supplies behind the appliance, E = Electric connection

installation 30 inch Flush inset built-under wide front BM30, installation drawing,  $\ensuremath{\mathsf{NA}}$ 

A – Cut-out (4" x 28" / 100 mm x 720 mm) in the bottom of the cabinet for power cord and ventilation, – Electrical and water supplies are recommended to be placed in adjacent cabinetry, Additional cabinet depth is required when placing the electrical and water supplies behind the appliance., E = Electric connection,

installation 30 inch Flush inset built-under BM30, installation drawing, NA

A – Cut-out (4" x 28" / 100 mm x 720 mm) in the bottom of the cabinet for power cord and ventilation, – Electrical and water supplies are recommended to be placed in adjacent cabinetry. Additional cabinet depth is required when placing the electrical and water supplies behind the appliance, E = Electric connection,