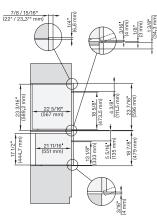

19 7/8' (479 mm)

installation 30 inch Proud BM30, installation drawing, NA

installation 30 inch Proud BM30, installation drawing, NA

A – Cut-out (4" x 28" / 100 mm x 720 mm) in the bottom of the cabinet for power cord and ventilation, – Electrical and water supplies are recommended to be placed in adjacent cabinetry, Additional cabinet depth is required when placing the electrical and water supplies behind the appliance., E = Electric connection

installation 30 inch Proud built-under  $\mathsf{BM30},$  installation drawing,  $\mathsf{NA}$ 

28 1/2\* (470 mm) 28 1/2\* (724 mm) (724 mm) (727 mm) (727 mm) (727 mm)

installation 30 inch Proud built-under wide front BM30, installation drawing, NA

30" handleless compact speed oven in a perfectly combinable design with automatic programs and roast probe.

| Programmable cooking time                           | •                                                                          |
|-----------------------------------------------------|----------------------------------------------------------------------------|
| Actual temperature display                          | •                                                                          |
| Default temperatures                                | •                                                                          |
| 3 in 1                                              | Oven, Microwave, Speed<br>oven                                             |
| Favorites                                           | •                                                                          |
| Show me how                                         | •                                                                          |
| Individual settings                                 | •                                                                          |
| Popcorn function                                    | •                                                                          |
| Minute Plus button                                  | •                                                                          |
| Polyphonic acoustic signals                         | •                                                                          |
| Time synchronization                                | •                                                                          |
| Programming start of cooking duration               | •                                                                          |
| Programming end of cooking duration                 | •                                                                          |
| Audible signal when desired temperature is reached  | •                                                                          |
| Recommended microwave power                         | *                                                                          |
| Efficiency and sustainability                       |                                                                            |
| Residual heat utilization                           | •                                                                          |
| Cleaning convenience                                |                                                                            |
| Stainless-steel cavity with linen surface structure | •                                                                          |
| Foldable broil heater element                       | •                                                                          |
| CleanGlass door                                     | •                                                                          |
| Safety                                              |                                                                            |
| Appliance cooling system with cool touch front      | •                                                                          |
| Safety cut-out                                      | •                                                                          |
| System lock                                         | •                                                                          |
| Sensor lock                                         | •                                                                          |
| Technical data                                      |                                                                            |
| Appliance width in in.(mm)                          | 29 7/8 (757)                                                               |
| Cavity volume in cu.ft (I)                          | 1.52 (43)                                                                  |
| No. of rack levels                                  | 3                                                                          |
| Number of shelf levels oven compartment 1           | 3                                                                          |
| Number of shelf levels oven compartment 2           | 3                                                                          |
| Appliance dimensions (W x H x D) in inches (mm)     | 29 7/8 (757) x 18 7/8 (479)<br>x 22 5/8 (573)                              |
| Oven interior lighting                              | 1 LED spot                                                                 |
| Power Rating in V                                   | 120                                                                        |
| Convertible voltage in V                            | 240/208                                                                    |
| Fuse rating in A                                    | 30                                                                         |
| Number of phases                                    | 1                                                                          |
| Electronically controlled microwave power           | *                                                                          |
| Microwave power levels                              | 1-7                                                                        |
| Niche dimensions (W x H x D) in inches (mm)         | 28 5/8 (724)-28 5/8 (724)<br>x 18 5/8 (470)-18 5/8 (472)<br>x 24 1/8 (610) |
| Niche width min. in inches (mm)                     | 28 5/8 (724)                                                               |
| Niche width max. in inches (mm)                     | 28 5/8 (724)                                                               |
| Niche height min. in inches (mm)                    | 18 5/8 (470)                                                               |
|                                                     |                                                                            |