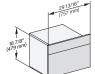

30" handleless compact speed oven in a perfectly combinable design with automatic programs and roast probe.

| Programmable cooking time                           | •                                                                          |
|-----------------------------------------------------|----------------------------------------------------------------------------|
| Actual temperature display                          | •                                                                          |
| Default temperatures                                | •                                                                          |
| 3 in 1                                              | Oven, Microwave, Speed<br>oven                                             |
| Favorites                                           | •                                                                          |
| Show me how                                         | •                                                                          |
| Individual settings                                 | •                                                                          |
| Popcorn function                                    | •                                                                          |
| Minute Plus button                                  | •                                                                          |
| Polyphonic acoustic signals                         | •                                                                          |
| Time synchronization                                | •                                                                          |
| Programming start of cooking duration               | •                                                                          |
| Programming end of cooking duration                 | •                                                                          |
| Audible signal when desired temperature is reached  | •                                                                          |
| Recommended microwave power                         | *                                                                          |
| Efficiency and sustainability                       |                                                                            |
| Residual heat utilization                           | •                                                                          |
| Cleaning convenience                                |                                                                            |
| Stainless-steel cavity with linen surface structure | •                                                                          |
| Foldable broil heater element                       | •                                                                          |
| CleanGlass door                                     | •                                                                          |
| Safety                                              |                                                                            |
| Appliance cooling system with cool touch front      | •                                                                          |
| Safety cut-out                                      | •                                                                          |
| System lock                                         | •                                                                          |
| Sensor lock                                         | •                                                                          |
| Technical data                                      |                                                                            |
| Appliance width in in.(mm)                          | 29 7/8 (757)                                                               |
| Cavity volume in cu.ft (I)                          | 1.52 (43)                                                                  |
| No. of rack levels                                  | 3                                                                          |
| Number of shelf levels oven compartment 1           | 3                                                                          |
| Number of shelf levels oven compartment 2           | 3                                                                          |
| Appliance dimensions (W x H x D) in inches (mm)     | 29 7/8 (757) x 18 7/8 (479)<br>x 22 5/8 (573)                              |
| Oven interior lighting                              | 1 LED spot                                                                 |
| Power Rating in V                                   | 120                                                                        |
| Convertible voltage in V                            | 240/208                                                                    |
| Fuse rating in A                                    | 30                                                                         |
| Number of phases                                    | 1                                                                          |
| Electronically controlled microwave power           | *                                                                          |
| Microwave power levels                              | 1-7                                                                        |
| Niche dimensions (W x H x D) in inches (mm)         | 28 5/8 (724)-28 5/8 (724)<br>x 18 5/8 (470)-18 5/8 (472)<br>x 24 1/8 (610) |
| Niche width min. in inches (mm)                     | 28 5/8 (724)                                                               |
| Niche width max. in inches (mm)                     | 28 5/8 (724)                                                               |
| Niche height min. in inches (mm)                    | 18 5/8 (470)                                                               |
|                                                     |                                                                            |

19 7/8' (479 mm)

installation 30 inch Proud BM30, installation drawing, NA

installation 30 inch Proud BM30, installation drawing, NA

A – Cut-out (4" x 28" / 100 mm x 720 mm) in the bottom of the cabinet for power cord and ventilation, – Electrical and water supplies are recommended to be placed in adjacent cabinetry, Additional cabinet depth is required when placing the electrical and water supplies behind the appliance., E = Electric connection