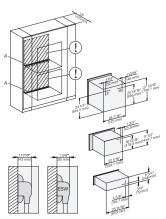

side view 30 inch Proud BM30, installation drawing, NA  $7/8"-22*\ mm-Glas, 15/16"-23.3**\ mm-Edelstahl$ 

installation 30 inch Flush inset wide front BM30, installation drawing, NA

A – Cut-out (4" x 28" / 100 mm x 720 mm) in the bottom of the cabinet for power cord and ventilation, – Electrical and water supplies are recommended to be placed in adjacent cabinetry, Additional cabinet depth is required when placing the electrical and water supplies behind the appliance, E = Electric connection

side view 30 inch Proud built-under BM30, installation drawing,  $\ensuremath{\mathsf{NA}}$ 

7/8" - 22\* mm - Glas, 15/16" - 23.3\*\* mm - Edelstahl

30" handleless compact speed oven

in a perfectly combinable design with automatic programs and roast probe.