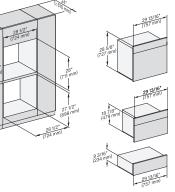

?????????,??,??,?? ??,????,??,???

30" handleless compact speed oven

in a perfectly combinable design with automatic programs and roast probe.

side view 30 inch Flush inset BM30, installation drawing, NA

7/8" – 22\* mm – Glas, 15/16" – 23.3\*\* mm – Edelstahl

installation 30Zoll Flush inset built-under BM30, installation drawing, NA

7/8" – 22\* mm – Glas, 15/16" – 23.3\*\* mm – Edelstahl

side view 30 inch Flush inset built-under BM30, installation drawing, NA

7/8" – 22\* mm – Glas, 15/16" – 23.3\*\* mm – Edelstahl

installation 30 inch Flush inset BM30, installation drawing, NA

7/8" – 22\* mm – Glas, 15/16" – 23.3\*\* mm – Edelstahl

installation 30 inch Flush inset built-under wide front BM30, installation drawing, NA