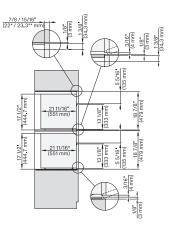

?????????,??,??,?? ??,????,??,???

30" handleless compact speed oven

in a perfectly combinable design with automatic programs and roast probe.

side view 30 inch Flush inset BM30, installation drawing, NA

7/8" – 22\* mm – Glas, 15/16" – 23.3\*\* mm – Edelstahl

installation 30Zoll Flush inset built-under BM30, installation drawing, NA

7/8" – 22\* mm – Glas, 15/16" – 23.3\*\* mm – Edelstahl

side view 30 inch Flush inset built-under BM30, installation drawing, NA

7/8" – 22\* mm – Glas, 15/16" – 23.3\*\* mm – Edelstahl

installation 30 inch Flush inset BM30, installation drawing, NA

7/8" – 22\* mm – Glas, 15/16" – 23.3\*\* mm – Edelstahl

installation 30 inch Flush inset built-under wide front BM30, installation drawing, NA