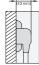

side view 30 inch Proud BM30, installation drawing, NA  $7/8"-22*\ mm-Glas, 15/16"-23.3**\ mm-Edelstahl$ 

installation 30 inch Flush inset wide front BM30, installation drawing, NA

A – Cut-out (4" x 28" / 100 mm x 720 mm) in the bottom of the cabinet for power cord and ventilation, – Electrical and water supplies are recommended to be placed in adjacent cabinetry, Additional cabinet depth is required when placing the electrical and water supplies behind the appliance, E = Electric connection

side view 30 inch Proud built-under BM30, installation drawing,  $\ensuremath{\mathsf{NA}}$ 

7/8" - 22\* mm - Glas, 15/16" - 23.3\*\* mm - Edelstahl

30" handleless compact speed oven

in a perfectly combinable design with automatic programs and roast probe.