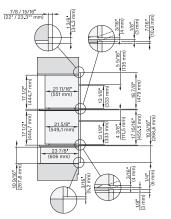

installation 30Zoll Flush inset built-under BM30, installation drawing, NA

7/8" – 22\* mm – Glas, 15/16" – 23.3\*\* mm – Edelstahl

side view 30 inch Flush inset built-under BM30, installation drawing, NA

installation 30 inch Flush inset built-under BM30, installation drawing, NA

A – Cut-out (4" x 28" / 100 mm x 720 mm) in the bottom of the cabinet for power cord and ventilation, – Electrical and water supplies are recommended to be placed in adjacent cabinetry. Additional cabinet depth is required when placing the electrical and water supplies behind the appliance, E = Electric connection,