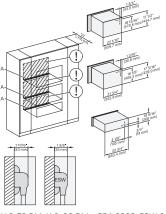

installation 30Zoll Flush inset built-under BM30, installation drawing, NA

7/8" – 22\* mm – Glas, 15/16" – 23.3\*\* mm – Edelstahl

side view 30 inch Flush inset built-under BM30, installation drawing, NA

installation 30 inch Flush inset built-under BM30, installation drawing, NA

A – Cut-out (4" x 28" / 100 mm x 720 mm) in the bottom of the cabinet for power cord and ventilation, – Electrical and water supplies are recommended to be placed in adjacent cabinetry. Additional cabinet depth is required when placing the electrical and water supplies behind the appliance, E = Electric connection,