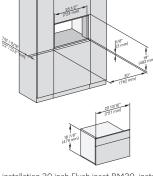

?????????,??,??,?? ??,????,??,???

30" handleless compact speed oven

in a perfectly combinable design with automatic programs and roast probe.

side view 30 inch Flush inset BM30, installation drawing, NA

7/8" – 22\* mm – Glas, 15/16" – 23.3\*\* mm – Edelstahl

installation 30 inch Flush inset BM30, installation drawing, NA

A – Cut-out (4" x 28" / 100 mm x 720 mm) in the bottom of the cabinet for power cord and ventilation, – Electrical and water supplies are recommended to be placed in adjacent cabinetry. Additional cabinet depth is required when placing the electrical and water supplies behind the appliance, E = Electric connection