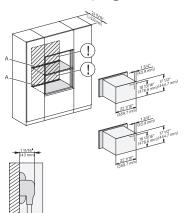

H 6x70 BM, H 6x00 BM + EBA 6808, H 7xxx, EBA 7848 Combi, Installation drawing, Flush inset, NA 7/8" – 22\* mm – Glas, 15/16" – 23.3\*\* mm – Edelstahl

DGC 6x00-1 + EBA 6808, H 6xx0 BM, DGC 7xxx, H7xxx, EBA 7848 Combi, Installation drawing, Flush inset, NA 7/8" – 22\* mm – Glas, 15/16" – 23.3\*\* mm – Edelstahl

DGC 6x6x (AM) + EBA 6808, H 6x70 BM, DGC786x, EBA7868, H7xxx Combi, Installation drawing, Flush inset, NA

7/8" – 22\* mm – Glas, 15/16" – 23.3\*\* mm – Edelstahl

H 6x70 BM, H 7x70, Combi, Installation drawing, Flush inset, NA

7/8" – 22\* mm – Glas, 15/16" – 23.3\*\* mm – Edelstahl

H 6x70 BM, ESW 6x85, H7x70, ESW 7x70, EVS 7670 Combi, Installation drawing, Flush inset, NA 7/8" – 22\* mm – Glas, 15/16" – 23.3\*\* mm – Edelstahl