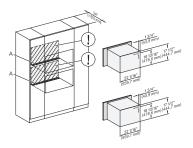

installation 30 inch Flush inset BM30, installation drawing, NA

A – Cut-out (4" x 28" / 100 mm x 720 mm) in the bottom of the cabinet for power cord and ventilation, – Electrical and water supplies are recommended to be placed in adjacent cabinetry. Additional cabinet depth is required when placing the electrical and water supplies behind the appliance, E = Electric connection

installation 30 inch Flush inset built-under wide front BM30, installation drawing,  $\ensuremath{\mathsf{NA}}$ 

A – Cut-out (4" x 28" / 100 mm x 720 mm) in the bottom of the cabinet for power cord and ventilation, – Electrical and water supplies are recommended to be placed in adjacent cabinetry, Additional cabinet depth is required when placing the electrical and water supplies behind the appliance., E = Electric connection,

installation 30 inch Flush inset built-under BM30, installation drawing, NA

A – Cut-out (4" x 28" / 100 mm x 720 mm) in the bottom of the cabinet for power cord and ventilation, – Electrical and water supplies are recommended to be placed in adjacent cabinetry. Additional cabinet depth is required when placing the electrical and water supplies behind the appliance, E = Electric connection,