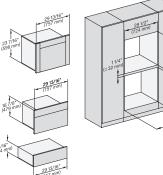

19 7/8' (479 mm)

installation 30 inch Proud BM30, installation drawing, NA

installation 30 inch Proud BM30, installation drawing, NA

A – Cut-out (4" x 28" / 100 mm x 720 mm) in the bottom of the cabinet for power cord and ventilation, – Electrical and water supplies are recommended to be placed in adjacent cabinetry, Additional cabinet depth is required when placing the electrical and water supplies behind the appliance., E = Electric connection

installation 30 inch Proud built-under  $\mathsf{BM30},$  installation drawing,  $\mathsf{NA}$ 

28 1/2\* (470 mm) 28 1/2\* (724 mm) (724 mm) (727 mm) (727 mm) (727 mm)

installation 30 inch Proud built-under wide front BM30, installation drawing, NA

7/8" – 22\* mm – Glas, 15/16" – 23.3\*\* mm – Edelstahl

installation 30 inch Proud wide front  $\mathsf{BM30},$  installation drawing,  $\mathsf{NA}$ 

A – Cut-out (4" x 28" / 100 mm x 720 mm) in the bottom of the cabinet for power cord and ventilation, – Electrical and water supplies are recommended to be placed in adjacent cabinetry, Additional cabinet depth is required when placing the electrical and water supplies behind the appliance,  $E=Electric \ connection$ 