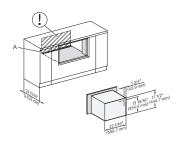

side view 30 inch Proud BM30, installation drawing, NA  $7/8"-22*\ mm-Glas, 15/16"-23.3**\ mm-Edelstahl$ 

installation 30 inch Flush inset wide front BM30, installation drawing, NA

A – Cut-out (4" x 28" / 100 mm x 720 mm) in the bottom of the cabinet for power cord and ventilation, – Electrical and water supplies are recommended to be placed in adjacent cabinetry, Additional cabinet depth is required when placing the electrical and water supplies behind the appliance, E = Electric connection

side view 30 inch Proud built-under BM30, installation drawing,  $\ensuremath{\mathsf{NA}}$ 

7/8" - 22\* mm - Glas, 15/16" - 23.3\*\* mm - Edelstahl

30" handleless compact speed oven

in a perfectly combinable design with automatic programs and roast probe.

19 7/8' (479 mm)

installation 30 inch Proud BM30, installation drawing, NA

installation 30 inch Proud BM30, installation drawing, NA

A – Cut-out (4" x 28" / 100 mm x 720 mm) in the bottom of the cabinet for power cord and ventilation, – Electrical and water supplies are recommended to be placed in adjacent cabinetry, Additional cabinet depth is required when placing the electrical and water supplies behind the appliance., E = Electric connection