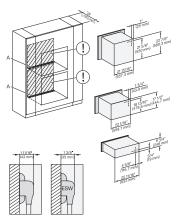

side view 30 inch Proud BM30, installation drawing, NA  $7/8"-22*\ mm-Glas, 15/16"-23.3**\ mm-Edelstahl$ 

installation 30 inch Flush inset wide front BM30, installation drawing, NA

A – Cut-out (4" x 28" / 100 mm x 720 mm) in the bottom of the cabinet for power cord and ventilation, – Electrical and water supplies are recommended to be placed in adjacent cabinetry, Additional cabinet depth is required when placing the electrical and water supplies behind the appliance, E = Electric connection

side view 30 inch Proud built-under BM30, installation drawing,  $\ensuremath{\mathsf{NA}}$ 

7/8" - 22\* mm - Glas, 15/16" - 23.3\*\* mm - Edelstahl

30" handleless compact speed oven

in a perfectly combinable design with automatic programs and roast probe.

19 7/8' (479 mm)

installation 30 inch Proud BM30, installation drawing, NA

installation 30 inch Proud BM30, installation drawing, NA

A – Cut-out (4" x 28" / 100 mm x 720 mm) in the bottom of the cabinet for power cord and ventilation, – Electrical and water supplies are recommended to be placed in adjacent cabinetry, Additional cabinet depth is required when placing the electrical and water supplies behind the appliance., E = Electric connection