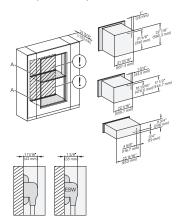

H 6x70 BM, H 6x00 BM + EBA 6808, H7xxx BM/BMX + EBA 7848 Installation Combi, Installation drawing, Flush inset, NA

A – Cut-out (4" x 28" / 100 mm x 720 mm) in the bottom of the cabinet for power cord and ventilation, – Electrical and water supplies are recommended to be placed in adjacent cabinetry, Additional cabinet depth is required when placing the electrical and water supplies behind the appliance, E = Electric connection