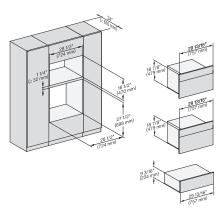

?????????,??,??,?? ??,????,??,???

30" handleless compact speed oven

in a perfectly combinable design with automatic programs and roast probe.

side view 30 inch Flush inset BM30, installation drawing, NA

7/8" – 22\* mm – Glas, 15/16" – 23.3\*\* mm – Edelstahl

installation 30Zoll Flush inset built-under BM30, installation drawing, NA

7/8" – 22\* mm – Glas, 15/16" – 23.3\*\* mm – Edelstahl

side view 30 inch Flush inset built-under BM30, installation drawing, NA

7/8" – 22\* mm – Glas, 15/16" – 23.3\*\* mm – Edelstahl

installation 30 inch Flush inset BM30, installation drawing, NA

7/8" – 22\* mm – Glas, 15/16" – 23.3\*\* mm – Edelstahl

installation 30 inch Flush inset built-under wide front BM30, installation drawing, NA