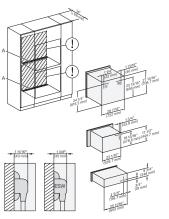

installation 30 inch Flush inset BM30, installation drawing, NA

A – Cut-out (4" x 28" / 100 mm x 720 mm) in the bottom of the cabinet for power cord and ventilation, – Electrical and water supplies are recommended to be placed in adjacent cabinetry. Additional cabinet depth is required when placing the electrical and water supplies behind the appliance, E = Electric connection

installation 30 inch Flush inset built-under wide front BM30, installation drawing,  $\ensuremath{\mathsf{NA}}$ 

A – Cut-out (4" x 28" / 100 mm x 720 mm) in the bottom of the cabinet for power cord and ventilation, – Electrical and water supplies are recommended to be placed in adjacent cabinetry, Additional cabinet depth is required when placing the electrical and water supplies behind the appliance., E = Electric connection,

installation 30 inch Flush inset built-under BM30, installation drawing, NA

A – Cut-out (4" x 28" / 100 mm x 720 mm) in the bottom of the cabinet for power cord and ventilation, – Electrical and water supplies are recommended to be placed in adjacent cabinetry. Additional cabinet depth is required when placing the electrical and water supplies behind the appliance, E = Electric connection,

side view 30 inch Proud BM30, installation drawing, NA  $7/8"-22*\ mm-Glas, 15/16"-23.3**\ mm-Edelstahl$ 

installation 30 inch Flush inset wide front BM30, installation drawing, NA

A – Cut-out (4" x 28" / 100 mm x 720 mm) in the bottom of the cabinet for power cord and ventilation, – Electrical and water supplies are recommended to be placed in adjacent cabinetry, Additional cabinet depth is required when placing the electrical and water supplies behind the appliance, E = Electric connection