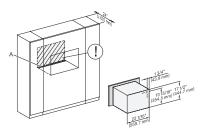

installation 30 inch Flush inset BM30, installation drawing, NA

A – Cut-out (4" x 28" / 100 mm x 720 mm) in the bottom of the cabinet for power cord and ventilation, – Electrical and water supplies are recommended to be placed in adjacent cabinetry. Additional cabinet depth is required when placing the electrical and water supplies behind the appliance, E = Electric connection

installation 30 inch Flush inset built-under wide front BM30, installation drawing,  $\ensuremath{\mathsf{NA}}$ 

A – Cut-out (4" x 28" / 100 mm x 720 mm) in the bottom of the cabinet for power cord and ventilation, – Electrical and water supplies are recommended to be placed in adjacent cabinetry, Additional cabinet depth is required when placing the electrical and water supplies behind the appliance., E = Electric connection,

installation 30 inch Flush inset built-under BM30, installation drawing, NA

A – Cut-out (4" x 28" / 100 mm x 720 mm) in the bottom of the cabinet for power cord and ventilation, – Electrical and water supplies are recommended to be placed in adjacent cabinetry. Additional cabinet depth is required when placing the electrical and water supplies behind the appliance, E = Electric connection,