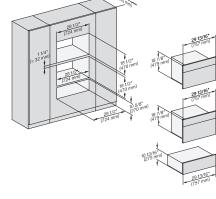

H 6x70 BM, H 6x00 BM + EBA 6808, H7xxx BM/BMX + EBA 7848 Installation Combi, Installation drawing, Flush inset, NA

A – Cut-out (4" x 28" / 100 mm x 720 mm) in the bottom of the cabinet for power cord and ventilation, – Electrical and water supplies are recommended to be placed in adjacent cabinetry, Additional cabinet depth is required when placing the electrical and water supplies behind the appliance, E = Electric connection

H 6x70 BM, ESW 6x80, H 7x70 BM/BMX, ESW 7x80 Installation Combi, Installation drawing, Flush inset, NA

A – Cut-out (4" x 28" / 100 mm x 720 mm) in the bottom of the cabinet for power cord and ventilation, – Electrical and water supplies are recommended to be placed in adjacent cabinetry, Additional cabinet depth is required when placing the electrical and water supplies behind the appliance, E = Electric connection

H 6x70 BM, H 7x70 BM/BMX Installation Combi, Installation drawing, Flush inset, NA

A – Cut-out (4" x 28" / 100 mm x 720 mm) in the bottom of the cabinet for power cord and ventilation, – Electrical and water supplies are recommended to be placed in adjacent cabinetry, Additional cabinet depth is required when placing the electrical and water supplies behind the appliance, E = Electric connection