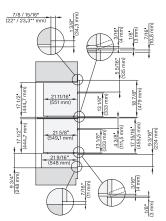

?????????,??,??,?? ??,????,??,???

30" handleless compact speed oven

in a perfectly combinable design with automatic programs and roast probe.

side view 30 inch Flush inset BM30, installation drawing, NA

7/8" – 22\* mm – Glas, 15/16" – 23.3\*\* mm – Edelstahl

installation 30 inch Flush inset BM30, installation drawing, NA

A – Cut-out (4" x 28" / 100 mm x 720 mm) in the bottom of the cabinet for power cord and ventilation, – Electrical and water supplies are recommended to be placed in adjacent cabinetry. Additional cabinet depth is required when placing the electrical and water supplies behind the appliance, E = Electric connection