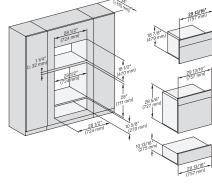

side view 30 inch Proud BM30, installation drawing, NA  $7/8"-22*\ mm-Glas, 15/16"-23.3**\ mm-Edelstahl$ 

installation 30 inch Flush inset wide front BM30, installation drawing, NA

A – Cut-out (4" x 28" / 100 mm x 720 mm) in the bottom of the cabinet for power cord and ventilation, – Electrical and water supplies are recommended to be placed in adjacent cabinetry, Additional cabinet depth is required when placing the electrical and water supplies behind the appliance, E = Electric connection

side view 30 inch Proud built-under BM30, installation drawing,  $\ensuremath{\mathsf{NA}}$ 

7/8" - 22\* mm - Glas, 15/16" - 23.3\*\* mm - Edelstahl

30" handleless compact speed oven

in a perfectly combinable design with automatic programs and roast probe.

19 7/8' (479 mm)

installation 30 inch Proud BM30, installation drawing, NA

installation 30 inch Proud BM30, installation drawing, NA

A – Cut-out (4" x 28" / 100 mm x 720 mm) in the bottom of the cabinet for power cord and ventilation, – Electrical and water supplies are recommended to be placed in adjacent cabinetry, Additional cabinet depth is required when placing the electrical and water supplies behind the appliance., E = Electric connection