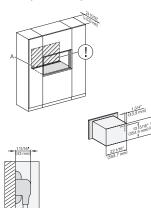

?????????,??,??,?? ??,????,??,???

30" handleless compact speed oven

in a perfectly combinable design with automatic programs and roast probe.

side view 30 inch Flush inset BM30, installation drawing, NA

7/8" – 22\* mm – Glas, 15/16" – 23.3\*\* mm – Edelstahl

installation 30Zoll Flush inset built-under BM30, installation drawing, NA

7/8" – 22\* mm – Glas, 15/16" – 23.3\*\* mm – Edelstahl

side view 30 inch Flush inset built-under BM30, installation drawing, NA

7/8" – 22\* mm – Glas, 15/16" – 23.3\*\* mm – Edelstahl

installation 30 inch Flush inset BM30, installation drawing, NA

7/8" – 22\* mm – Glas, 15/16" – 23.3\*\* mm – Edelstahl

installation 30 inch Flush inset built-under wide front BM30, installation drawing, NA