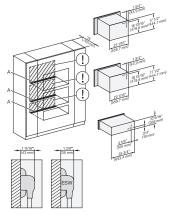

installation 30 inch Flush inset BM30, installation drawing, NA

A – Cut-out (4" x 28" / 100 mm x 720 mm) in the bottom of the cabinet for power cord and ventilation, – Electrical and water supplies are recommended to be placed in adjacent cabinetry. Additional cabinet depth is required when placing the electrical and water supplies behind the appliance, E = Electric connection

installation 30 inch Flush inset built-under wide front BM30, installation drawing,  $\ensuremath{\mathsf{NA}}$ 

A – Cut-out (4" x 28" / 100 mm x 720 mm) in the bottom of the cabinet for power cord and ventilation, – Electrical and water supplies are recommended to be placed in adjacent cabinetry, Additional cabinet depth is required when placing the electrical and water supplies behind the appliance., E = Electric connection,

installation 30 inch Flush inset built-under BM30, installation drawing, NA

A – Cut-out (4" x 28" / 100 mm x 720 mm) in the bottom of the cabinet for power cord and ventilation, – Electrical and water supplies are recommended to be placed in adjacent cabinetry. Additional cabinet depth is required when placing the electrical and water supplies behind the appliance, E = Electric connection,