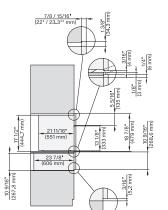

installation 30 inch Flush inset BM30, installation drawing, NA

A – Cut-out (4" x 28" / 100 mm x 720 mm) in the bottom of the cabinet for power cord and ventilation, – Electrical and water supplies are recommended to be placed in adjacent cabinetry. Additional cabinet depth is required when placing the electrical and water supplies behind the appliance, E = Electric connection

installation 30 inch Flush inset built-under wide front BM30, installation drawing,  $\ensuremath{\mathsf{NA}}$ 

A – Cut-out (4" x 28" / 100 mm x 720 mm) in the bottom of the cabinet for power cord and ventilation, – Electrical and water supplies are recommended to be placed in adjacent cabinetry, Additional cabinet depth is required when placing the electrical and water supplies behind the appliance., E = Electric connection,

installation 30 inch Flush inset built-under BM30, installation drawing, NA

A – Cut-out (4" x 28" / 100 mm x 720 mm) in the bottom of the cabinet for power cord and ventilation, – Electrical and water supplies are recommended to be placed in adjacent cabinetry. Additional cabinet depth is required when placing the electrical and water supplies behind the appliance, E = Electric connection,