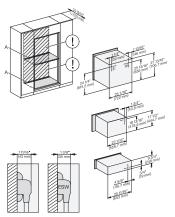

H 6x70 BM, H 6x00 BM + EBA 6808, H 7xxx, EBA 7848 Combi, Installation drawing, Flush inset, NA 7/8" – 22\* mm – Glas, 15/16" – 23.3\*\* mm – Edelstahl

DGC 6x00-1 + EBA 6808, H 6xx0 BM, DGC 7xxx, H7xxx, EBA 7848 Combi, Installation drawing, Flush inset, NA 7/8" – 22\* mm – Glas, 15/16" – 23.3\*\* mm – Edelstahl

DGC 6x6x (AM) + EBA 6808, H 6x70 BM, DGC786x, EBA7868, H7xxx Combi, Installation drawing, Flush inset, NA

7/8" – 22\* mm – Glas, 15/16" – 23.3\*\* mm – Edelstahl

H 6x70 BM, H 7x70, Combi, Installation drawing, Flush inset, NA