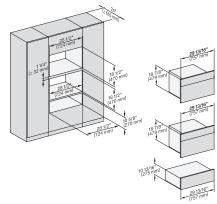

7/8" – 22\* mm – Glas, 15/16" – 23.3\*\* mm – Edelstahl

installation 30 inch Flush inset BM30, installation drawing, NA

7/8" – 22\* mm – Glas, 15/16" – 23.3\*\* mm – Edelstahl

installation 30 inch Flush inset built-under wide front BM30, installation drawing, NA

7/8" – 22\* mm – Glas, 15/16" – 23.3\*\* mm – Edelstahl

7/8" – 22\* mm – Glas, 15/16" – 23.3\*\* mm – Edelstahl

30" handleless compact speed oven

in a perfectly combinable design with automatic programs and roast probe.

installation 30 inch Flush inset BM30, installation drawing, NA

A – Cut-out (4" x 28" / 100 mm x 720 mm) in the bottom of the cabinet for power cord and ventilation, – Electrical and water supplies are recommended to be placed in adjacent cabinetry. Additional cabinet depth is required when placing the electrical and water supplies behind the appliance, E = Electric connection