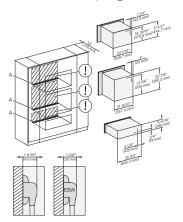

?????????,??,??,?? ??,????,??,???

30" handleless compact speed oven

in a perfectly combinable design with automatic programs and roast probe.

side view 30 inch Flush inset BM30, installation drawing, NA

7/8" – 22\* mm – Glas, 15/16" – 23.3\*\* mm – Edelstahl

installation 30Zoll Flush inset built-under BM30, installation drawing, NA

7/8" – 22\* mm – Glas, 15/16" – 23.3\*\* mm – Edelstahl

side view 30 inch Flush inset built-under BM30, installation drawing, NA