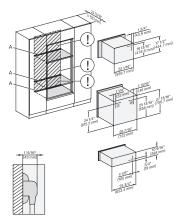

7/8" – 22\* mm – Glas, 15/16" – 23.3\*\* mm – Edelstahl

H 6x70 BM, ESW 6x85, H7x70, ESW 7x70, EVS 7670 Combi, Installation drawing, Flush inset, NA 7/8" – 22\* mm – Glas, 15/16" – 23.3\*\* mm – Edelstahl

30" handleless compact speed oven

in a perfectly combinable design with automatic programs and roast probe.

H 6x70 BM, ESW 6x80, H 7x70, ESW 7x80 Combi, Installation drawing, Flush inset, NA 7/8" – 22\* mm – Glas, 15/16" – 23.3\*\* mm – Edelstahl