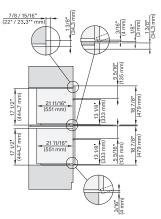

installation 30 inch Proud built-under  $\mathsf{BM30},$  installation drawing,  $\mathsf{NA}$ 

28 1/2\* (470 mm) 28 1/2\* (724 mm) (724 mm) (727 mm) (727 mm) (727 mm)

installation 30 inch Proud built-under wide front BM30, installation drawing, NA

7/8" – 22\* mm – Glas, 15/16" – 23.3\*\* mm – Edelstahl

installation 30 inch Proud wide front  $\mathsf{BM30},$  installation drawing,  $\mathsf{NA}$ 

A – Cut-out (4" x 28" / 100 mm x 720 mm) in the bottom of the cabinet for power cord and ventilation, – Electrical and water supplies are recommended to be placed in adjacent cabinetry, Additional cabinet depth is required when placing the electrical and water supplies behind the appliance,  $E=Electric \ connection$ 

117/6' 43 mm)

installation 30 inch Proud built-under BM30, installation drawing,  $\ensuremath{\mathsf{NA}}$ 

30" handleless compact speed oven

in a perfectly combinable design with automatic programs and roast probe.