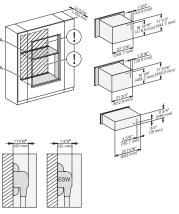

H 6x80 BP, H 6x70 BM, ESW 6x85, H 6x80-2BP, H7x70BM/BMX, ESW 7x70, EVS 7670, Installation drawing, Flush inset, NA

H 6x80 BP, H 6x70 BM, ESW 6x85, H 6x80-2BP, H2x80BP, H7xx0BP/BM/BPX, ESW7x70, EVS7670 Flush inset, NA

H 6x70 BM, ESW 6x85, H 7x70 BM/BMX, ESW 7x70, EVS 7670 Installation Combi, Installation drawing, Flush inset, NA

A – Cut-out (4" x 28" / 100 mm x 720 mm) in the bottom of the cabinet for power cord and ventilation, – Electrical and water supplies are recommended to be placed in adjacent cabinetry, Additional cabinet depth is required when placing the electrical and water supplies behind the appliance, E= Electric connection