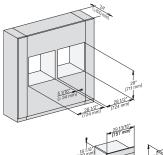

installation 30 inch Flush inset BM30, installation drawing, NA

A – Cut-out (4" x 28" / 100 mm x 720 mm) in the bottom of the cabinet for power cord and ventilation, – Electrical and water supplies are recommended to be placed in adjacent cabinetry. Additional cabinet depth is required when placing the electrical and water supplies behind the appliance, E = Electric connection

installation 30 inch Flush inset built-under wide front BM30, installation drawing,  $\ensuremath{\mathsf{NA}}$ 

A – Cut-out (4" x 28" / 100 mm x 720 mm) in the bottom of the cabinet for power cord and ventilation, – Electrical and water supplies are recommended to be placed in adjacent cabinetry, Additional cabinet depth is required when placing the electrical and water supplies behind the appliance., E = Electric connection,

installation 30 inch Flush inset built-under BM30, installation drawing, NA

A – Cut-out (4" x 28" / 100 mm x 720 mm) in the bottom of the cabinet for power cord and ventilation, – Electrical and water supplies are recommended to be placed in adjacent cabinetry. Additional cabinet depth is required when placing the electrical and water supplies behind the appliance, E = Electric connection,