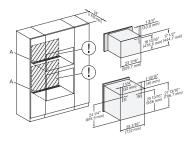

7/8" – 22\* mm – Glas, 15/16" – 23.3\*\* mm – Edelstahl

installation 30 inch Flush inset BM30, installation drawing, NA

7/8" – 22\* mm – Glas, 15/16" – 23.3\*\* mm – Edelstahl

installation 30 inch Flush inset built-under wide front BM30, installation drawing, NA

installation 30 inch Flush inset built-under wide front BM30, installation drawing,  $\ensuremath{\mathsf{NA}}$ 

A – Cut-out (4" x 28" / 100 mm x 720 mm) in the bottom of the cabinet for power cord and ventilation, – Electrical and water supplies are recommended to be placed in adjacent cabinetry, Additional cabinet depth is required when placing the electrical and water supplies behind the appliance., E = Electric connection,

7/8" – 22\* mm – Glas, 15/16" – 23.3\*\* mm – Edelstahl

installation 30 inch Proud wide front  $\mathsf{BM30},$  installation drawing,  $\mathsf{NA}$ 

A – Cut-out (4" x 28" / 100 mm x 720 mm) in the bottom of the cabinet for power cord and ventilation, – Electrical and water supplies are recommended to be placed in adjacent cabinetry, Additional cabinet depth is required when placing the electrical and water supplies behind the appliance,  $E=Electric \ connection$ 