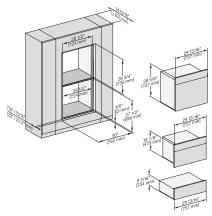

installation 30Zoll Flush inset built-under BM30, installation drawing, NA

7/8" – 22\* mm – Glas, 15/16" – 23.3\*\* mm – Edelstahl

side view 30 inch Flush inset built-under BM30, installation drawing, NA

installation 30 inch Flush inset built-under BM30, installation drawing, NA

A – Cut-out (4" x 28" / 100 mm x 720 mm) in the bottom of the cabinet for power cord and ventilation, – Electrical and water supplies are recommended to be placed in adjacent cabinetry. Additional cabinet depth is required when placing the electrical and water supplies behind the appliance, E = Electric connection,