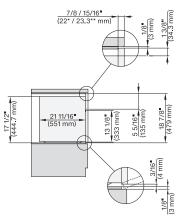

installation 30 inch Flush inset BM30, installation drawing, NA

A – Cut-out (4" x 28" / 100 mm x 720 mm) in the bottom of the cabinet for power cord and ventilation, – Electrical and water supplies are recommended to be placed in adjacent cabinetry. Additional cabinet depth is required when placing the electrical and water supplies behind the appliance, E = Electric connection