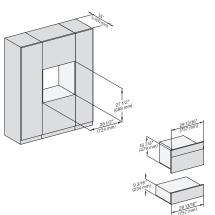

installation 30 inch Flush inset BM30, installation drawing, NA

A – Cut-out (4" x 28" / 100 mm x 720 mm) in the bottom of the cabinet for power cord and ventilation, – Electrical and water supplies are recommended to be placed in adjacent cabinetry. Additional cabinet depth is required when placing the electrical and water supplies behind the appliance, E = Electric connection

installation 30 inch Flush inset built-under wide front BM30, installation drawing,  $\ensuremath{\mathsf{NA}}$ 

A – Cut-out (4" x 28" / 100 mm x 720 mm) in the bottom of the cabinet for power cord and ventilation, – Electrical and water supplies are recommended to be placed in adjacent cabinetry, Additional cabinet depth is required when placing the electrical and water supplies behind the appliance., E = Electric connection,