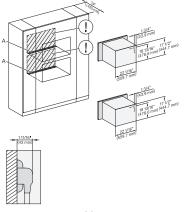

?????????,??,??,?? ??,????,??,???

30" handleless compact speed oven

in a perfectly combinable design with automatic programs and roast probe.

side view 30 inch Flush inset BM30, installation drawing, NA

7/8" – 22\* mm – Glas, 15/16" – 23.3\*\* mm – Edelstahl

installation 30Zoll Flush inset built-under BM30, installation drawing, NA

7/8" – 22\* mm – Glas, 15/16" – 23.3\*\* mm – Edelstahl

side view 30 inch Flush inset built-under BM30, installation drawing, NA

7/8" – 22\* mm – Glas, 15/16" – 23.3\*\* mm – Edelstahl

installation 30 inch Flush inset BM30, installation drawing, NA

7/8" – 22\* mm – Glas, 15/16" – 23.3\*\* mm – Edelstahl

installation 30 inch Flush inset built-under wide front BM30, installation drawing, NA