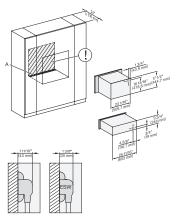

side view 30 inch Proud built-under BM30, installation drawing,  $\ensuremath{\mathsf{NA}}$ 

7/8" - 22\* mm - Glas, 15/16" - 23.3\*\* mm - Edelstahl

30" handleless compact speed oven

in a perfectly combinable design with automatic programs and roast probe.

19 7/8' (479 mm)

installation 30 inch Proud BM30, installation drawing, NA

installation 30 inch Proud BM30, installation drawing, NA

A – Cut-out (4" x 28" / 100 mm x 720 mm) in the bottom of the cabinet for power cord and ventilation, – Electrical and water supplies are recommended to be placed in adjacent cabinetry, Additional cabinet depth is required when placing the electrical and water supplies behind the appliance., E = Electric connection

installation 30 inch Proud built-under  $\mathsf{BM30},$  installation drawing,  $\mathsf{NA}$ 

28 1/2\* (470 mm) 28 1/2\* (724 mm) (724 mm) (727 mm) (727 mm) (727 mm)

installation 30 inch Proud built-under wide front BM30, installation drawing, NA

7/8" – 22\* mm – Glas, 15/16" – 23.3\*\* mm – Edelstahl

installation 30 inch Proud wide front  $\mathsf{BM30},$  installation drawing,  $\mathsf{NA}$ 

A – Cut-out (4" x 28" / 100 mm x 720 mm) in the bottom of the cabinet for power cord and ventilation, – Electrical and water supplies are recommended to be placed in adjacent cabinetry, Additional cabinet depth is required when placing the electrical and water supplies behind the appliance,  $E=Electric \ connection$ 