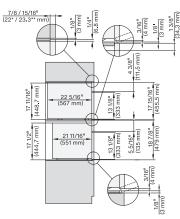

H 6x70 BM, H 6x00 BM + EBA 6808, H 7xxx, EBA 7848 Combi, Installation drawing, Flush inset, NA 7/8" – 22\* mm – Glas, 15/16" – 23.3\*\* mm – Edelstahl

DGC 6x00-1 + EBA 6808, H 6xx0 BM, DGC 7xxx, H7xxx, EBA 7848 Combi, Installation drawing, Flush inset, NA 7/8" – 22\* mm – Glas, 15/16" – 23.3\*\* mm – Edelstahl

DGC 6x6x (AM) + EBA 6808, H 6x70 BM, DGC786x, EBA7868, H7xxx Combi, Installation drawing, Flush inset, NA

7/8" – 22\* mm – Glas, 15/16" – 23.3\*\* mm – Edelstahl

H 6x70 BM, H 7x70, Combi, Installation drawing, Flush inset, NA

7/8" – 22\* mm – Glas, 15/16" – 23.3\*\* mm – Edelstahl

H 6x70 BM, ESW 6x85, H7x70, ESW 7x70, EVS 7670 Combi, Installation drawing, Flush inset, NA 7/8" – 22\* mm – Glas, 15/16" – 23.3\*\* mm – Edelstahl