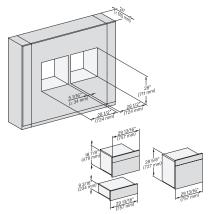

?????????,??,??,?? ??,????,??,???

30" handleless compact speed oven

in a perfectly combinable design with automatic programs and roast probe.

side view 30 inch Flush inset BM30, installation drawing, NA

7/8" – 22\* mm – Glas, 15/16" – 23.3\*\* mm – Edelstahl

installation 30Zoll Flush inset built-under BM30, installation drawing, NA

7/8" – 22\* mm – Glas, 15/16" – 23.3\*\* mm – Edelstahl

side view 30 inch Flush inset built-under BM30, installation drawing, NA

installation 30 inch Flush inset BM30, installation drawing, NA

A – Cut-out (4" x 28" / 100 mm x 720 mm) in the bottom of the cabinet for power cord and ventilation, – Electrical and water supplies are recommended to be placed in adjacent cabinetry. Additional cabinet depth is required when placing the electrical and water supplies behind the appliance, E = Electric connection