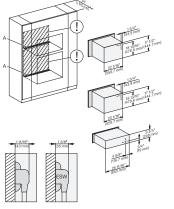

installation 30 inch Proud built-under  $\mathsf{BM30},$  installation drawing,  $\mathsf{NA}$ 

28 1/2\* (470 mm) 28 1/2\* (724 mm) (724 mm) (727 mm) (727 mm) (727 mm)

installation 30 inch Proud built-under wide front BM30, installation drawing, NA

installation 30Zoll Proud built-under wide front BM30, installation drawing, NA

A – Cut-out (4" x 28" / 100 mm x 720 mm) in the bottom of the cabinet for power cord and ventilation, – Electrical and water supplies are recommended to be placed in adjacent cabinetry, Additional cabinet depth is required when placing the electrical and water supplies behind the appliance. E = Electric connection,