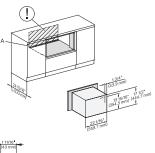

installation 30 inch Proud built-under  $\mathsf{BM30},$  installation drawing,  $\mathsf{NA}$ 

28 1/2\* (470 mm) 28 1/2\* (724 mm) (724 mm) (727 mm) (727 mm) (727 mm)

installation 30 inch Proud built-under wide front BM30, installation drawing, NA

7/8" – 22\* mm – Glas, 15/16" – 23.3\*\* mm – Edelstahl

installation 30 inch Proud wide front  $\mathsf{BM30},$  installation drawing,  $\mathsf{NA}$ 

A – Cut-out (4" x 28" / 100 mm x 720 mm) in the bottom of the cabinet for power cord and ventilation, – Electrical and water supplies are recommended to be placed in adjacent cabinetry, Additional cabinet depth is required when placing the electrical and water supplies behind the appliance,  $E=Electric \ connection$ 

117/6' 43 mm)

installation 30 inch Proud built-under BM30, installation drawing,  $\ensuremath{\mathsf{NA}}$ 

30" handleless compact speed oven

in a perfectly combinable design with automatic programs and roast probe.