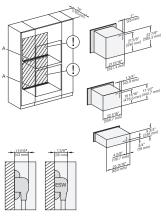

installation 30 inch Flush inset BM30, installation drawing, NA

A – Cut-out (4" x 28" / 100 mm x 720 mm) in the bottom of the cabinet for power cord and ventilation, – Electrical and water supplies are recommended to be placed in adjacent cabinetry. Additional cabinet depth is required when placing the electrical and water supplies behind the appliance, E = Electric connection

H 6x70 BM, H 6x00 BM + EBA 6808, H 7xxx, EBA 7848 Combi, Installation drawing, Flush inset, NA 7/8" – 22\* mm – Glas, 15/16" – 23.3\*\* mm – Edelstahl

DGC 6x00-1 + EBA 6808, H 6xx0 BM, DGC 7xxx, H7xxx, EBA 7848 Combi, Installation drawing, Flush inset, NA 7/8" – 22\* mm – Glas, 15/16" – 23.3\*\* mm – Edelstahl

DGC 6x6x (AM) + EBA 6808, H 6x70 BM, DGC786x, EBA7868, H7xxx Combi, Installation drawing, Flush inset, NA

7/8" – 22\* mm – Glas, 15/16" – 23.3\*\* mm – Edelstahl

H 6x70 BM, H 7x70, Combi, Installation drawing, Flush inset, NA