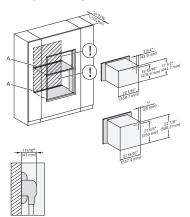

19 7/8' (479 mm)

installation 30 inch Proud BM30, installation drawing, NA

installation 30 inch Proud BM30, installation drawing, NA

A – Cut-out (4" x 28" / 100 mm x 720 mm) in the bottom of the cabinet for power cord and ventilation, – Electrical and water supplies are recommended to be placed in adjacent cabinetry, Additional cabinet depth is required when placing the electrical and water supplies behind the appliance., E = Electric connection