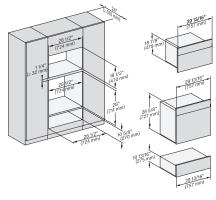

side view 30 inch Proud BM30, installation drawing, NA  $7/8"-22*\ mm-Glas, 15/16"-23.3**\ mm-Edelstahl$ 

installation 30 inch Flush inset wide front BM30, installation drawing, NA

A – Cut-out (4" x 28" / 100 mm x 720 mm) in the bottom of the cabinet for power cord and ventilation, – Electrical and water supplies are recommended to be placed in adjacent cabinetry, Additional cabinet depth is required when placing the electrical and water supplies behind the appliance, E = Electric connection

side view 30 inch Proud built-under BM30, installation drawing,  $\ensuremath{\mathsf{NA}}$ 

7/8" - 22\* mm - Glas, 15/16" - 23.3\*\* mm - Edelstahl

30" handleless compact speed oven

in a perfectly combinable design with automatic programs and roast probe.

19 7/8' (479 mm)

installation 30 inch Proud BM30, installation drawing, NA

installation 30 inch Proud BM30, installation drawing, NA

A – Cut-out (4" x 28" / 100 mm x 720 mm) in the bottom of the cabinet for power cord and ventilation, – Electrical and water supplies are recommended to be placed in adjacent cabinetry, Additional cabinet depth is required when placing the electrical and water supplies behind the appliance., E = Electric connection