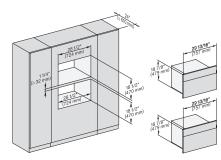

H 6x70 BM, H 6x00 BM + EBA 6808, H7x70BM+EBA7848, Combi, Installation drawing, Proud, NA

7/8" – 22\* mm – Glas, 15/16" – 23.3\*\* mm – Edelstahl

H 6x70 BM, ESW 6x80, H7x70BM(X), ESW7x80, Combi, Installation drawing, Proud, NA 7/8" – 22\* mm – Glas, 15/16" – 23.3\*\* mm – Edelstahl

DGC 6x00-1 + EBA 6808, H 6x70 BM, ESW 6x80, DGC7x40+EBA7848, H7x70BM(X), ESW7x80, Combi, Installation drawing, Proud, NA

7/8" – 22\* mm – Glas, 15/16" – 23.3\*\* mm – Edelstahl

H 6x70 BM, H7x70BM(X), Combi, Installation drawing, Proud, NA