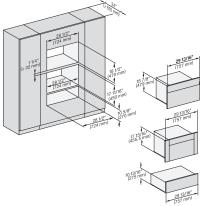

H 6560B, EBA 6808, H 6x60BP, H 6x70BM, H 7xxxBM/ BMX, EBA 7868 Installation Combi, Installation drawing, Flush inset, NA

A – Cut-out (4" x 28" / 100 mm x 720 mm) in the bottom of the cabinet for power cord and ventilation, – Electrical and water supplies are recommended to be placed in adjacent cabinetry, Additional cabinet depth is required when placing the electrical and water supplies behind the appliance., E = Electric connection

H 6x70 BM, ESW 6x85, H 7x70 BM/BMX, ESW 7x70, EVS 7670 Installation Combi, Installation drawing, Flush inset, NA

A – Cut-out (4" x 28" / 100 mm x 720 mm) in the bottom of the cabinet for power cord and ventilation, – Electrical and water supplies are recommended to be placed in adjacent cabinetry, Additional cabinet depth is required when placing the electrical and water supplies behind the appliance, E= Electric connection

H 6x70 BM, H 6x00 BM + EBA 6808, ESW 6x85, H7xxxBM/BMX, EBA 7848, ESW7x70, EVS7670 Installation drawing, Flush inset, NA

A – Cut-out (4" x 28" / 100 mm x 720 mm) in the bottom of the cabinet for power cord and ventilation, – Electrical and water supplies are recommended to be placed in adjacent cabinetry, Additional cabinet depth is required when placing the electrical and water supplies behind the appliance., E = Electric connection