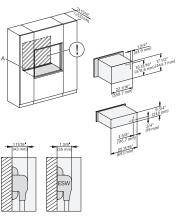

?????????,??,??,?? ??,????,??,???

30" handleless compact speed oven

in a perfectly combinable design with automatic programs and roast probe.

side view 30 inch Flush inset BM30, installation drawing, NA

7/8" – 22\* mm – Glas, 15/16" – 23.3\*\* mm – Edelstahl

installation 30Zoll Flush inset built-under BM30, installation drawing, NA

7/8" – 22\* mm – Glas, 15/16" – 23.3\*\* mm – Edelstahl

side view 30 inch Flush inset built-under BM30, installation drawing, NA

installation 30 inch Flush inset BM30, installation drawing, NA

A – Cut-out (4" x 28" / 100 mm x 720 mm) in the bottom of the cabinet for power cord and ventilation, – Electrical and water supplies are recommended to be placed in adjacent cabinetry. Additional cabinet depth is required when placing the electrical and water supplies behind the appliance, E = Electric connection