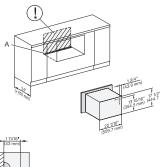

side view 30 inch Proud BM30, installation drawing, NA  $7/8"-22*\ mm-Glas, 15/16"-23.3**\ mm-Edelstahl$ 

installation 30 inch Flush inset wide front BM30, installation drawing, NA

A – Cut-out (4" x 28" / 100 mm x 720 mm) in the bottom of the cabinet for power cord and ventilation, – Electrical and water supplies are recommended to be placed in adjacent cabinetry, Additional cabinet depth is required when placing the electrical and water supplies behind the appliance, E = Electric connection

side view 30 inch Proud built-under BM30, installation drawing,  $\ensuremath{\mathsf{NA}}$ 

7/8" - 22\* mm - Glas, 15/16" - 23.3\*\* mm - Edelstahl

30" handleless compact speed oven

in a perfectly combinable design with automatic programs and roast probe.