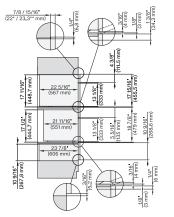

side view 30 inch Proud BM30, installation drawing, NA  $7/8"-22*\ mm-Glas, 15/16"-23.3**\ mm-Edelstahl$ 

installation 30 inch Flush inset wide front BM30, installation drawing, NA

A – Cut-out (4" x 28" / 100 mm x 720 mm) in the bottom of the cabinet for power cord and ventilation, – Electrical and water supplies are recommended to be placed in adjacent cabinetry, Additional cabinet depth is required when placing the electrical and water supplies behind the appliance, E = Electric connection

side view 30 inch Proud built-under BM30, installation drawing,  $\ensuremath{\mathsf{NA}}$ 

7/8" - 22\* mm - Glas, 15/16" - 23.3\*\* mm - Edelstahl

30" handleless compact speed oven

in a perfectly combinable design with automatic programs and roast probe.

19 7/8' (479 mm)

installation 30 inch Proud BM30, installation drawing, NA

installation 30 inch Proud BM30, installation drawing, NA

A – Cut-out (4" x 28" / 100 mm x 720 mm) in the bottom of the cabinet for power cord and ventilation, – Electrical and water supplies are recommended to be placed in adjacent cabinetry, Additional cabinet depth is required when placing the electrical and water supplies behind the appliance., E = Electric connection