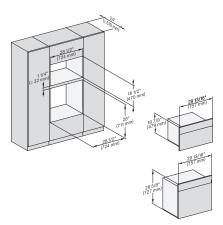

19 7/8' (479 mm)

installation 30 inch Proud BM30, installation drawing, NA

installation 30 inch Proud BM30, installation drawing, NA

A – Cut-out (4" x 28" / 100 mm x 720 mm) in the bottom of the cabinet for power cord and ventilation, – Electrical and water supplies are recommended to be placed in adjacent cabinetry, Additional cabinet depth is required when placing the electrical and water supplies behind the appliance., E = Electric connection

installation 30 inch Proud built-under  $\mathsf{BM30},$  installation drawing,  $\mathsf{NA}$ 

28 1/2\* (470 mm) 28 1/2\* (724 mm) (724 mm) (727 mm) (727 mm) (727 mm)

installation 30 inch Proud built-under wide front BM30, installation drawing, NA