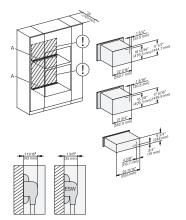

installation 30Zoll Flush inset built-under BM30, installation drawing, NA

7/8" – 22\* mm – Glas, 15/16" – 23.3\*\* mm – Edelstahl

side view 30 inch Flush inset built-under BM30, installation drawing, NA

installation 30 inch Flush inset built-under BM30, installation drawing, NA

A – Cut-out (4" x 28" / 100 mm x 720 mm) in the bottom of the cabinet for power cord and ventilation, – Electrical and water supplies are recommended to be placed in adjacent cabinetry. Additional cabinet depth is required when placing the electrical and water supplies behind the appliance, E = Electric connection,