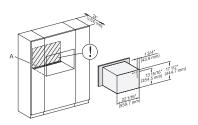

installation 30 inch Flush inset BM30, installation drawing, NA

A – Cut-out (4" x 28" / 100 mm x 720 mm) in the bottom of the cabinet for power cord and ventilation, – Electrical and water supplies are recommended to be placed in adjacent cabinetry. Additional cabinet depth is required when placing the electrical and water supplies behind the appliance, E = Electric connection

installation 30 inch Flush inset built-under wide front BM30, installation drawing,  $\ensuremath{\mathsf{NA}}$ 

A – Cut-out (4" x 28" / 100 mm x 720 mm) in the bottom of the cabinet for power cord and ventilation, – Electrical and water supplies are recommended to be placed in adjacent cabinetry, Additional cabinet depth is required when placing the electrical and water supplies behind the appliance., E = Electric connection,

installation 30 inch Flush inset built-under BM30, installation drawing, NA

A – Cut-out (4" x 28" / 100 mm x 720 mm) in the bottom of the cabinet for power cord and ventilation, – Electrical and water supplies are recommended to be placed in adjacent cabinetry. Additional cabinet depth is required when placing the electrical and water supplies behind the appliance, E = Electric connection,