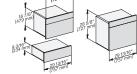

installation 30 inch Proud built-under  $\mathsf{BM30},$  installation drawing,  $\mathsf{NA}$ 

28 1/2\* (470 mm) 28 1/2\* (724 mm) (724 mm) (727 mm) (727 mm) (727 mm)

installation 30 inch Proud built-under wide front BM30, installation drawing, NA

7/8" – 22\* mm – Glas, 15/16" – 23.3\*\* mm – Edelstahl

installation 30 inch Proud wide front  $\mathsf{BM30},$  installation drawing,  $\mathsf{NA}$ 

A – Cut-out (4" x 28" / 100 mm x 720 mm) in the bottom of the cabinet for power cord and ventilation, – Electrical and water supplies are recommended to be placed in adjacent cabinetry, Additional cabinet depth is required when placing the electrical and water supplies behind the appliance,  $E=Electric \ connection$ 

117/6' 43 mm)

installation 30 inch Proud built-under BM30, installation drawing,  $\ensuremath{\mathsf{NA}}$ 

30" handleless compact speed oven

in a perfectly combinable design with automatic programs and roast probe.