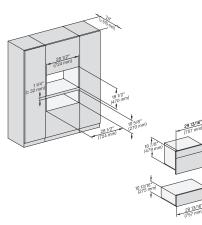

installation 30 inch Flush inset built-under BM30, installation drawing, NA

A – Cut-out (4" x 28" / 100 mm x 720 mm) in the bottom of the cabinet for power cord and ventilation, – Electrical and water supplies are recommended to be placed in adjacent cabinetry. Additional cabinet depth is required when placing the electrical and water supplies behind the appliance, E = Electric connection,

side view 30 inch Proud BM30, installation drawing, NA  $7/8"-22*\ mm-Glas, 15/16"-23.3**\ mm-Edelstahl$ 

installation 30 inch Flush inset wide front BM30, installation drawing, NA

A – Cut-out (4" x 28" / 100 mm x 720 mm) in the bottom of the cabinet for power cord and ventilation, – Electrical and water supplies are recommended to be placed in adjacent cabinetry, Additional cabinet depth is required when placing the electrical and water supplies behind the appliance, E = Electric connection