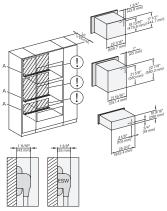

installation 30 inch Flush inset BM30, installation drawing, NA

A – Cut-out (4" x 28" / 100 mm x 720 mm) in the bottom of the cabinet for power cord and ventilation, – Electrical and water supplies are recommended to be placed in adjacent cabinetry. Additional cabinet depth is required when placing the electrical and water supplies behind the appliance, E = Electric connection

H 6x70 BM, H 6x00 BM + EBA 6808, H 7xxx, EBA 7848 Combi, Installation drawing, Flush inset, NA 7/8" – 22\* mm – Glas, 15/16" – 23.3\*\* mm – Edelstahl

DGC 6x00-1 + EBA 6808, H 6xx0 BM, DGC 7xxx, H7xxx, EBA 7848 Combi, Installation drawing, Flush inset, NA 7/8" – 22\* mm – Glas, 15/16" – 23.3\*\* mm – Edelstahl

DGC 6x6x (AM) + EBA 6808, H 6x70 BM, DGC786x, EBA7868, H7xxx Combi, Installation drawing, Flush inset, NA

7/8" – 22\* mm – Glas, 15/16" – 23.3\*\* mm – Edelstahl

H 6x70 BM, H 7x70, Combi, Installation drawing, Flush inset, NA