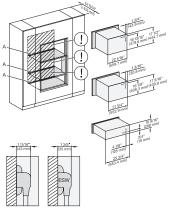

?????????,??,??,?? ??,????,??,???

30" handleless compact speed oven

in a perfectly combinable design with automatic programs and roast probe.

side view 30 inch Flush inset BM30, installation drawing, NA

7/8" – 22\* mm – Glas, 15/16" – 23.3\*\* mm – Edelstahl

installation 30 inch Flush inset BM30, installation drawing, NA

A – Cut-out (4" x 28" / 100 mm x 720 mm) in the bottom of the cabinet for power cord and ventilation, – Electrical and water supplies are recommended to be placed in adjacent cabinetry. Additional cabinet depth is required when placing the electrical and water supplies behind the appliance, E = Electric connection