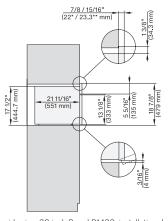

installation 30 inch Flush inset BM30, installation drawing, NA

A – Cut-out (4" x 28" / 100 mm x 720 mm) in the bottom of the cabinet for power cord and ventilation, – Electrical and water supplies are recommended to be placed in adjacent cabinetry. Additional cabinet depth is required when placing the electrical and water supplies behind the appliance, E = Electric connection

installation 30 inch Flush inset built-under wide front BM30, installation drawing,  $\ensuremath{\mathsf{NA}}$ 

A – Cut-out (4" x 28" / 100 mm x 720 mm) in the bottom of the cabinet for power cord and ventilation, – Electrical and water supplies are recommended to be placed in adjacent cabinetry, Additional cabinet depth is required when placing the electrical and water supplies behind the appliance., E = Electric connection,

installation 30 inch Flush inset built-under BM30, installation drawing, NA

A – Cut-out (4" x 28" / 100 mm x 720 mm) in the bottom of the cabinet for power cord and ventilation, – Electrical and water supplies are recommended to be placed in adjacent cabinetry. Additional cabinet depth is required when placing the electrical and water supplies behind the appliance, E = Electric connection,