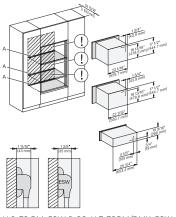

installation 30 inch Proud built-under  $\mathsf{BM30},$  installation drawing,  $\mathsf{NA}$ 

28 1/2\* (470 mm) 28 1/2\* (724 mm) (724 mm) (727 mm) (727 mm) (727 mm)

installation 30 inch Proud built-under wide front BM30, installation drawing, NA

7/8" – 22\* mm – Glas, 15/16" – 23.3\*\* mm – Edelstahl

installation 30 inch Proud wide front  $\mathsf{BM30},$  installation drawing,  $\mathsf{NA}$ 

A – Cut-out (4" x 28" / 100 mm x 720 mm) in the bottom of the cabinet for power cord and ventilation, – Electrical and water supplies are recommended to be placed in adjacent cabinetry, Additional cabinet depth is required when placing the electrical and water supplies behind the appliance,  $E=Electric \ connection$ 

installation 30Zoll Proud built-under wide front BM30, installation drawing, NA

A – Cut-out (4" x 28" / 100 mm x 720 mm) in the bottom of the cabinet for power cord and ventilation, – Electrical and water supplies are recommended to be placed in adjacent cabinetry, Additional cabinet depth is required when placing the electrical and water supplies behind the appliance. E = Electric connection,