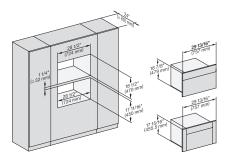

DGC 6x00-1 + EBA 6808, H 6xx0 BM, DGC7x4x+EBA7848, H7x70BM(X), Combi, Installation drawing, Proud, NA

7/8" – 22\* mm – Glas, 15/16" – 23.3\*\* mm – Edelstahl

H 6x80 BP, H 6x70 BM, ESW 6x85, H 6x80-2BP, H 2880BP, H 7xxx BP/BPX/BM/BMX, Exx 7x70, Flush inset, NA

DGC 6x6x (AM) + EBA 6808, H 6x70 BM, DGC786x+EBA7868, H7x70BM(X), Combi, Installation drawing, Proud, NA

7/8" - 22\* mm - Glas, 15/16" - 23.3\*\* mm - Edelstahl

30" handleless compact speed oven

in a perfectly combinable design with automatic programs and roast probe.