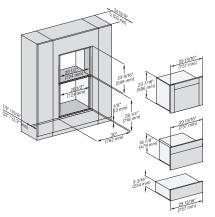

installation 30 inch Flush inset BM30, installation drawing, NA

A – Cut-out (4" x 28" / 100 mm x 720 mm) in the bottom of the cabinet for power cord and ventilation, – Electrical and water supplies are recommended to be placed in adjacent cabinetry. Additional cabinet depth is required when placing the electrical and water supplies behind the appliance, E = Electric connection

installation 30 inch Flush inset built-under wide front BM30, installation drawing,  $\ensuremath{\mathsf{NA}}$ 

A – Cut-out (4" x 28" / 100 mm x 720 mm) in the bottom of the cabinet for power cord and ventilation, – Electrical and water supplies are recommended to be placed in adjacent cabinetry, Additional cabinet depth is required when placing the electrical and water supplies behind the appliance., E = Electric connection,

installation 30 inch Flush inset built-under BM30, installation drawing, NA

A – Cut-out (4" x 28" / 100 mm x 720 mm) in the bottom of the cabinet for power cord and ventilation, – Electrical and water supplies are recommended to be placed in adjacent cabinetry. Additional cabinet depth is required when placing the electrical and water supplies behind the appliance, E = Electric connection,