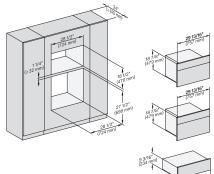

H 6x70 BM, H 6x00 BM + EBA 6808, H7xxx BM/BMX + EBA 7848 Installation Combi, Installation drawing, Flush inset, NA

A – Cut-out (4" x 28" / 100 mm x 720 mm) in the bottom of the cabinet for power cord and ventilation, – Electrical and water supplies are recommended to be placed in adjacent cabinetry, Additional cabinet depth is required when placing the electrical and water supplies behind the appliance, E = Electric connection

H 6x70 BM, ESW 6x80, H 7x70 BM/BMX, ESW 7x80 Installation Combi, Installation drawing, Flush inset, NA

A – Cut-out (4" x 28" / 100 mm x 720 mm) in the bottom of the cabinet for power cord and ventilation, – Electrical and water supplies are recommended to be placed in adjacent cabinetry, Additional cabinet depth is required when placing the electrical and water supplies behind the appliance, E = Electric connection

H 6x70 BM, H 7x70 BM/BMX Installation Combi, Installation drawing, Flush inset, NA

A – Cut-out (4" x 28" / 100 mm x 720 mm) in the bottom of the cabinet for power cord and ventilation, – Electrical and water supplies are recommended to be placed in adjacent cabinetry, Additional cabinet depth is required when placing the electrical and water supplies behind the appliance, E = Electric connection