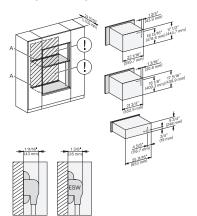

side view 30 inch Proud BM30, installation drawing, NA  $7/8"-22*\ mm-Glas, 15/16"-23.3**\ mm-Edelstahl$ 

installation 30 inch Flush inset wide front BM30, installation drawing, NA

A – Cut-out (4" x 28" / 100 mm x 720 mm) in the bottom of the cabinet for power cord and ventilation, – Electrical and water supplies are recommended to be placed in adjacent cabinetry, Additional cabinet depth is required when placing the electrical and water supplies behind the appliance, E = Electric connection

19 7/8' (479 mm)

installation 30 inch Proud BM30, installation drawing, NA

installation 30 inch Proud BM30, installation drawing, NA

A – Cut-out (4" x 28" / 100 mm x 720 mm) in the bottom of the cabinet for power cord and ventilation, – Electrical and water supplies are recommended to be placed in adjacent cabinetry, Additional cabinet depth is required when placing the electrical and water supplies behind the appliance., E = Electric connection