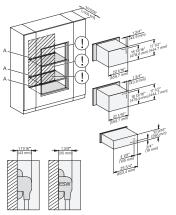

installation 30 inch Flush inset BM30, installation drawing, NA

A – Cut-out (4" x 28" / 100 mm x 720 mm) in the bottom of the cabinet for power cord and ventilation, – Electrical and water supplies are recommended to be placed in adjacent cabinetry. Additional cabinet depth is required when placing the electrical and water supplies behind the appliance, E = Electric connection