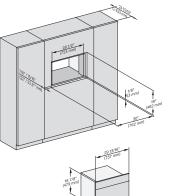

side view 30 inch Proud BM30, installation drawing, NA  $7/8"-22*\ mm-Glas, 15/16"-23.3**\ mm-Edelstahl$ 

installation 30 inch Flush inset wide front BM30, installation drawing, NA

A – Cut-out (4" x 28" / 100 mm x 720 mm) in the bottom of the cabinet for power cord and ventilation, – Electrical and water supplies are recommended to be placed in adjacent cabinetry, Additional cabinet depth is required when placing the electrical and water supplies behind the appliance, E = Electric connection

19 7/8' (479 mm)

installation 30 inch Proud BM30, installation drawing, NA

installation 30 inch Proud BM30, installation drawing, NA

A – Cut-out (4" x 28" / 100 mm x 720 mm) in the bottom of the cabinet for power cord and ventilation, – Electrical and water supplies are recommended to be placed in adjacent cabinetry, Additional cabinet depth is required when placing the electrical and water supplies behind the appliance., E = Electric connection