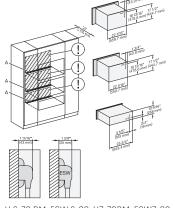

7/8" – 22\* mm – Glas, 15/16" – 23.3\*\* mm – Edelstahl

installation 30 inch Flush inset BM30, installation drawing, NA

7/8" – 22\* mm – Glas, 15/16" – 23.3\*\* mm – Edelstahl

installation 30 inch Flush inset built-under wide front BM30, installation drawing, NA

side view 30 inch Proud BM30, installation drawing, NA  $7/8"-22*\ mm-Glas, 15/16"-23.3**\ mm-Edelstahl$ 

installation 30 inch Flush inset wide front BM30, installation drawing, NA

A – Cut-out (4" x 28" / 100 mm x 720 mm) in the bottom of the cabinet for power cord and ventilation, – Electrical and water supplies are recommended to be placed in adjacent cabinetry, Additional cabinet depth is required when placing the electrical and water supplies behind the appliance, E = Electric connection