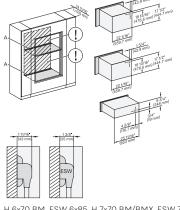

7/8" – 22\* mm – Glas, 15/16" – 23.3\*\* mm – Edelstahl

H 6x70 BM, ESW 6x85, H7x70, ESW 7x70, EVS 7670 Combi, Installation drawing, Flush inset, NA 7/8" – 22\* mm – Glas, 15/16" – 23.3\*\* mm – Edelstahl

H 6x70 BM, H 6x00 BM + EBA 6808, H7xxx BM/BMX + EBA 7848 Installation Combi, Installation drawing, Flush inset, NA

A – Cut-out (4" x 28" / 100 mm x 720 mm) in the bottom of the cabinet for power cord and ventilation, – Electrical and water supplies are recommended to be placed in adjacent cabinetry, Additional cabinet depth is required when placing the electrical and water supplies behind the appliance, E = Electric connection