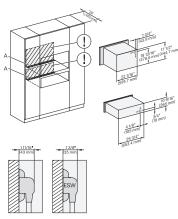

?????????,??,??,?? ??,????,??,???

30" handleless compact speed oven

in a perfectly combinable design with automatic programs and roast probe.

side view 30 inch Flush inset BM30, installation drawing, NA

7/8" – 22\* mm – Glas, 15/16" – 23.3\*\* mm – Edelstahl

installation 30 inch Flush inset BM30, installation drawing, NA

A – Cut-out (4" x 28" / 100 mm x 720 mm) in the bottom of the cabinet for power cord and ventilation, – Electrical and water supplies are recommended to be placed in adjacent cabinetry. Additional cabinet depth is required when placing the electrical and water supplies behind the appliance, E = Electric connection

side view 30 inch Proud BM30, installation drawing, NA  $7/8"-22*\ mm-Glas, 15/16"-23.3**\ mm-Edelstahl$ 

installation 30 inch Flush inset wide front BM30, installation drawing, NA

A – Cut-out (4" x 28" / 100 mm x 720 mm) in the bottom of the cabinet for power cord and ventilation, – Electrical and water supplies are recommended to be placed in adjacent cabinetry, Additional cabinet depth is required when placing the electrical and water supplies behind the appliance, E = Electric connection