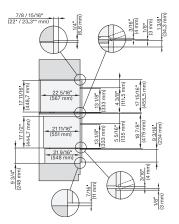

installation 30 inch Proud built-under  $\mathsf{BM30},$  installation drawing,  $\mathsf{NA}$ 

28 1/2\* (470 mm) 28 1/2\* (724 mm) (724 mm) (727 mm) (727 mm) (727 mm)

installation 30 inch Proud built-under wide front BM30, installation drawing, NA

installation 30Zoll Proud built-under wide front BM30, installation drawing, NA

A – Cut-out (4" x 28" / 100 mm x 720 mm) in the bottom of the cabinet for power cord and ventilation, – Electrical and water supplies are recommended to be placed in adjacent cabinetry, Additional cabinet depth is required when placing the electrical and water supplies behind the appliance. E = Electric connection,