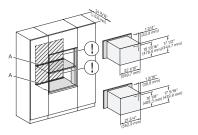

H 6x70 BM, H 6x00 BM + EBA 6808, H 7xxx, EBA 7848 Combi, Installation drawing, Flush inset, NA 7/8" – 22\* mm – Glas, 15/16" – 23.3\*\* mm – Edelstahl

DGC 6x00-1 + EBA 6808, H 6xx0 BM, DGC 7xxx, H7xxx, EBA 7848 Combi, Installation drawing, Flush inset, NA 7/8" – 22\* mm – Glas, 15/16" – 23.3\*\* mm – Edelstahl

installation 30 inch Flush inset BM30, installation drawing, NA

A – Cut-out (4" x 28" / 100 mm x 720 mm) in the bottom of the cabinet for power cord and ventilation, – Electrical and water supplies are recommended to be placed in adjacent cabinetry. Additional cabinet depth is required when placing the electrical and water supplies behind the appliance, E = Electric connection