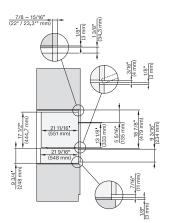

side view 30 inch Proud BM30, installation drawing, NA  $7/8"-22*\ mm-Glas, 15/16"-23.3**\ mm-Edelstahl$ 

installation 30 inch Flush inset wide front BM30, installation drawing, NA

A – Cut-out (4" x 28" / 100 mm x 720 mm) in the bottom of the cabinet for power cord and ventilation, – Electrical and water supplies are recommended to be placed in adjacent cabinetry, Additional cabinet depth is required when placing the electrical and water supplies behind the appliance, E = Electric connection

side view 30 inch Proud built-under BM30, installation drawing,  $\ensuremath{\mathsf{NA}}$ 

7/8" - 22\* mm - Glas, 15/16" - 23.3\*\* mm - Edelstahl

30" handleless compact speed oven

in a perfectly combinable design with automatic programs and roast probe.

19 7/8' (479 mm)

installation 30 inch Proud BM30, installation drawing, NA

installation 30 inch Proud BM30, installation drawing, NA

A – Cut-out (4" x 28" / 100 mm x 720 mm) in the bottom of the cabinet for power cord and ventilation, – Electrical and water supplies are recommended to be placed in adjacent cabinetry, Additional cabinet depth is required when placing the electrical and water supplies behind the appliance., E = Electric connection