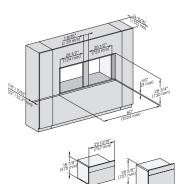

side view 30 inch Proud BM30, installation drawing, NA  $7/8"-22*\ mm-Glas, 15/16"-23.3**\ mm-Edelstahl$ 

installation 30 inch Flush inset wide front BM30, installation drawing, NA

A – Cut-out (4" x 28" / 100 mm x 720 mm) in the bottom of the cabinet for power cord and ventilation, – Electrical and water supplies are recommended to be placed in adjacent cabinetry, Additional cabinet depth is required when placing the electrical and water supplies behind the appliance, E = Electric connection

7/8" – 22\* mm – Glas, 15/16" – 23.3\*\* mm – Edelstahl

installation 30 inch Proud wide front  $\mathsf{BM30},$  installation drawing,  $\mathsf{NA}$ 

A – Cut-out (4" x 28" / 100 mm x 720 mm) in the bottom of the cabinet for power cord and ventilation, – Electrical and water supplies are recommended to be placed in adjacent cabinetry, Additional cabinet depth is required when placing the electrical and water supplies behind the appliance,  $E=Electric \ connection$ 