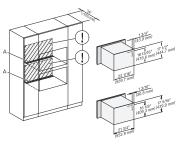

H 6x70 BM, H 6x00 BM + EBA 6808, H 7xxx, EBA 7848 Combi, Installation drawing, Flush inset, NA 7/8" – 22\* mm – Glas, 15/16" – 23.3\*\* mm – Edelstahl

DGC 6x00-1 + EBA 6808, H 6xx0 BM, DGC 7xxx, H7xxx, EBA 7848 Combi, Installation drawing, Flush inset, NA 7/8" – 22\* mm – Glas, 15/16" – 23.3\*\* mm – Edelstahl

DGC 6x6x (AM) + EBA 6808, H 6x70 BM, DGC786x, EBA7868, H7xxx Combi, Installation drawing, Flush inset, NA

7/8" – 22\* mm – Glas, 15/16" – 23.3\*\* mm – Edelstahl

H 6x70 BM, H 7x70, Combi, Installation drawing, Flush inset, NA