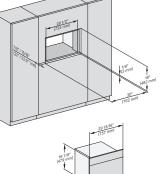

7/8" – 22\* mm – Glas, 15/16" – 23.3\*\* mm – Edelstahl

installation 30 inch Flush inset BM30, installation drawing, NA

7/8" – 22\* mm – Glas, 15/16" – 23.3\*\* mm – Edelstahl

installation 30 inch Flush inset built-under wide front BM30, installation drawing, NA

installation 30 inch Flush inset built-under wide front BM30, installation drawing,  $\ensuremath{\mathsf{NA}}$ 

A – Cut-out (4" x 28" / 100 mm x 720 mm) in the bottom of the cabinet for power cord and ventilation, – Electrical and water supplies are recommended to be placed in adjacent cabinetry, Additional cabinet depth is required when placing the electrical and water supplies behind the appliance., E = Electric connection,