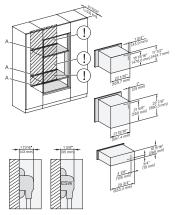

H 6x80 BP, H 6x70 BM, ESW 6x85, H 6x80-2BP, H7x80 BP/BP/BP/BM/BMX, EWS 7x70, EVS 7670 drawing, Flush inset, NA

30" handleless compact speed oven

in a perfectly combinable design with automatic programs and roast probe.

H 6x70 BM, H 6x00 BM + EBA 6808, H7xxx BM/BMX + EBA 7848 Installation Combi, Installation drawing, Flush inset, NA

A – Cut-out (4" x 28" / 100 mm x 720 mm) in the bottom of the cabinet for power cord and ventilation, – Electrical and water supplies are recommended to be placed in adjacent cabinetry, Additional cabinet depth is required when placing the electrical and water supplies behind the appliance, E = Electric connection