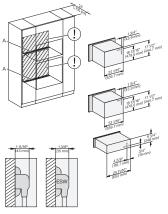

?????????,??,??,?? ??,????,??,???

30" handleless compact speed oven

in a perfectly combinable design with automatic programs and roast probe.

side view 30 inch Flush inset BM30, installation drawing, NA

7/8" – 22\* mm – Glas, 15/16" – 23.3\*\* mm – Edelstahl

installation 30 inch Flush inset BM30, installation drawing, NA

A – Cut-out (4" x 28" / 100 mm x 720 mm) in the bottom of the cabinet for power cord and ventilation, – Electrical and water supplies are recommended to be placed in adjacent cabinetry. Additional cabinet depth is required when placing the electrical and water supplies behind the appliance, E = Electric connection