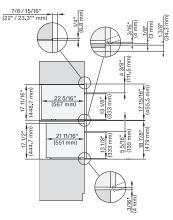

installation 30 inch Flush inset BM30, installation drawing, NA

A – Cut-out (4" x 28" / 100 mm x 720 mm) in the bottom of the cabinet for power cord and ventilation, – Electrical and water supplies are recommended to be placed in adjacent cabinetry. Additional cabinet depth is required when placing the electrical and water supplies behind the appliance, E = Electric connection

30" handleless compact speed oven in a perfectly combinable design with automatic programs and roast probe.

| Programmable cooking time                           | •                                                                          |
|-----------------------------------------------------|----------------------------------------------------------------------------|
| Actual temperature display                          | •                                                                          |
| Default temperatures                                | •                                                                          |
| 3 in 1                                              | Oven, Microwave, Speed<br>oven                                             |
| Favorites                                           | •                                                                          |
| Show me how                                         | •                                                                          |
| Individual settings                                 | •                                                                          |
| Popcorn function                                    | •                                                                          |
| Minute Plus button                                  | •                                                                          |
| Polyphonic acoustic signals                         | •                                                                          |
| Time synchronization                                | •                                                                          |
| Programming start of cooking duration               | •                                                                          |
| Programming end of cooking duration                 | •                                                                          |
| Audible signal when desired temperature is reached  | •                                                                          |
| Recommended microwave power                         | *                                                                          |
| Efficiency and sustainability                       |                                                                            |
| Residual heat utilization                           | •                                                                          |
| Cleaning convenience                                |                                                                            |
| Stainless-steel cavity with linen surface structure | •                                                                          |
| Foldable broil heater element                       | •                                                                          |
| CleanGlass door                                     | •                                                                          |
| Safety                                              |                                                                            |
| Appliance cooling system with cool touch front      | •                                                                          |
| Safety cut-out                                      | •                                                                          |
| System lock                                         | •                                                                          |
| Sensor lock                                         | •                                                                          |
| Technical data                                      |                                                                            |
| Appliance width in in.(mm)                          | 29 7/8 (757)                                                               |
| Cavity volume in cu.ft (I)                          | 1.52 (43)                                                                  |
| No. of rack levels                                  | 3                                                                          |
| Number of shelf levels oven compartment 1           | 3                                                                          |
| Number of shelf levels oven compartment 2           | 3                                                                          |
| Appliance dimensions (W x H x D) in inches (mm)     | 29 7/8 (757) x 18 7/8 (479)<br>x 22 5/8 (573)                              |
| Oven interior lighting                              | 1 LED spot                                                                 |
| Power Rating in V                                   | 120                                                                        |
| Convertible voltage in V                            | 240/208                                                                    |
| Fuse rating in A                                    | 30                                                                         |
| Number of phases                                    | 1                                                                          |
| Electronically controlled microwave power           | *                                                                          |
| Microwave power levels                              | 1-7                                                                        |
| Niche dimensions (W x H x D) in inches (mm)         | 28 5/8 (724)-28 5/8 (724)<br>x 18 5/8 (470)-18 5/8 (472)<br>x 24 1/8 (610) |
| Niche width min. in inches (mm)                     | 28 5/8 (724)                                                               |
| Niche width max. in inches (mm)                     | 28 5/8 (724)                                                               |
| Niche height min. in inches (mm)                    | 18 5/8 (470)                                                               |
|                                                     |                                                                            |

30" handleless compact speed oven in a perfectly combinable design with automatic programs and roast probe.

EAN: 4002516780014 / Material number: 12397570 / Old Material Number: 22787086USA Niche depth in in. (mm) 24 1/8 (610) Appliance height in in. (mm) 18 7/8 (479) 22 5/8 (573) Appliance depth in in. (mm) Weight in lbs. (kg) 100.31 (45.5) Total connected load in kW 4.00 Frequency in Hz 60 Connection wire with plug • Length of power cord in in. (m) 1.80 Standard accessories Wire rack with PerfectClean 1 Glass tray 2 Wired food probe 1 Available display languages