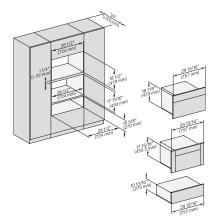

7/8" – 22\* mm – Glas, 15/16" – 23.3\*\* mm – Edelstahl

installation 30 inch Proud wide front  $\mathsf{BM30},$  installation drawing,  $\mathsf{NA}$ 

A – Cut-out (4" x 28" / 100 mm x 720 mm) in the bottom of the cabinet for power cord and ventilation, – Electrical and water supplies are recommended to be placed in adjacent cabinetry, Additional cabinet depth is required when placing the electrical and water supplies behind the appliance,  $E=Electric \ connection$ 

installation 30Zoll Proud built-under wide front BM30, installation drawing, NA

A – Cut-out (4" x 28" / 100 mm x 720 mm) in the bottom of the cabinet for power cord and ventilation, – Electrical and water supplies are recommended to be placed in adjacent cabinetry, Additional cabinet depth is required when placing the electrical and water supplies behind the appliance. E = Electric connection,