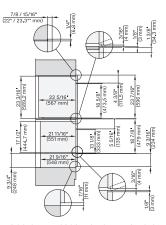

installation 30Zoll Flush inset built-under BM30, installation drawing, NA

7/8" – 22\* mm – Glas, 15/16" – 23.3\*\* mm – Edelstahl

side view 30 inch Flush inset built-under BM30, installation drawing, NA

installation 30 inch Flush inset built-under BM30, installation drawing, NA

A – Cut-out (4" x 28" / 100 mm x 720 mm) in the bottom of the cabinet for power cord and ventilation, – Electrical and water supplies are recommended to be placed in adjacent cabinetry. Additional cabinet depth is required when placing the electrical and water supplies behind the appliance, E = Electric connection,