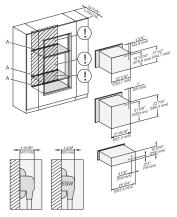

?????????,??,??,?? ??,????,??,???

30" handleless compact speed oven

in a perfectly combinable design with automatic programs and roast probe.

side view 30 inch Flush inset BM30, installation drawing, NA

7/8" – 22\* mm – Glas, 15/16" – 23.3\*\* mm – Edelstahl

installation 30Zoll Flush inset built-under BM30, installation drawing, NA

7/8" – 22\* mm – Glas, 15/16" – 23.3\*\* mm – Edelstahl

side view 30 inch Flush inset built-under BM30, installation drawing, NA

7/8" – 22\* mm – Glas, 15/16" – 23.3\*\* mm – Edelstahl

installation 30 inch Flush inset BM30, installation drawing, NA

7/8" – 22\* mm – Glas, 15/16" – 23.3\*\* mm – Edelstahl

installation 30 inch Flush inset built-under wide front BM30, installation drawing, NA