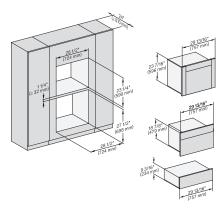

H 6x70 BM, ESW 6x80, H 7x70BM/BMX, ESW 7x80 Installation Combi, Installation drawing, Flush inset, NA

A – Cut-out (4" x 28" / 100 mm x 720 mm) in the bottom of the cabinet for power cord and ventilation, – Electrical and water supplies are recommended to be placed in adjacent cabinetry, Additional cabinet depth is required when placing the electrical and water supplies behind the appliance, E = Electric connection

H 6x70 BM, H 6x00 BM + EBA 6808, ESW 6x80, H 7xxxBM/BMX, EBA 7848, ESW 7x80, Installation drawing, Flush inset, NA

A – Cut-out (4" x 28" / 100 mm x 720 mm) in the bottom of the cabinet for power cord and ventilation, – Electrical and water supplies are recommended to be placed in adjacent cabinetry, Additional cabinet depth is required when placing the electrical and water supplies behind the appliance., E = Electric connection

H 6x60 B/BP, EBA 6808, H 6x70 BM, ESW 6x85, H7xxxBP/BM/BMX, ESW7x70, EVS7670 Installation drawing, Flush inset, NA

A – Cut-out (4" x 28" / 100 mm x 720 mm) in the bottom of the cabinet for power cord and ventilation, – Electrical and water supplies are recommended to be placed in adjacent cabinetry, Additional cabinet depth is required when placing the electrical and water supplies behind the appliance., E = Electric connection