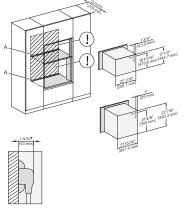

H 6x70 BM, H 6x00 BM + EBA 6808, H7xxx BM/BMX + EBA 7848 Installation Combi, Installation drawing, Flush inset, NA

A – Cut-out (4" x 28" / 100 mm x 720 mm) in the bottom of the cabinet for power cord and ventilation, – Electrical and water supplies are recommended to be placed in adjacent cabinetry, Additional cabinet depth is required when placing the electrical and water supplies behind the appliance, E = Electric connection

H 6x70 BM, ESW 6x80, H 7x70 BM/BMX, ESW 7x80 Installation Combi, Installation drawing, Flush inset, NA

A – Cut-out (4" x 28" / 100 mm x 720 mm) in the bottom of the cabinet for power cord and ventilation, – Electrical and water supplies are recommended to be placed in adjacent cabinetry, Additional cabinet depth is required when placing the electrical and water supplies behind the appliance, E = Electric connection

H 6x70 BM, H 7x70 BM/BMX Installation Combi, Installation drawing, Flush inset, NA

A – Cut-out (4" x 28" / 100 mm x 720 mm) in the bottom of the cabinet for power cord and ventilation, – Electrical and water supplies are recommended to be placed in adjacent cabinetry, Additional cabinet depth is required when placing the electrical and water supplies behind the appliance, E = Electric connection