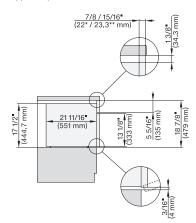

side view 30 inch Proud BM30, installation drawing, NA  $7/8"-22*\ mm-Glas, 15/16"-23.3**\ mm-Edelstahl$ 

installation 30 inch Flush inset wide front BM30, installation drawing, NA

A – Cut-out (4" x 28" / 100 mm x 720 mm) in the bottom of the cabinet for power cord and ventilation, – Electrical and water supplies are recommended to be placed in adjacent cabinetry, Additional cabinet depth is required when placing the electrical and water supplies behind the appliance, E = Electric connection

side view 30 inch Proud built-under BM30, installation drawing,  $\ensuremath{\mathsf{NA}}$ 

7/8" - 22\* mm - Glas, 15/16" - 23.3\*\* mm - Edelstahl

30" handleless compact speed oven

in a perfectly combinable design with automatic programs and roast probe.

19 7/8' (479 mm)

installation 30 inch Proud BM30, installation drawing, NA

installation 30 inch Proud BM30, installation drawing, NA

A – Cut-out (4" x 28" / 100 mm x 720 mm) in the bottom of the cabinet for power cord and ventilation, – Electrical and water supplies are recommended to be placed in adjacent cabinetry, Additional cabinet depth is required when placing the electrical and water supplies behind the appliance., E = Electric connection