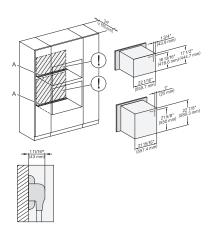

installation 30Zoll Flush inset built-under BM30, installation drawing, NA

7/8" – 22\* mm – Glas, 15/16" – 23.3\*\* mm – Edelstahl

side view 30 inch Flush inset built-under BM30, installation drawing, NA

installation 30 inch Flush inset built-under BM30, installation drawing, NA

A – Cut-out (4" x 28" / 100 mm x 720 mm) in the bottom of the cabinet for power cord and ventilation, – Electrical and water supplies are recommended to be placed in adjacent cabinetry. Additional cabinet depth is required when placing the electrical and water supplies behind the appliance, E = Electric connection,

19 7/8' (479 mm)

installation 30 inch Proud BM30, installation drawing, NA

installation 30 inch Proud BM30, installation drawing, NA

A – Cut-out (4" x 28" / 100 mm x 720 mm) in the bottom of the cabinet for power cord and ventilation, – Electrical and water supplies are recommended to be placed in adjacent cabinetry, Additional cabinet depth is required when placing the electrical and water supplies behind the appliance., E = Electric connection