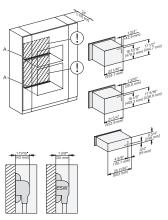

?????????,??,??,?? ??,????,??,???

30" handleless compact speed oven

in a perfectly combinable design with automatic programs and roast probe.

side view 30 inch Flush inset BM30, installation drawing, NA

7/8" – 22\* mm – Glas, 15/16" – 23.3\*\* mm – Edelstahl

installation 30Zoll Flush inset built-under BM30, installation drawing, NA

7/8" – 22\* mm – Glas, 15/16" – 23.3\*\* mm – Edelstahl

side view 30 inch Flush inset built-under BM30, installation drawing, NA

7/8" – 22\* mm – Glas, 15/16" – 23.3\*\* mm – Edelstahl

installation 30 inch Flush inset BM30, installation drawing, NA

7/8" – 22\* mm – Glas, 15/16" – 23.3\*\* mm – Edelstahl

installation 30 inch Flush inset built-under wide front BM30, installation drawing, NA