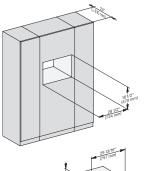

?????????,??,??,?? ??,????,??,???

30" handleless compact speed oven

in a perfectly combinable design with automatic programs and roast probe.

side view 30 inch Flush inset BM30, installation drawing, NA

7/8" – 22\* mm – Glas, 15/16" – 23.3\*\* mm – Edelstahl

installation 30Zoll Flush inset built-under BM30, installation drawing, NA

7/8" – 22\* mm – Glas, 15/16" – 23.3\*\* mm – Edelstahl

side view 30 inch Flush inset built-under BM30, installation drawing, NA