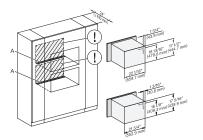

?????????,??,??,?? ??,????,??,???

30" handleless compact speed oven

in a perfectly combinable design with automatic programs and roast probe.

side view 30 inch Flush inset BM30, installation drawing, NA

7/8" – 22\* mm – Glas, 15/16" – 23.3\*\* mm – Edelstahl

installation 30 inch Flush inset BM30, installation drawing, NA

A – Cut-out (4" x 28" / 100 mm x 720 mm) in the bottom of the cabinet for power cord and ventilation, – Electrical and water supplies are recommended to be placed in adjacent cabinetry. Additional cabinet depth is required when placing the electrical and water supplies behind the appliance, E = Electric connection