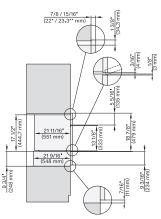

side view 30 inch Proud BM30, installation drawing, NA  $7/8"-22*\ mm-Glas, 15/16"-23.3**\ mm-Edelstahl$ 

installation 30 inch Flush inset wide front BM30, installation drawing, NA

A – Cut-out (4" x 28" / 100 mm x 720 mm) in the bottom of the cabinet for power cord and ventilation, – Electrical and water supplies are recommended to be placed in adjacent cabinetry, Additional cabinet depth is required when placing the electrical and water supplies behind the appliance, E = Electric connection

19 7/8' (479 mm)

installation 30 inch Proud BM30, installation drawing, NA

installation 30 inch Proud BM30, installation drawing, NA

A – Cut-out (4" x 28" / 100 mm x 720 mm) in the bottom of the cabinet for power cord and ventilation, – Electrical and water supplies are recommended to be placed in adjacent cabinetry, Additional cabinet depth is required when placing the electrical and water supplies behind the appliance., E = Electric connection