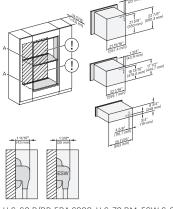

7/8" – 22\* mm – Glas, 15/16" – 23.3\*\* mm – Edelstahl

H 6x70 BM, ESW 6x85, H7x70, ESW 7x70, EVS 7670 Combi, Installation drawing, Flush inset, NA 7/8" – 22\* mm – Glas, 15/16" – 23.3\*\* mm – Edelstahl

30" handleless compact speed oven

in a perfectly combinable design with automatic programs and roast probe.

H 6x70 BM, ESW 6x80, H 7x70, ESW 7x80 Combi, Installation drawing, Flush inset, NA 7/8" – 22\* mm – Glas, 15/16" – 23.3\*\* mm – Edelstahl