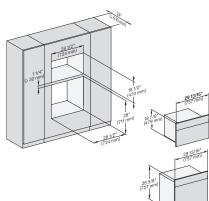

installation 30 inch Flush inset BM30, installation drawing, NA

A – Cut-out (4" x 28" / 100 mm x 720 mm) in the bottom of the cabinet for power cord and ventilation, – Electrical and water supplies are recommended to be placed in adjacent cabinetry. Additional cabinet depth is required when placing the electrical and water supplies behind the appliance, E = Electric connection

installation 30 inch Flush inset built-under wide front BM30, installation drawing,  $\ensuremath{\mathsf{NA}}$ 

A – Cut-out (4" x 28" / 100 mm x 720 mm) in the bottom of the cabinet for power cord and ventilation, – Electrical and water supplies are recommended to be placed in adjacent cabinetry, Additional cabinet depth is required when placing the electrical and water supplies behind the appliance., E = Electric connection,

installation 30 inch Flush inset built-under BM30, installation drawing, NA

A – Cut-out (4" x 28" / 100 mm x 720 mm) in the bottom of the cabinet for power cord and ventilation, – Electrical and water supplies are recommended to be placed in adjacent cabinetry. Additional cabinet depth is required when placing the electrical and water supplies behind the appliance, E = Electric connection,