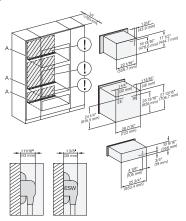

H 6x70 BM, H 6x00 BM + EBA 6808, H 7xxx, EBA 7848 Combi, Installation drawing, Flush inset, NA 7/8" – 22\* mm – Glas, 15/16" – 23.3\*\* mm – Edelstahl

DGC 6x00-1 + EBA 6808, H 6xx0 BM, DGC 7xxx, H7xxx, EBA 7848 Combi, Installation drawing, Flush inset, NA 7/8" – 22\* mm – Glas, 15/16" – 23.3\*\* mm – Edelstahl

DGC 6x6x (AM) + EBA 6808, H 6x70 BM, DGC786x, EBA7868, H7xxx Combi, Installation drawing, Flush inset, NA

7/8" – 22\* mm – Glas, 15/16" – 23.3\*\* mm – Edelstahl

H 6x70 BM, H 7x70, Combi, Installation drawing, Flush inset, NA

7/8" – 22\* mm – Glas, 15/16" – 23.3\*\* mm – Edelstahl

H 6x70 BM, ESW 6x85, H7x70, ESW 7x70, EVS 7670 Combi, Installation drawing, Flush inset, NA 7/8" – 22\* mm – Glas, 15/16" – 23.3\*\* mm – Edelstahl

30" handleless compact speed oven

in a perfectly combinable design with automatic programs and roast probe.

H 6x70 BM, ESW 6x80, H 7x70, ESW 7x80 Combi, Installation drawing, Flush inset, NA 7/8" – 22\* mm – Glas, 15/16" – 23.3\*\* mm – Edelstahl