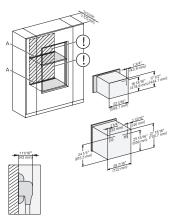

side view 30 inch Proud BM30, installation drawing, NA  $7/8"-22*\ mm-Glas, 15/16"-23.3**\ mm-Edelstahl$ 

installation 30 inch Flush inset wide front BM30, installation drawing, NA

A – Cut-out (4" x 28" / 100 mm x 720 mm) in the bottom of the cabinet for power cord and ventilation, – Electrical and water supplies are recommended to be placed in adjacent cabinetry, Additional cabinet depth is required when placing the electrical and water supplies behind the appliance, E = Electric connection

19 7/8' (479 mm)

installation 30 inch Proud BM30, installation drawing, NA

installation 30 inch Proud BM30, installation drawing, NA

A – Cut-out (4" x 28" / 100 mm x 720 mm) in the bottom of the cabinet for power cord and ventilation, – Electrical and water supplies are recommended to be placed in adjacent cabinetry, Additional cabinet depth is required when placing the electrical and water supplies behind the appliance., E = Electric connection