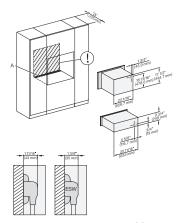

19 7/8' (479 mm)

installation 30 inch Proud BM30, installation drawing, NA

installation 30 inch Proud BM30, installation drawing, NA

A – Cut-out (4" x 28" / 100 mm x 720 mm) in the bottom of the cabinet for power cord and ventilation, – Electrical and water supplies are recommended to be placed in adjacent cabinetry, Additional cabinet depth is required when placing the electrical and water supplies behind the appliance., E = Electric connection

installation 30 inch Proud built-under  $\mathsf{BM30},$  installation drawing,  $\mathsf{NA}$ 

28 1/2\* (470 mm) 28 1/2\* (724 mm) (724 mm) (727 mm) (727 mm) (727 mm)

installation 30 inch Proud built-under wide front BM30, installation drawing, NA

7/8" – 22\* mm – Glas, 15/16" – 23.3\*\* mm – Edelstahl

installation 30 inch Proud wide front  $\mathsf{BM30},$  installation drawing,  $\mathsf{NA}$ 

A – Cut-out (4" x 28" / 100 mm x 720 mm) in the bottom of the cabinet for power cord and ventilation, – Electrical and water supplies are recommended to be placed in adjacent cabinetry, Additional cabinet depth is required when placing the electrical and water supplies behind the appliance,  $E=Electric \ connection$ 