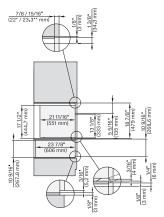

117/6' 43 mm)

installation 30 inch Proud built-under BM30, installation drawing,  $\ensuremath{\mathsf{NA}}$ 

30" handleless compact speed oven

in a perfectly combinable design with automatic programs and roast probe.

installation 30Zoll Proud built-under wide front BM30, installation drawing, NA

A – Cut-out (4" x 28" / 100 mm x 720 mm) in the bottom of the cabinet for power cord and ventilation, – Electrical and water supplies are recommended to be placed in adjacent cabinetry, Additional cabinet depth is required when placing the electrical and water supplies behind the appliance. E = Electric connection,