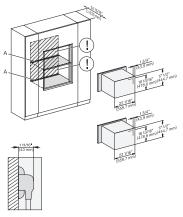

installation 30 inch Flush inset BM30, installation drawing, NA

A – Cut-out (4" x 28" / 100 mm x 720 mm) in the bottom of the cabinet for power cord and ventilation, – Electrical and water supplies are recommended to be placed in adjacent cabinetry. Additional cabinet depth is required when placing the electrical and water supplies behind the appliance, E = Electric connection

installation 30 inch Flush inset built-under wide front BM30, installation drawing,  $\ensuremath{\mathsf{NA}}$ 

A – Cut-out (4" x 28" / 100 mm x 720 mm) in the bottom of the cabinet for power cord and ventilation, – Electrical and water supplies are recommended to be placed in adjacent cabinetry, Additional cabinet depth is required when placing the electrical and water supplies behind the appliance., E = Electric connection,

installation 30 inch Flush inset built-under BM30, installation drawing, NA

A – Cut-out (4" x 28" / 100 mm x 720 mm) in the bottom of the cabinet for power cord and ventilation, – Electrical and water supplies are recommended to be placed in adjacent cabinetry. Additional cabinet depth is required when placing the electrical and water supplies behind the appliance, E = Electric connection,