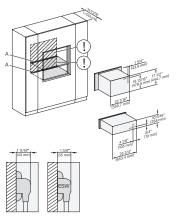

installation 30Zoll Flush inset built-under BM30, installation drawing, NA

7/8" – 22\* mm – Glas, 15/16" – 23.3\*\* mm – Edelstahl

side view 30 inch Flush inset built-under BM30, installation drawing, NA

installation 30 inch Flush inset built-under BM30, installation drawing, NA

A – Cut-out (4" x 28" / 100 mm x 720 mm) in the bottom of the cabinet for power cord and ventilation, – Electrical and water supplies are recommended to be placed in adjacent cabinetry. Additional cabinet depth is required when placing the electrical and water supplies behind the appliance, E = Electric connection,