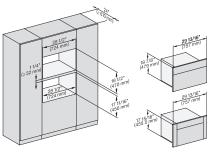

H 6x70 BM, H 6x00 BM + EBA 6808, H 7xxx, EBA 7848 Combi, Installation drawing, Flush inset, NA 7/8" – 22\* mm – Glas, 15/16" – 23.3\*\* mm – Edelstahl

DGC 6x00-1 + EBA 6808, H 6xx0 BM, DGC 7xxx, H7xxx, EBA 7848 Combi, Installation drawing, Flush inset, NA 7/8" – 22\* mm – Glas, 15/16" – 23.3\*\* mm – Edelstahl

installation 30 inch Flush inset BM30, installation drawing, NA

A – Cut-out (4" x 28" / 100 mm x 720 mm) in the bottom of the cabinet for power cord and ventilation, – Electrical and water supplies are recommended to be placed in adjacent cabinetry. Additional cabinet depth is required when placing the electrical and water supplies behind the appliance, E = Electric connection