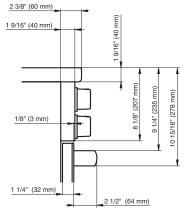

HR1421-3, HR1422-3i , HR1432-3I (installation drawing)

HR1421-3, HR1422-3i (installation drawing) (x) = Toe-kick height adjustment 5" - 6 1/2" (127 mm - 165.1 mm)