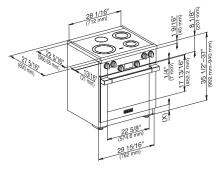

## HR 1422-3 I 30" Range Fully electric model with induction cooktop and DirectSelect controls

| EAN: 4002516755906 / Material number: 12298850 /<br>Old Material Number: 25142281USA |                 |
|--------------------------------------------------------------------------------------|-----------------|
| Catalyzer                                                                            | unheated        |
| Cooktop surface                                                                      | Ceramic surface |
| Safety                                                                               |                 |
| Appliance cooling system and cool touch front                                        | •               |
| Safety cut-out                                                                       | •               |
| System lock                                                                          | •               |
| Door contact switch                                                                  | •               |
| Door lock during self cleaning                                                       | •               |
| Technical data                                                                       |                 |
| Appliance height min in in.(mm)                                                      | 35 5/8 (902)    |
| Dimensions (depth) in in. (mm) with bullnose                                         | 27 3/4 (702)    |
| Appliance height max in in.(mm)                                                      | 37 1/8 (940)    |
| Frequency in Hz                                                                      | 60              |
| Appliance width in in. (mm)                                                          | 30 (762)        |
| Power Rating in V                                                                    | 120             |
| Voltage in V                                                                         | 240/208         |
| Fuse rating in A                                                                     | 50              |
| Number of phases                                                                     | 1               |
| Standard accessories                                                                 |                 |
| Self Clean ready baking and roasting rack                                            | 1               |
| Self clean ready baking and roasting racks with rail system                          | 1               |
| Side racks self clean ready                                                          | 1               |

? Maximum depth of top cabinet , ? Minimum distance to bottom edge of top cabinet , ? Distance from the floor to cooktop surface, ? Minimum distance to combustible surfaces , E = Electric connection, W =Water connection, (A) Width of cabinet opening, (B) Minimum distance between the top of the cooking area and the bottom of an unprotected combustible surface, Minimum distance to a protected combustible surface, Minimum distance to a protected combustible surface or when a Miele Ventilation Hood is installed. For all other, Hoods please consult the manufacturer's specifications for required distances. (C) Maximum connection width right and left , (E) Maximum connection height HR11xx-3, HR14xx-3, HR16xx-3i, HR17xx-3, HR19xx-3 installation drawings

30", ? 20 ¾" / 527,6 mm, ? 16 5/8" / 422,6 mm, ? 2 ½" / 64 mm, ? 111/16" / 43 mm, ? 111/16" / 42,5 mm, 36", ? 28 9/16" / 725 mm, ? 22 5/8" / 575 mm, ? 2 ½" / 64 mm, ? 111/16" / 43 mm, ? 111/16" / 42,5 mm