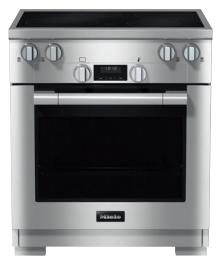

## HR 1422-3 I 30" Range Fully electric model with induction cooktop and DirectSelect controls

- Turn dial operation with display -DirectSelect
- State-of-the-art cooktop technology – four induction cooking zones
- Fast heating time and even heat distribution – TwinPower
- Minimal cleaning effort Selfcleaning
- Easy opening & closing noise and vibration absorbers

## HR 1422-3 I 30" Range Fully electric model with induction cooktop and DirectSelect controls

| EAN: 4002516755906 / Material number: 12298850 /<br>Old Material Number: 25142281USA |                 |
|--------------------------------------------------------------------------------------|-----------------|
| Catalyzer                                                                            | unheated        |
| Cooktop surface                                                                      | Ceramic surface |
| Safety                                                                               |                 |
| Appliance cooling system and cool touch front                                        | •               |
| Safety cut-out                                                                       | •               |
| System lock                                                                          | •               |
| Door contact switch                                                                  | •               |
| Door lock during self cleaning                                                       | •               |
| Technical data                                                                       |                 |
| Appliance height min in in.(mm)                                                      | 35 5/8 (902)    |
| Dimensions (depth) in in. (mm) with bullnose                                         | 27 3/4 (702)    |
| Appliance height max in in.(mm)                                                      | 37 1/8 (940)    |
| Frequency in Hz                                                                      | 60              |
| Appliance width in in. (mm)                                                          | 30 (762)        |
| Power Rating in V                                                                    | 120             |
| Voltage in V                                                                         | 240/208         |
| Fuse rating in A                                                                     | 50              |
| Number of phases                                                                     | 1               |
| Standard accessories                                                                 |                 |
| Self Clean ready baking and roasting rack                                            | 1               |
| Self clean ready baking and roasting racks with rail system                          | 1               |
| Side racks self clean ready                                                          | 1               |