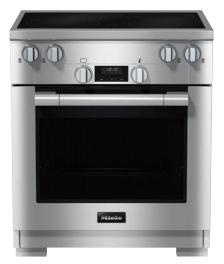

## HR 1422-3 I 30" Range Fully electric model with induction cooktop and DirectSelect controls

- Turn dial operation with display -DirectSelect
- State-of-the-art cooktop technology – four induction cooking zones
- Fast heating time and even heat distribution – TwinPower
- Minimal cleaning effort Selfcleaning
- Easy opening & closing noise and vibration absorbers

| Heating type                                                                                                             |                                |
|--------------------------------------------------------------------------------------------------------------------------|--------------------------------|
| Electric/Induction                                                                                                       | •                              |
| Cooktop                                                                                                                  | Induction                      |
| Design                                                                                                                   |                                |
| Range                                                                                                                    | •                              |
| Appliance width in inches                                                                                                | 30                             |
| Operating modes                                                                                                          |                                |
| Surround                                                                                                                 | •                              |
| Maxi Broil                                                                                                               | •                              |
| Convection Bake                                                                                                          | •                              |
| Convection Roast                                                                                                         | •                              |
| Bake                                                                                                                     | •                              |
| Design                                                                                                                   |                                |
| Appliance color                                                                                                          | Clean Touch Steel              |
| Oven display                                                                                                             | EasyControl                    |
| Convenience features                                                                                                     |                                |
| Precise temperature control                                                                                              | 75-575°F                       |
| Cooktop features                                                                                                         |                                |
| Heating type                                                                                                             | Induction                      |
| Number of induction cooking zones                                                                                        | 4                              |
| Number of cooking zones with Booster function                                                                            | 4 cooking zones                |
| Number of cooking zones with TwinBooster                                                                                 | 2 cooking zones                |
| Power level display                                                                                                      | 1-9                            |
| Number of cooking zones with keeping warm function                                                                       | 4 rings                        |
| Vario zone                                                                                                               | 4 rings                        |
| Residual heat indicator                                                                                                  | •                              |
| User convenience                                                                                                         |                                |
| Precision knobs                                                                                                          | •                              |
| Automatic switch-off                                                                                                     | •                              |
| Time of day display                                                                                                      | •                              |
| Minute minder                                                                                                            | •                              |
| Programmable cooking time                                                                                                | •                              |
| Individual settings                                                                                                      | •                              |
| Appliance door                                                                                                           |                                |
| CleanGlass door                                                                                                          | •                              |
| Door contact switch                                                                                                      | •                              |
| SoftClose oven door/ SoftOpen                                                                                            | •                              |
| Oven compartment                                                                                                         |                                |
| Oven cavity volume in cu. ft. (I)                                                                                        | 4.59 (130) ft <sup>3</sup> (I) |
|                                                                                                                          | 6                              |
|                                                                                                                          | double                         |
| Number of oven shelf levels<br>No. of halogen lamps                                                                      |                                |
| No. of halogen lamps<br>TwinPower hot air fans                                                                           | •                              |
| No. of halogen lamps<br>TwinPower hot air fans<br>Efficiency and sustainability                                          | •                              |
| No. of halogen lamps<br>TwinPower hot air fans<br><b>Efficiency and sustainability</b><br>Rapid PreHeat                  | •                              |
| No. of halogen lamps<br>TwinPower hot air fans<br>Efficiency and sustainability<br>Rapid PreHeat<br>Cleaning convenience | •                              |
| No. of halogen lamps<br>TwinPower hot air fans<br><b>Efficiency and sustainability</b><br>Rapid PreHeat                  | •                              |