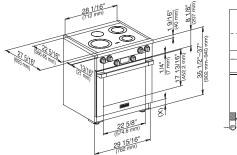

HR 1422-3 I 30" Range

Fully electric model with induction cooktop and DirectSelect controls

HR1421, HR1421-3, HR1422-3 i (installation drawing) E = Electric connection HR1422-3i, HR1622-3i, HR1432-3i, HR1632-3i – Installation drawing

? Maximum depth of top cabinet , ? Minimum distance to bottom edge of top cabinet , ? Distance from the floor to cooktop surface, ? Minimum distance to combustible surfaces , E = Electric connection, W =Water connection, (A) Width of cabinet opening, (B) Minimum distance between the top of the cooking area and the bottom of an unprotected combustible surface, Minimum distance to a protected combustible surface, Minimum distance to a protected combustible surface or when a Miele Ventilation Hood is installed. For all other, Hoods please consult the manufacturer's specifications for required distances. (C) Maximum connection width right and left , (E) Maximum connection height HR11xx-3, HR14xx-3, HR16xx-3i, HR17xx-3, HR19xx-3 installation drawings

30", ? 20 ¾" / 527,6 mm, ? 16 5/8" / 422,6 mm, ? 2 ½" / 64 mm, ? 111/16" / 43 mm, ? 111/16" / 42,5 mm, 36", ? 28 9/16" / 725 mm, ? 22 5/8" / 575 mm, ? 2 ½" / 64 mm, ? 111/16" / 43 mm, ? 111/16" / 42,5 mm