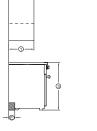

HR1421-3, HR1422-3i , HR1432-3I (installation drawing)

HR1421-3, HR1422-3i (installation drawing) (x) = Toe-kick height adjustment 5" - 6 1/2" (127 mm - 165.1 mm)