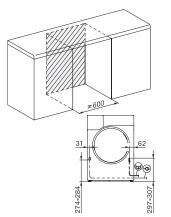

TWD 360 WP 8kg T1 Heat-Pump Dryer:

T1 installation drawing, facia 5 degree, measures in mm

T1 drawing, facia 5 degree, measures in mm

T1 drawing, facia 5 degree, measures in mm

T1 drawing, facia 5 degree, with porthole, measures in mm