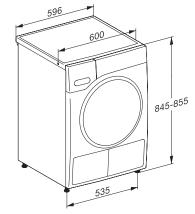

## TWD 360 WP 8kg T1 Heat-Pump Dryer:

| Bed Linens                            | •             |
|---------------------------------------|---------------|
| Drying extras                         |               |
| Anti-crease action                    | •             |
| Gentle tumble                         | •             |
| Acoustic signal                       | •             |
| Quality                               |               |
| Soft ribs                             | •             |
| Safety                                |               |
| Lock code                             | •             |
| Empty out container" indicator        | •             |
| Clean filter" indication              | •             |
| Optical interface                     | •             |
| Technical data                        |               |
| Dimensions (width) in in. (mm)        | 23 1/2 (596)  |
| Dimensions (height) in in. (mm)       | 33 1/2 (850)  |
| Dimensions (depth) in in. (mm)        | 25 3/8 (643)  |
| Depth with door open in in. (mm)      | 42 1/2 (1077) |
| Weight in lbs. (kg)                   | 133 (60)      |
| Total connected load in kW            | 1.00          |
| Voltage in V                          | 120           |
| Fuse rating in A                      | 15            |
| Frequency in Hz                       | 60            |
| Length of supply lead in ft. (m)      | 6 (2)         |
| Length of supply lead in ft. (m)      | 6 (2.0)       |
| Length of supply lead in ft. (m)      | 6 (2)         |
| Type of coolant                       | R134a         |
| Refrigerant quantity in Ibs (kg)      | 1.03 (0.47)   |
| Standard accessories                  |               |
| Fragrance flacon                      | •             |
| Voucher for a second fragrance flacon | •             |
|                                       |               |

TWD 360 WP 8kg T1 Heat-Pump Dryer:

T1 installation drawing, facia 5 degree, measures in mm

T1 drawing, facia 5 degree, measures in mm

T1 drawing, facia 5 degree, measures in mm

T1 drawing, facia 5 degree, with porthole, measures in mm