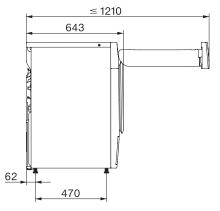

## TWD 360 WP 8kg T1 Heat-Pump Dryer:

| Bed Linens                            | •             |
|---------------------------------------|---------------|
| Drying extras                         |               |
| Anti-crease action                    | •             |
| Gentle tumble                         | •             |
| Acoustic signal                       | •             |
| Quality                               |               |
| Soft ribs                             | •             |
| Safety                                |               |
| Lock code                             | •             |
| Empty out container" indicator        | •             |
| Clean filter" indication              | •             |
| Optical interface                     | •             |
| Technical data                        |               |
| Dimensions (width) in in. (mm)        | 23 1/2 (596)  |
| Dimensions (height) in in. (mm)       | 33 1/2 (850)  |
| Dimensions (depth) in in. (mm)        | 25 3/8 (643)  |
| Depth with door open in in. (mm)      | 42 1/2 (1077) |
| Weight in lbs. (kg)                   | 133 (60)      |
| Total connected load in kW            | 1.00          |
| Voltage in V                          | 120           |
| Fuse rating in A                      | 15            |
| Frequency in Hz                       | 60            |
| Length of supply lead in ft. (m)      | 6 (2)         |
| Length of supply lead in ft. (m)      | 6 (2.0)       |
| Length of supply lead in ft. (m)      | 6 (2)         |
| Type of coolant                       | R134a         |
| Refrigerant quantity in Ibs (kg)      | 1.03 (0.47)   |
| Standard accessories                  |               |
| Fragrance flacon                      | •             |
| Voucher for a second fragrance flacon | •             |
|                                       |               |

TWD 360 WP 8kg T1 Heat-Pump Dryer:

T1 installation drawing, facia 5 degree, measures in mm

T1 drawing, facia 5 degree, measures in mm

T1 drawing, facia 5 degree, measures in mm

T1 drawing, facia 5 degree, with porthole, measures in mm