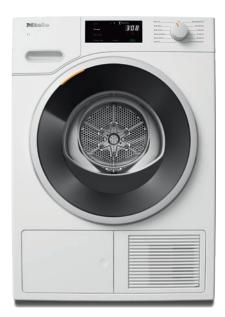

TWD 360 WP 8kg T1 Heat-Pump Dryer:

T1 installation drawing, facia 5 degree, measures in mm

T1 drawing, facia 5 degree, measures in mm

T1 drawing, facia 5 degree, measures in mm

T1 drawing, facia 5 degree, with porthole, measures in mm