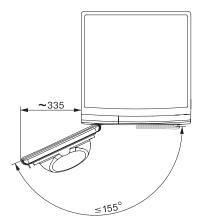

TWD 360 WP 8kg T1 Heat-Pump Dryer:

T1 installation drawing, facia 5 degree, measures in mm

T1 drawing, facia 5 degree, measures in mm

T1 drawing, facia 5 degree, measures in mm

T1 drawing, facia 5 degree, with porthole, measures in mm