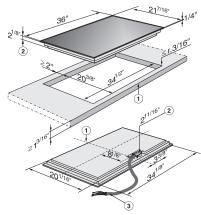

KM 5860 (Installation drawing)

1. Front, 2. Building-in depth, 3. Flexible metal hose, L = 471/4"

| Old Material Number: 200000000A          |                    |
|------------------------------------------|--------------------|
| Safety                                   |                    |
| Safety cut-out                           | •                  |
| Lock function                            | •                  |
| System lock                              | •                  |
| Overheating protection                   | •                  |
| Residual heat indicator                  | •                  |
| Technical data                           |                    |
| Dimensions (H x W x D) in inches (mm)    |                    |
| Dimensions (width) in in. (mm)           | 36 1/8 (915)       |
| Dimensions (height) in in. (mm)          | 2 1/2 (62)         |
| Dimensions in mm (depth)                 | 21 1/2 (544)       |
| Cutout dimensions (width) in in. (mm)    | 34 1/2 in (876 mm) |
| Cutout dimensions (depth) in in. (mm)    | 20 1/2 in (518 mm) |
| Casing height incl. connection box in mm | 2 3/4 (67)         |
| Weight in lbs. (kg)                      | 39 (18)            |
| Total connected load in kW               | 9.80               |
| Power cord length in in. (m)             | 4 (1.4)            |
| Voltage in V                             | 240                |
| Frequency in Hz                          | 60                 |
| Standard accessories                     |                    |
| Razor-blade scraper                      | •                  |
| Power cord                               | Yes                |
|                                          |                    |