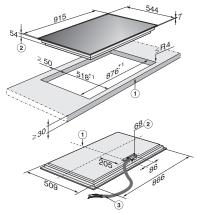

### KM 5860 240V

36-inch electric cooktop, operated with its own controls with direct selection plus including timer for maximum user convenience.

KM 5860 (Installation drawing)

1. Front, 2. Building-in depth, 3. Flexible metal hose, L = 1200 mm

| Old Material Number: 200000000A          |                    |
|------------------------------------------|--------------------|
| Safety                                   |                    |
| Safety cut-out                           | •                  |
| Lock function                            | •                  |
| System lock                              | •                  |
| Overheating protection                   | •                  |
| Residual heat indicator                  | •                  |
| Technical data                           |                    |
| Dimensions (H x W x D) in inches (mm)    |                    |
| Dimensions (width) in in. (mm)           | 36 1/8 (915)       |
| Dimensions (height) in in. (mm)          | 2 1/2 (62)         |
| Dimensions in mm (depth)                 | 21 1/2 (544)       |
| Cutout dimensions (width) in in. (mm)    | 34 1/2 in (876 mm) |
| Cutout dimensions (depth) in in. (mm)    | 20 1/2 in (518 mm) |
| Casing height incl. connection box in mm | 2 3/4 (67)         |
| Weight in lbs. (kg)                      | 39 (18)            |
| Total connected load in kW               | 9.80               |
| Power cord length in in. (m)             | 4 (1.4)            |
| Voltage in V                             | 240                |
| Frequency in Hz                          | 60                 |
| Standard accessories                     |                    |
| Razor-blade scraper                      | •                  |
| Power cord                               | Yes                |
|                                          |                    |