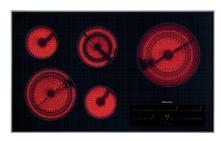

#### KM 5860 240V

36-inch electric cooktop, operated with its own controls with direct selection plus including timer for maximum user convenience.

- Quick selection using numerical linear keybanks — Direct control plus
- Attractive design 36 1/8 (915) in (mm) wide with stainless steel frame
- Convenient Auto heat-up for every cooking zone
- Safe residual heat indicator for every cooking zone

EAN: 4002514866697 / Material number: 07821760 / Old Material Number: 265860501154

| Old Material Number: 26586050USA                                                                        | ·                          |
|---------------------------------------------------------------------------------------------------------|----------------------------|
| Heating type                                                                                            |                            |
| Fuel type                                                                                               | Electric                   |
| Design                                                                                                  |                            |
| Independent of oven                                                                                     | •                          |
| Design                                                                                                  |                            |
| Elegant glass ceramic surface                                                                           | •                          |
| Ceramic surface colour                                                                                  | Black                      |
| Print design                                                                                            | Basalt grey decor          |
| All-round stainless-steel frame                                                                         | •                          |
| Proud installation                                                                                      | •                          |
| Cooking zone details                                                                                    |                            |
| No. of rings                                                                                            | 5                          |
| 1st cooking zone/cooking area                                                                           |                            |
| Position                                                                                                | front left                 |
| Туре                                                                                                    | Variable cooking zone      |
| Size in mm                                                                                              | Ø 180 / Ø 230              |
| Max. rating in W                                                                                        | 1600/2500                  |
| 2nd cooking zone/cooking area                                                                           |                            |
| Position                                                                                                | rear left                  |
| Туре                                                                                                    | Single-circuit ring        |
| Size in mm                                                                                              | Ø 145                      |
| Max. rating in W                                                                                        | 1200                       |
| 3rd cooking zone/cooking area                                                                           |                            |
| Position                                                                                                | rear center                |
| Туре                                                                                                    | Variable cooking zone      |
| Size in mm                                                                                              | Ø 120 / Ø 180              |
| Max. rating in W                                                                                        | 700/1800                   |
| 4th cooking zone/cooking area                                                                           | . 55, 1555                 |
| Position                                                                                                | rear right                 |
| Type                                                                                                    | Variable cooking zone      |
| Size in mm                                                                                              | Ø 145 / Ø 210 / Ø 270      |
| Max. rating in W                                                                                        | 1100/2150/3100             |
| 5th cooking zone/cooking area                                                                           | 1100/2130/3100             |
| Position                                                                                                | front center               |
| _                                                                                                       |                            |
| Type<br>Size in mm                                                                                      | Single-circuit ring  Ø 145 |
|                                                                                                         | 1200                       |
| Max. rating in W User convenience                                                                       | 1200                       |
|                                                                                                         | Direct Control Plus        |
| Operation via touchpad sensors                                                                          | Direct Control Plus        |
| · · · · · · · · · · · · · · · · · · ·                                                                   |                            |
| Extended cooking zone                                                                                   | Pod                        |
| Extended cooking zone<br>Display color                                                                  | Red                        |
| Extended cooking zone<br>Display color<br>Stop & Go function                                            | •                          |
| Extended cooking zone<br>Display color<br>Stop & Go function<br>Minute minder                           | •                          |
| Extended cooking zone Display color Stop & Go function Minute minder Automatic switch-off for all rings | •                          |
| Extended cooking zone<br>Display color<br>Stop & Go function<br>Minute minder                           | •                          |