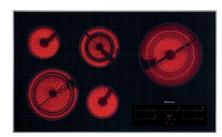

#### KM 5860 240V

36-inch electric cooktop, operated with its own controls with direct selection plus including timer for maximum user convenience.

EAN: 4002514866697 / Material number: 07821760 / Old Material Number: 26586050USA

EAN: 4002514866697 / Material number: 07821760 / Old Material Number: 265860501154

| Old Material Number: 26586050USA                                                                        | ·                          |
|---------------------------------------------------------------------------------------------------------|----------------------------|
| Heating type                                                                                            |                            |
| Fuel type                                                                                               | Electric                   |
| Design                                                                                                  |                            |
| Independent of oven                                                                                     | •                          |
| Design                                                                                                  |                            |
| Elegant glass ceramic surface                                                                           | •                          |
| Ceramic surface colour                                                                                  | Black                      |
| Print design                                                                                            | Basalt grey decor          |
| All-round stainless-steel frame                                                                         | •                          |
| Proud installation                                                                                      | •                          |
| Cooking zone details                                                                                    |                            |
| No. of rings                                                                                            | 5                          |
| 1st cooking zone/cooking area                                                                           |                            |
| Position                                                                                                | front left                 |
| Туре                                                                                                    | Variable cooking zone      |
| Size in mm                                                                                              | Ø 180 / Ø 230              |
| Max. rating in W                                                                                        | 1600/2500                  |
| 2nd cooking zone/cooking area                                                                           |                            |
| Position                                                                                                | rear left                  |
| Туре                                                                                                    | Single-circuit ring        |
| Size in mm                                                                                              | Ø 145                      |
| Max. rating in W                                                                                        | 1200                       |
| 3rd cooking zone/cooking area                                                                           |                            |
| Position                                                                                                | rear center                |
| Туре                                                                                                    | Variable cooking zone      |
| Size in mm                                                                                              | Ø 120 / Ø 180              |
| Max. rating in W                                                                                        | 700/1800                   |
| 4th cooking zone/cooking area                                                                           | . 55, 1555                 |
| Position                                                                                                | rear right                 |
| Type                                                                                                    | Variable cooking zone      |
| Size in mm                                                                                              | Ø 145 / Ø 210 / Ø 270      |
| Max. rating in W                                                                                        | 1100/2150/3100             |
| 5th cooking zone/cooking area                                                                           | 1100/2130/3100             |
| Position                                                                                                | front center               |
| _                                                                                                       |                            |
| Type<br>Size in mm                                                                                      | Single-circuit ring  Ø 145 |
|                                                                                                         | 1200                       |
| Max. rating in W User convenience                                                                       | 1200                       |
|                                                                                                         | Direct Control Plus        |
| Operation via touchpad sensors                                                                          | Direct Control Plus        |
| · · · · · · · · · · · · · · · · · · ·                                                                   |                            |
| Extended cooking zone                                                                                   | Pod                        |
| Extended cooking zone<br>Display color                                                                  | Red                        |
| Extended cooking zone<br>Display color<br>Stop & Go function                                            | •                          |
| Extended cooking zone<br>Display color<br>Stop & Go function<br>Minute minder                           | •                          |
| Extended cooking zone Display color Stop & Go function Minute minder Automatic switch-off for all rings | •                          |
| Extended cooking zone<br>Display color<br>Stop & Go function<br>Minute minder                           | •                          |