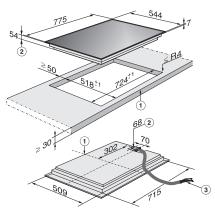

## KM 5840 240V

30-inch electric cooktop, operated with its own controls with direct selection plus including timer for maximum user convenience.

Old Material Number: 26584050USA Technical data Dimensions  $(H \times W \times D)$  in inches (mm) Dimensions (width) in in. (mm) 30 5/8 (775) Dimensions (height) in in. (mm) 2 1/2 (62) 21 1/2 (544) Dimensions in mm (depth) Cutout dimensions (width) in in. (mm) 28 5/8 in (724 mm) Cutout dimensions (depth) in in. (mm) 20 1/2 in (518 mm) Casing height incl. connection box in mm 2 3/4 (67) 35 (16) Weight in Ibs. (kg) Total connected load in kW 8.00 Power cord length in in. (m) 4 (1.4) Voltage in V 240 Frequency in Hz 60 Standard accessories Razor-blade scraper • Power cord Yes

## KM 5840 240V

30-inch electric cooktop, operated with its own controls with direct selection plus including timer for maximum user convenience.

KM 5840 (Installation drawing) 1. Front, 2. Building-in depth, 3. Flexible metal hose, L = 1200 mm KM 5840 (Installation drawing) 1. Front, 2. Building-in depth, 3. Flexible metal hose, L = 47 1/4"