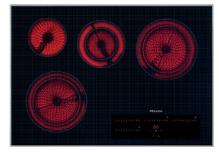

## KM 5840 240V

30-inch electric cooktop, operated with its own controls with direct selection plus including timer for maximum user convenience.

- Quick selection using numerical linear keybanks – Direct control plus
- Attractive design 30 5/8 (775) in (mm) wide with stainless steel frame
- Very versatile 4 cooking zones with 2 Vario zones
- Convenient Auto heat-up for every cooking zone
- Safe residual heat indicator for every cooking zone

| eating type                        |                       |
|------------------------------------|-----------------------|
| Fuel type                          | Electric              |
| Design                             |                       |
| Independent of oven                | *                     |
| Design                             |                       |
| Elegant glass ceramic surface      | •                     |
| Ceramic surface colour             | Black                 |
| Print design                       | Basalt grey decor     |
| All-round stainless-steel frame    | •                     |
| Proud installation                 | •                     |
| Cooking zone details               |                       |
| No. of rings                       | 4                     |
| 1st cooking zone/cooking area      |                       |
| Position                           | front left            |
| Туре                               | Variable cooking zone |
| Size in mm                         | Ø 180 / Ø 230         |
| Max. rating in W                   | 1600/2500             |
| 2nd cooking zone/cooking area      |                       |
| Position                           | rear left             |
| Туре                               | Single-circuit ring   |
| Size in mm                         | Ø 145                 |
| Max. rating in W                   | 1200                  |
| 3rd cooking zone/cooking area      |                       |
| Position                           | rear center           |
| Туре                               | Variable cooking zone |
| Size in mm                         | Ø 120 / Ø 180         |
| Max. rating in W                   | 700/1800              |
| 4th cooking zone/cooking area      |                       |
| Position                           | front right           |
| Туре                               | Variable cooking zone |
| Size in mm                         | Ø 180 / Ø 230         |
| Max. rating in W                   | 1600/2500             |
| User convenience                   |                       |
| Operation via touchpad sensors     | Direct Control Plus   |
| Extended cooking zone              | •                     |
| Display color                      | Red                   |
| Stop & Go function                 | •                     |
| Minute minder                      | •                     |
| Automatic switch-off for all rings | •                     |
| AutoBoost                          | •                     |
| Cleaning convenience               |                       |
| Easy to clean ceramic glass        | •                     |
| Safety                             |                       |
| -                                  | •                     |
| Safety cut-out                     |                       |
| Safety cut-out<br>Lock function    | •                     |
|                                    | •                     |