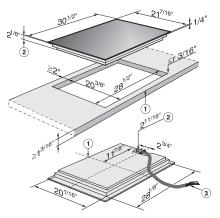

## KM 5840 240V

30-inch electric cooktop, operated with its own controls with direct selection plus including timer for maximum user convenience.

Old Material Number: 26584050USA Technical data Dimensions  $(H \times W \times D)$  in inches (mm) Dimensions (width) in in. (mm) 30 5/8 (775) Dimensions (height) in in. (mm) 2 1/2 (62) 21 1/2 (544) Dimensions in mm (depth) Cutout dimensions (width) in in. (mm) 28 5/8 in (724 mm) Cutout dimensions (depth) in in. (mm) 20 1/2 in (518 mm) Casing height incl. connection box in mm 2 3/4 (67) 35 (16) Weight in Ibs. (kg) Total connected load in kW 8.00 Power cord length in in. (m) 4 (1.4) Voltage in V 240 Frequency in Hz 60 Standard accessories Razor-blade scraper • Power cord Yes

## KM 5840 240V

30-inch electric cooktop, operated with its own controls with direct selection plus including timer for maximum user convenience.

KM 5840 (Installation drawing) 1. Front, 2. Building-in depth, 3. Flexible metal hose, L = 1200 mm KM 5840 (Installation drawing) 1. Front, 2. Building-in depth, 3. Flexible metal hose, L = 47 1/4"