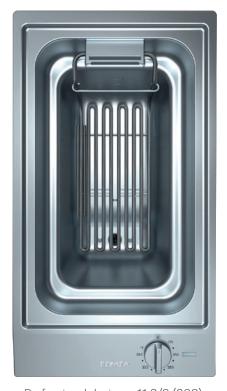

## CS 1411 F CombiSets with electric boiler/fryer

- Professional design 11 3/8 (288) in (mm) wide stainless steel basin
- Particularly versatile Temperature range of 215-390°F
- Particularly versatile You can use it to cook pasta
- Easy and direct controls -operation via metal rotary dial control
- Extremely convenient inoperation and temp. reached indicator

EAN: 4002514565132 / Material number: 07141820 / Old Material Number: 27141150USA

| Other type of heating |
|-----------------------|
|                       |
| •                     |
|                       |
| _/_                   |
| •                     |
| •                     |
|                       |
| Centered              |
| Deep fat fryer        |
| 180x330               |
| 2400                  |
|                       |
| •                     |
|                       |
| •                     |
|                       |
|                       |
| 11 3/8 (288)          |
| 8 3/4 (220)           |
| 20 1/2 (520)          |
| 10 3/4 in (272 mm)    |
| 19 3/4 in (500 mm)    |
| 15 (7)                |
| 2.40                  |
| 6 (2.0)               |
| 240                   |
| 60                    |
|                       |
| Yes                   |
| •                     |
|                       |