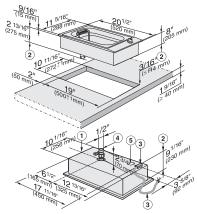

## CS 1411 F CombiSets with electric boiler/fryer

CS 1411 F (Installation drawing) – USA

1) Front, 2) Installation height, 3) Power supply box with Connection cable, L =  $78\ 3/4$ " (2000 mm), 4) Drain valve, 5) Rating label