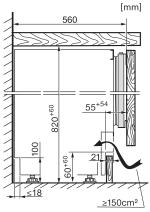

## KU 7015 D Built-under refrigerator

with LED lighting and split door shelves in a compact design.

KU7016D, KU7015D, KU7035D, FNUS7040D, Builtunder, Einbauskizze, Nischenmaß (installation drawings)

KU7016D, KU7015D, KU7035D, KU7135C, FNUS7040D, FNUS7140C, Built-under, top view (installation drawings)

KU7016D, KU7015D, KU7035D, FNUS7040D, Builtunder, side view (installation drawings)

KU7016D, KU7015D, KU7035D, KU7135C, FNUS7140C, Built-under, installation drawing (\*footnote) (installation drawings)

 $^{\star}$  1. View from the front, 2. Mains connection cable, L = 2200 mm, 3. No connection in this area