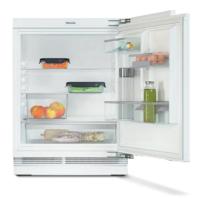

## KU 7015 D Built-under refrigerator with LED lighting and split door shelves in a compact design.

- Optimum and maintenance-free LED
- Flexible inner door split door shelves
- Dishwasher-proof door shelves ComfortClean
- Food is chilled quickly thanks to Automatic SuperCool

EAN: 4002516848738 / Material number: 12690480 / Old Material Number: 36701510GB

| •           |
|-------------|
|             |
| •           |
| *           |
| *           |
| right       |
| •           |
|             |
| LED         |
|             |
| •           |
| •           |
|             |
| EasyControl |
| No          |
| •           |
| 1           |
| •           |
|             |
| 3           |
| 2           |
| 1           |
| 3           |
|             |
| D           |
| 74.10       |
| 0.20        |
|             |
| •           |
| *           |
|             |
| 600         |
| 600         |
| 820         |
| 880         |
| 560         |
| 597         |
| 818         |
| 550         |
| 33.0        |
| Fixed door  |
| 10          |
|             |
| SN-T        |
| 127         |
|             |
|             |