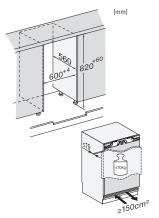

## KU 7015 D Built-under refrigerator

with LED lighting and split door shelves in a compact design.

KU7016D, KU7015D, KU7035D, FNUS7040D, Builtunder, Einbauskizze, Nischenmaß (installation drawings)

KU7016D, KU7015D, KU7035D, KU7135C, FNUS7040D, FNUS7140C, Built-under, top view (installation drawings)

 $^{\star}$  1. View from the front, 2. Mains connection cable, L = 2200 mm, 3. No connection in this area