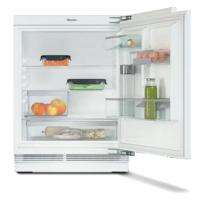

## KU 7015 D Built-under refrigerator with LED lighting and split door shelves in a compact design.

- Optimum and maintenance-free LED
- Flexible inner door split door shelves
- Dishwasher-proof door shelves ComfortClean
- Food is chilled quickly thanks to Automatic SuperCool

## KU 7015 D Built-under refrigerator with LED lighting and split door shelves in a compact design.

| 34      |
|---------|
| 2000    |
| 220-240 |
| 13      |
| 1       |
| 50-60   |
| 2.2     |
| Service |
|         |
| •       |
|         |