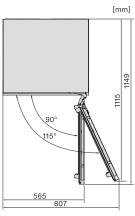

KU7016D, KU7015D, KU7035D, FNUS7040D, Builtunder, side view (installation drawings)

KU7016D, KU7015D, KU7035D, KU7135C, FNUS7140C, Built-under, installation drawing (\*footnote) (installation drawings)

 $^{\star}$  1. View from the front, 2. Mains connection cable, L = 2200 mm, 3. No connection in this area