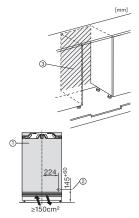

KU7016D, KU7015D, KU7035D, FNUS7040D, Builtunder, side view (installation drawings)

KU7016D, KU7015D, KU7035D, KU7135C, FNUS7140C, Built-under, installation drawing (\*footnote) (installation drawings)

 $^{\star}$  1. View from the front, 2. Mains connection cable, L = 2200 mm, 3. No connection in this area