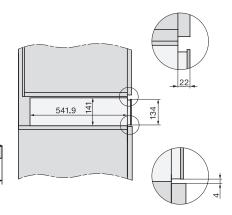

A) 22 mm glass, 23,3 mm stainless steel

ESW7x10, EVS7010, DGC7x6xHCPro, DGC7x6xHCXPro installation drawings

built-in ESW7x10 EVS7010, installation drawing

side view ESW7x10 EVS7010, installation drawing, GB, AU