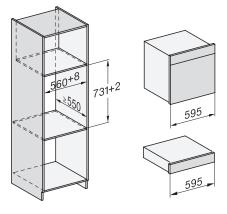

## EVS 7010

Handleless built-in vacuum drawer, 14 cm high for professional vacuum packing of food.

595

595

ESW7x10, DGC7x4xHCPro, DGC7x4xHCXPro, installation drawings

ESW7x10, EVS7010, DG7x4x, DGM7x4x installation drawings

A) 22 mm glass, 23,3 mm stainless steel

ESW7x10, EVS7010, DGC7x6xHCPro, DGC7x6xHCXPro installation drawings

built-in ESW7x10 EVS7010, installation drawing

side view ESW7x10 EVS7010, installation drawing, GB, AU