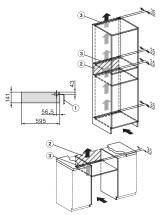

installation EVS7010 installation drawing, GB, AU

1) Mains connection cable, L=2000 mm, 2) No connection in this area, 3) Ventilation cutout min. 180  $\rm cm^2$