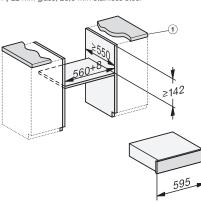

## EVS 7010

Handleless built-in vacuum drawer, 14 cm high for professional vacuum packing of food.

595

595

ESW7x10, DGC7x4xHCPro, DGC7x4xHCXPro, installation drawings

ESW7x10, EVS7010, DG7x4x, DGM7x4x installation drawings