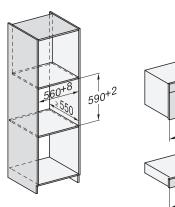

## EVS 7010

Handleless built-in vacuum drawer, 14 cm high for professional vacuum packing of food.

595

595

ESW7x10, DGC7x4xHCPro, DGC7x4xHCXPro, installation drawings

ESW7x10, EVS7010, DG7x4x, DGM7x4x installation drawings

A) 22 mm glass, 23,3 mm stainless steel

ESW7x10, EVS7010, DGC7x6xHCPro, DGC7x6xHCXPro installation drawings

built-in ESW7x10 EVS7010, installation drawing

side view ESW7x10 EVS7010, installation drawing, GB, AU