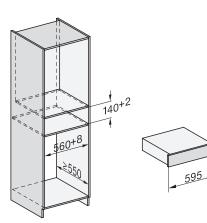

## EVS 7010

Handleless built-in vacuum drawer, 14 cm high for professional vacuum packing of food.

595

595

ESW7x10, DGC7x4xHCPro, DGC7x4xHCXPro, installation drawings

ESW7x10, EVS7010, DG7x4x, DGM7x4x installation drawings

A) 22 mm glass, 23,3 mm stainless steel

ESW7x10, EVS7010, DGC7x6xHCPro, DGC7x6xHCXPro installation drawings

built-in ESW7x10 EVS7010, installation drawing

side view ESW7x10 EVS7010, installation drawing, GB, AU