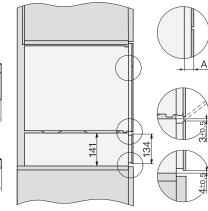

A) 22 mm glass, 23,3 mm stainless steel

ESW7x10, EVS7010, DGC7x6xHCPro, DGC7x6xHCXPro installation drawings

built-in ESW7x10 EVS7010, installation drawing

side view ESW7x10 EVS7010, installation drawing, GB, AU

installation EVS7010 installation drawing, GB, AU

1) Mains connection cable, L=2000 mm, 2) No connection in this area, 3) Ventilation cutout min. 180  $\rm cm^2$