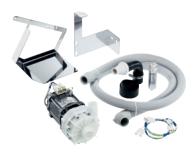

## DP [50Hz] Drain pump For converting machines with drain valves to drain pumps.

• For installations without a floor drain

| Product category                               |                                        |
|------------------------------------------------|----------------------------------------|
| Large-capacity washer-disinfectors, laboratory | •                                      |
| Machine affiliation                            |                                        |
| PLW 8615                                       | •                                      |
| PLW 8616                                       | •                                      |
| PLW 8617                                       | •                                      |
| Product properties                             |                                        |
| Material                                       | Stainless steel, Plastic               |
| Colour                                         | Stainless Steel, Black,<br>White, Grey |
| Area of application                            |                                        |
| Reprocessing of laboratory glassware           | •                                      |
| Standard electrical connection                 |                                        |
| Number of phases                               | 0                                      |
| Voltage in V                                   | 0                                      |
| Frequency in Hz                                | 0                                      |
| Total rated load in kW                         | 0.00                                   |
| Fuse rating in A                               | 0                                      |
| Dimensions and weight                          |                                        |
| External dimensions, net height in mm          | 0                                      |
| External dimensions, net width in mm           | 0                                      |
| External dimensions, net depth in mm           | 0                                      |
| External dimensions, gross height in mm        | 180                                    |
| External dimensions, gross width in mm         | 390                                    |
| External dimensions, gross depth in mm         | 390                                    |
| Net weight in kg                               | 3.88                                   |
| Gross weight in kg                             | 5.73                                   |