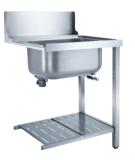

## T 625-1 BUR Additional table With sink for installation to the right-hand side of the dishwasher.

EAN: 4002515770337 / Material number: 10520790 / Old Material Number: 67062513D

- Plinth made of rectangular tubes with removable shelf racks
- Easy and hygienic cleaning
- Basin closure with lever drain valve\*
- Basin measurements: Height 25,
- width 50, depth 40 cm
  Table dimensions: Height 85 +/- 2, width 62.5, depth 70 cm<sup>\*\*</sup>

 The drill holes for the installation of a swinging spray head with a mixer tap have already been drilled.

" The table has a an upstand at the back measuring 20 cm.

| Product category                        |                 |
|-----------------------------------------|-----------------|
| Throughfeed tank dishwashers            | •               |
| Machine affiliation                     |                 |
| PG 8172                                 | •               |
| PG 8172 Eco                             | •               |
| PTD 901                                 | •               |
| Product category                        |                 |
| Table/table accessories                 | •               |
| Product properties                      |                 |
| Material                                | Stainless steel |
| Colour                                  | Stainless Steel |
| Standard electrical connection          |                 |
| Number of phases                        | 0               |
| Voltage in V                            | 0               |
| Frequency in Hz                         | 0               |
| Total rated load in kW                  | 0.00            |
| Fuse rating in A                        | 0               |
| Dimensions and weight                   |                 |
| External dimensions, net height in mm   | 870             |
| External dimensions, net width in mm    | 625             |
| External dimensions, net depth in mm    | 700             |
| External dimensions, gross height in mm | 670             |
| External dimensions, gross width in mm  | 940             |
| External dimensions, gross depth in mm  | 510             |
| Net weight in kg                        | 18.00           |
| Gross weight in kg                      | 19.00           |