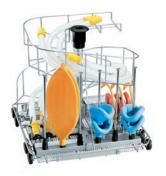

## E 435/3 Mobile unit for optimum loading of approx. 2 anaesthesia sets.

- Suitable for about 2 anaesthesia sets.
- 6 nozzles with spring holders for breathing tubes up to 1.5 m
- Storage on spiral
- Equipped with connection for hot air drying
- Bracket for ML/2 for mobile unit recognition / spray arm control

EAN: 4002513984064 / Material number: 06641190 / Old Material Number: 69543504D

| Product category                                     |                 |
|------------------------------------------------------|-----------------|
| Washer-disinfectors, medical                         | •               |
| Machine affiliation                                  |                 |
| PG 8535                                              | •               |
| Product category                                     |                 |
| Mobile unit for anaesthetic instruments              | •               |
| Product properties                                   |                 |
| Material                                             | Stainless steel |
| Colour                                               | Stainless Steel |
| Area of application                                  |                 |
| Reprocessing of anaesthetic instruments              | •               |
| Capacity                                             |                 |
| AN sets [number]                                     | 2               |
| Standard electrical connection                       |                 |
| Number of phases                                     | 0               |
| Voltage in V                                         | 0               |
| Frequency in Hz                                      | 0               |
| Total rated load in kW                               | 0.00            |
| Fuse rating in A                                     | 0               |
| Dimensions and weight                                |                 |
| External dimensions, net height in mm                | 507             |
| External dimensions, net width in mm                 | 535             |
| External dimensions, net depth in mm                 | 515             |
| External dimensions, gross height in mm              | 510             |
| External dimensions, gross width in mm               | 540             |
| External dimensions, gross depth in mm               | 520             |
| Net weight in kg                                     | 6.70            |
| Gross weight in kg                                   | 7.00            |
| Companion pack                                       |                 |
| E 430/1 1/3 mesh tray [number]                       | 1               |
| E 432 holder for concertina breathing tubes [number] | 1               |
|                                                      |                 |