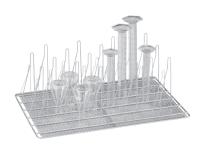

## E 960/1 Insert

for the optimum loading of wide necked Erlenmeyer flasks.

EAN: 4002513400953 / Material number: 05892360 / Old Material Number: 69596002D

- Equipped with 20 large and 26 small spring hooks
- Suitable for Erlenmeyer flasks & measuring cylinders