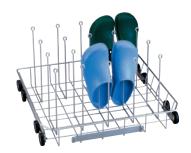

U 168/1 Lower basket for the ideal loading of theatre shoes.

- Suitable for 20 theatre shoes up to size 45
- 20 holders 295 mm mm
- Bracket for ML/2 for mobile unit recognition / spray arm control

| Product category                        |                 |
|-----------------------------------------|-----------------|
| Washer-disinfectors, medical            | •               |
| Machine affiliation                     |                 |
| PG 8535                                 | •               |
| PG 8536                                 | •               |
| Product category                        |                 |
| Insert for theatre shoes                | •               |
| Lower basket                            | •               |
| Product properties                      |                 |
| Material                                | Stainless steel |
| Colour                                  | Stainless Steel |
| Rail height in mm                       | 295             |
| Area of application                     |                 |
| Reprocessing of theatre shoes           | •               |
| Capacity                                |                 |
| Theatre shoes [number]                  | 20              |
| Standard electrical connection          |                 |
| Number of phases                        | 0               |
| Voltage in V                            | 0               |
| Frequency in Hz                         | 0               |
| Total rated load in kW                  | 0.00            |
| Fuse rating in A                        | 0               |
| Dimensions and weight                   |                 |
| External dimensions, net height in mm   | 315             |
| External dimensions, net width in mm    | 535             |
| External dimensions, net depth in mm    | 515             |
| External dimensions, gross height in mm | 320             |
| External dimensions, gross width in mm  | 545             |
| External dimensions, gross depth in mm  | 545             |
| Net weight in kg                        | 3.20            |
| Gross weight in kg                      | 5.20            |