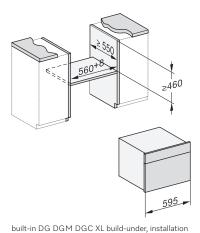

 $In stallation\_DG\_DGM\_DGC\_XL\_ESW7x10\_EVS7010, in stallation\_drawings$ 

drawing

DGC7x4x built-in tall cabinet, installation drawing

DGC7x40 connections and ventilation 45cm, installation drawing

1) Front view, 2) Mains connection cable, L=2.000 mm, 3) Ventilation cut min. 180 cm², 4) No connection in this

 $\operatorname{\mathsf{DGC7x4x}}$  swivel range of the aperture, installation drawings

screw joint DGC XL, installation drawing

side view DGC XL, installation drawings A) 22 mm glass, 23,3 mm stainless steel