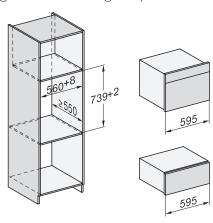

#### Compact combination steam oven

for steam cooking, baking, roasting with networking + HydroClean.

H7000 handle, glass, installation drawings
1) 400 mm, 2) 360 mm, 3) 47 mm, 4) 27 mm, 5) 32 5 mm

Installation DG, DGM, DGC XL, ESW7x20 installation drawings

 $In stallation\_DG\_DGM\_DGC\_XL\_ESW7x10\_EVS7010, in stallation\_drawings$ 

drawing

DGC7x4x built-in tall cabinet, installation drawing

DGC7x40 connections and ventilation 45cm, installation drawing

1) Front view, 2) Mains connection cable, L=2.000 mm, 3) Ventilation cut min. 180 cm², 4) No connection in this