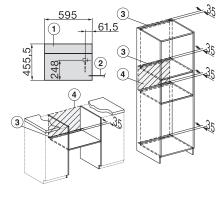

#### Compact combination steam oven

for steam cooking, baking, roasting with networking + HydroClean.

H7000 handle, glass, installation drawings
1) 400 mm, 2) 360 mm, 3) 47 mm, 4) 27 mm, 5) 32 5 mm

Installation DG, DGM, DGC XL, ESW7x20 installation drawings

 $In stallation\_DG\_DGM\_DGC\_XL\_ESW7x10\_EVS7010, in stallation\_drawings$ 

drawing

DGC7x4x built-in tall cabinet, installation drawing

DGC7x40 connections and ventilation 45cm, installation drawing

1) Front view, 2) Mains connection cable, L=2.000 mm, 3) Ventilation cut min. 180 cm², 4) No connection in this