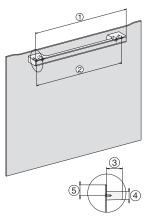

#### Compact combination steam oven

for steam cooking, baking, roasting with networking + HydroClean.

H7000 handle, glass, installation drawings
1) 400 mm, 2) 360 mm, 3) 47 mm, 4) 27 mm, 5) 32 5 mm

Installation DG, DGM, DGC XL, ESW7x20 installation drawings