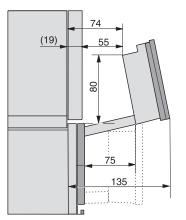

 $\operatorname{\mathsf{DGC7x4x}}$  swivel range of the aperture, installation drawings

screw joint DGC XL, installation drawing

side view DGC XL, installation drawings A) 22 mm glass, 23,3 mm stainless steel