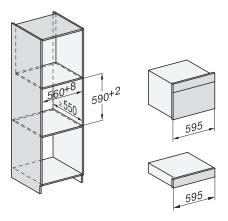

#### Compact combination steam oven

for steam cooking, baking, roasting with networking + HydroClean.

H7000 handle, glass, installation drawings
1) 400 mm, 2) 360 mm, 3) 47 mm, 4) 27 mm, 5) 32 5 mm

Installation DG, DGM, DGC XL, ESW7x20 installation drawings

 $In stallation\_DG\_DGM\_DGC\_XL\_ESW7x10\_EVS7010, in stallation\_drawings$ 

drawing

DGC7x4x built-in tall cabinet, installation drawing

DGC7x40 connections and ventilation 45cm, installation drawing

1) Front view, 2) Mains connection cable, L=2.000 mm, 3) Ventilation cut min. 180 cm², 4) No connection in this