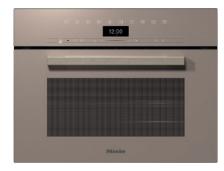

#### DGC 7440 HC Pro

Compact combination steam oven

for steam cooking, baking, roasting with networking + HydroClean.

EAN: 4002516923947 / Material number: 12874470 /

Old Material Number: 23744002GB

| Old Material Number: 25744002GB                                            |                 |
|----------------------------------------------------------------------------|-----------------|
| CleanGlass door                                                            | •               |
| Steam techn./water supply                                                  |                 |
| DualSteam                                                                  | <u> </u>        |
| Steam generator power in kW                                                | 3.30            |
| Fresh water container volume in I                                          | 1.4             |
| Fresh water container behind motorised control panel                       | •               |
| Condensate container behind motorised lift-up control panel with SoftClose | •               |
| Drain filter                                                               | •               |
| Safety                                                                     |                 |
| Appliance cooling system and touch-cool front                              | •               |
| Safety switch-off                                                          | •               |
| System lock                                                                | •               |
| Vapour cooling system                                                      | •               |
| Sensor lock                                                                | •               |
| Technical data                                                             |                 |
| Oven compartment volume in I                                               | 47              |
| No. of shelf levels                                                        | 3               |
| Appliance dimensions (W x H x D) in mm                                     | 595 x 456 x 569 |
| Numbered shelf levels                                                      | •               |
| Door hinge                                                                 | Bottom          |
| Oven light                                                                 | BrilliantLight  |
| Oven temperature regulation min. in °C                                     | 30              |
| Oven temperature regulation max. in °C                                     | 230             |
| Electronic steam oven temperature regulation min. in °C                    | 40              |
| Electronic steam oven temperature regulation max. in °C                    | 100             |
| Niche width min. in mm                                                     | 560             |
| Niche width max. in mm                                                     | 568             |
| Niche height min. in mm                                                    | 450             |
| Niche height max. in mm                                                    | 452             |
| Niche depth in mm                                                          | 550             |
|                                                                            | 595             |
| Appliance width in mm                                                      | 455.5           |
| Appliance height in mm                                                     |                 |
| Appliance depth in mm                                                      | 568.5           |
| Weight in kg                                                               | 40.2            |
| Total rated load in kW                                                     | 3.40            |
| Voltage in V                                                               |                 |
| Frequency in Hz                                                            | 50              |
| Fuse rating in A                                                           | 16              |
| Number of phases                                                           | _ <u>1</u>      |
| Mains cable with plug                                                      | <u>•</u>        |
| Length of supply lead in m                                                 | 2               |
| Replacing lamps                                                            | Service         |
| Accessories included                                                       |                 |
| Universal tray with PerfectClean HUBB 71                                   | 1               |
| Baking and roasting rack with PerfectClean HBBR 71                         | 1               |
| Removable side runners (pair)                                              | _ 1             |
| Perforated stainless-steel cooking containers                              | 1               |
| Solid stainless steel cooking containers                                   | _ 1             |
|                                                                            |                 |