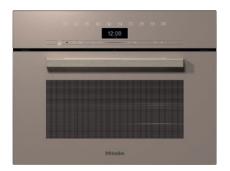

#### DGC 7440 HC Pro Compact combination steam oven for steam cooking, baking, roasting with networking + HydroClean.

- Large clear text display with sensor controls — DirectSensor
- Perfect results DualSteam technology
- Crispy outside, succulent inside combination cooking
- Convenient operation water container behind automatic panel
- Easy cleaning HydroClean and stainless steel oven compartment

EAN: 4002516923947 / Material number: 12874470 / Old Material Number: 23744002GB

| Old Material Number: 23744002GB                                  |                                                                                                                                                                                                                                                                              |
|------------------------------------------------------------------|------------------------------------------------------------------------------------------------------------------------------------------------------------------------------------------------------------------------------------------------------------------------------|
| Construction type and design                                     |                                                                                                                                                                                                                                                                              |
| Appliance colour                                                 | Pearl beige                                                                                                                                                                                                                                                                  |
| Construction type and design                                     |                                                                                                                                                                                                                                                                              |
| Steam combination oven                                           | •                                                                                                                                                                                                                                                                            |
| Available display languages                                      |                                                                                                                                                                                                                                                                              |
| Available display languages via MultiLingua                      | bahasa malaysia, dansk, deutsch, english, español, français, hrvatski, italiano, magyar, nederlands, norsk, polski, português, русский, română, slovenčina, slovenščina, srpski, suomi, svenska, türkçe, українська, čeština, eλληνικά, ???????????????????????????????????? |
| Construction type and design                                     |                                                                                                                                                                                                                                                                              |
| VitroLine                                                        | •                                                                                                                                                                                                                                                                            |
| Convenience features                                             |                                                                                                                                                                                                                                                                              |
| Rapid heat-up                                                    | •                                                                                                                                                                                                                                                                            |
| Pre-heating Pre-heating                                          | •                                                                                                                                                                                                                                                                            |
| External steam generation                                        | •                                                                                                                                                                                                                                                                            |
| Oxygen sensor                                                    | •                                                                                                                                                                                                                                                                            |
| Individual humidity settings in combination cooking              | •                                                                                                                                                                                                                                                                            |
| Menu cooking without transfer of taste                           | •                                                                                                                                                                                                                                                                            |
| Prepare plated meals with "Mix & Match"                          | •                                                                                                                                                                                                                                                                            |
| Automatic programmes with ability to make individual adjustments | •                                                                                                                                                                                                                                                                            |
| Keeping warm                                                     | •                                                                                                                                                                                                                                                                            |
| Crisp function                                                   | •                                                                                                                                                                                                                                                                            |
| Operating modes                                                  |                                                                                                                                                                                                                                                                              |
| Fan plus                                                         | •                                                                                                                                                                                                                                                                            |
| Conventional heat                                                | •                                                                                                                                                                                                                                                                            |
| Steam cooking                                                    | •                                                                                                                                                                                                                                                                            |
| Combination cooking                                              | •                                                                                                                                                                                                                                                                            |
| Combination cooking with Fan plus                                | •                                                                                                                                                                                                                                                                            |
| Combination cooking with Conventional heat                       | •                                                                                                                                                                                                                                                                            |
| Combination cooking with grill                                   | •                                                                                                                                                                                                                                                                            |
| Sous-vide                                                        | •                                                                                                                                                                                                                                                                            |
| Intensive bake                                                   | •                                                                                                                                                                                                                                                                            |
| Fan grill                                                        | •                                                                                                                                                                                                                                                                            |
| Grill                                                            | •                                                                                                                                                                                                                                                                            |
| Economy grill                                                    | •                                                                                                                                                                                                                                                                            |
| Top heat                                                         | •                                                                                                                                                                                                                                                                            |
|                                                                  |                                                                                                                                                                                                                                                                              |
|                                                                  | •                                                                                                                                                                                                                                                                            |
| Bottom heat                                                      | •                                                                                                                                                                                                                                                                            |
| Bottom heat<br>Cake plus                                         |                                                                                                                                                                                                                                                                              |
| Bottom heat Cake plus Eco fan heat                               | •                                                                                                                                                                                                                                                                            |
| Bottom heat Cake plus Eco fan heat Eco steam cooking             | •                                                                                                                                                                                                                                                                            |
| Bottom heat Cake plus Eco fan heat                               | •                                                                                                                                                                                                                                                                            |