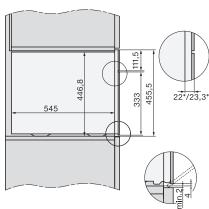

 $\operatorname{\mathsf{DGC7x4x}}$  swivel range of the aperture, installation drawings

screw joint DGC XL, installation drawing

side view DGC XL, installation drawings A) 22 mm glass, 23,3 mm stainless steel