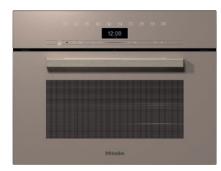

### DGC 7440 HC Pro Compact combination steam oven for steam cooking, baking, roasting with networking + HydroClean.

EAN: 4002516923947 / Material number: 12874470 / Old Material Number: 23744002GB Reheat Plate warming Automatic programmes Country-specific automatic programmes Special applications User convenience Networking with Miele@home Display DirectSensor SoftOpen SoftClose MultiLingua ٠ Motorised lift-up control panel with SoftClose Quantity-independent cooking Steam cooking on up to 3 levels at the same time Automatic menu cooking Steam reduction before end of programme Time of day display Date display Minute minder Programmable start of cooking duration Programmable end of cooking duration Programmable cooking duration Actual temperature display Target temperature display Buzzer when desired temperature is reached Recommended temperature User programmes Sabbath programme Individual settings Efficiency and sustainability Energy efficiency class (A+++-D)Α+ Power rating in off mode in W 0.3 Power rating in standby mode in W 8.0 Power rating in networked standby in W 2.0 Time until automatic switch to off mode in min 20 Time until automatic switch to standby in min 20 Time until automatic switch to networked standby in min 20 Cleaning and care Stainless-steel oven compartment with linen structure Hinged grill element External steam generator HydroClean Soak programme Rinse programme Oven compartment drying programme Quick-release side racks Removable stainless-steel side racks Automatic descaling