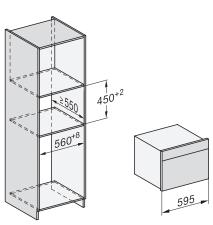

#### DGC 7440 HC Pro

Compact combination steam oven

for steam cooking, baking, roasting with networking + HydroClean.

EAN: 4002516923947 / Material number: 12874470 /

Old Material Number: 23744002GB

| Old Material Number: 25744002GB                                            |                 |
|----------------------------------------------------------------------------|-----------------|
| CleanGlass door                                                            | •               |
| Steam techn./water supply                                                  |                 |
| DualSteam                                                                  | <u> </u>        |
| Steam generator power in kW                                                | 3.30            |
| Fresh water container volume in I                                          | 1.4             |
| Fresh water container behind motorised control panel                       | •               |
| Condensate container behind motorised lift-up control panel with SoftClose | •               |
| Drain filter                                                               | •               |
| Safety                                                                     |                 |
| Appliance cooling system and touch-cool front                              | •               |
| Safety switch-off                                                          | •               |
| System lock                                                                | •               |
| Vapour cooling system                                                      | •               |
| Sensor lock                                                                | •               |
| Technical data                                                             |                 |
| Oven compartment volume in I                                               | 47              |
| No. of shelf levels                                                        | 3               |
| Appliance dimensions (W x H x D) in mm                                     | 595 x 456 x 569 |
| Numbered shelf levels                                                      | •               |
| Door hinge                                                                 | Bottom          |
| Oven light                                                                 | BrilliantLight  |
| Oven temperature regulation min. in °C                                     | 30              |
| Oven temperature regulation max. in °C                                     | 230             |
| Electronic steam oven temperature regulation min. in °C                    | 40              |
| Electronic steam oven temperature regulation max. in °C                    | 100             |
| Niche width min. in mm                                                     | 560             |
| Niche width max. in mm                                                     | 568             |
| Niche height min. in mm                                                    | 450             |
| Niche height max. in mm                                                    | 452             |
| Niche depth in mm                                                          | 550             |
|                                                                            | 595             |
| Appliance width in mm                                                      | 455.5           |
| Appliance height in mm                                                     |                 |
| Appliance depth in mm                                                      | 568.5           |
| Weight in kg                                                               | 40.2            |
| Total rated load in kW                                                     | 3.40            |
| Voltage in V                                                               |                 |
| Frequency in Hz                                                            | 50              |
| Fuse rating in A                                                           | 16              |
| Number of phases                                                           | _ <u>1</u>      |
| Mains cable with plug                                                      | <u>•</u>        |
| Length of supply lead in m                                                 | 2               |
| Replacing lamps                                                            | Service         |
| Accessories included                                                       |                 |
| Universal tray with PerfectClean HUBB 71                                   | 1               |
| Baking and roasting rack with PerfectClean HBBR 71                         | 1               |
| Removable side runners (pair)                                              | _ 1             |
| Perforated stainless-steel cooking containers                              | 1               |
| Solid stainless steel cooking containers                                   | _ 1             |
|                                                                            |                 |

 $In stallation\_DG\_DGM\_DGC\_XL\_ESW7x10\_EVS7010, in stallation\_drawings$ 

drawing

DGC7x4x built-in tall cabinet, installation drawing

DGC7x40 connections and ventilation 45cm, installation drawing

1) Front view, 2) Mains connection cable, L=2.000 mm, 3) Ventilation cut min. 180 cm², 4) No connection in this