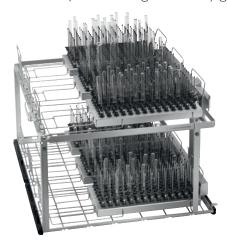

## Míele

EAN: 4002516854784 / Material number: 12685380 /

External dimensions, gross depth in mm

Net weight in kg

Gross weight in kg

A 503 Mobile unit no levels, for cleaning laboratory glassware/utensils.

- For loading modules and inserts
- Depending on the height, up to 6 modules can be used
- Upper rail and upper strut can be removed

| Old Material Number: 69650302D                 |                          |
|------------------------------------------------|--------------------------|
| Product category                               |                          |
| Large-capacity washer-disinfectors, laboratory | •                        |
| Machine affiliation                            |                          |
| PLW 8615                                       | •                        |
| PLW 8616                                       | •                        |
| PLW 8617                                       | •                        |
| Product category                               |                          |
| Mobile unit with module connection             | •                        |
| Product properties                             |                          |
| Material                                       | Stainless steel, Plastic |
| Colour                                         | Stainless Steel, Black   |
| Area of application                            |                          |
| Reprocessing of laboratory glassware           | •                        |
| Dimensions and weight                          |                          |
| External dimensions, gross height in mm        | 790                      |
| External dimensions, gross width in mm         | 715                      |