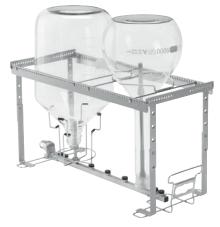

## A 612 Module for the optimum reprocessing of large-volume laboratory glassware.

- Can be equipped with injector nozzles based on individual needs
- Suitable for 2–10 I laboratory flasks, 2–6 I round flasks
- Suitable for 2–5 | Erlenmeyer flasks, 2–5 | measuring flasks
- For use in A 503 mobile unit

EAN: 4002516854173 / Material number: 12670000 / Old Material Number: 69661201D

| Dreduct esterem                                                    |                          |
|--------------------------------------------------------------------|--------------------------|
| Product category                                                   |                          |
| Large-capacity washer-disinfectors, laboratory Machine affiliation | •                        |
|                                                                    |                          |
| PLW 8616                                                           | •                        |
| PLW 8617                                                           | •                        |
| Product category                                                   |                          |
| Insert/module for narrow-necked glassware                          | •                        |
| Module for large-volume laboratory glassware                       | •                        |
| Product properties                                                 |                          |
| Material                                                           | Stainless steel, Plastic |
| Colour                                                             | Stainless Steel, Black   |
| Area of application                                                |                          |
| Reprocessing of laboratory glassware                               | •                        |
| Capacity                                                           |                          |
| Large-volume laboratory glassware [number]                         | 4                        |
| Dimensions and weight                                              |                          |
| External dimensions, net height in mm                              | 221                      |
| External dimensions, net width in mm                               | 253                      |
| External dimensions, net depth in mm                               | 608                      |
| External dimensions, gross height in mm                            | 253                      |
| External dimensions, gross width in mm                             | 293                      |
| External dimensions, gross depth in mm                             | 648                      |
| Net weight in kg                                                   | 3.23                     |
| Gross weight in kg                                                 | 3.75                     |