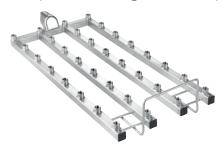

A 302/2 Injector module for optimum loading of laboratory glassware — can be equipped with 32 nozzles.

- Suitable for lab. glassware incl. Erlenmeyer and round flasks.
- Module w/o injector nozzles equipped based on individual needs
- For up to 32 injector nozzles
- Part of the EasyLoad system
- Nozzle spacing 60 mm across the width, 57 mm across the depth
- Particularly suitable for A 844 and A 845 (nozzle diameter 2.5 mm)