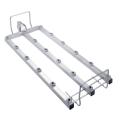

## A 301/4 Injector module for optimum loading of laboratory glassware – can be equipped with 18 nozzles.

- Suitable for lab. glassware incl. Erlenmeyer and round flasks.
- Module w/o injector nozzles equipped based on individual needs
- For up to 18 injector nozzles
- Part of the EasyLoad system
- Nozzle spacing 78 mm across the width, 78 mm across the depth
- Particularly suitable for A 842 and A 843 (nozzle diameter 4 mm)

EAN: 4002516854739 / Material number: 12668790 / Old Material Number: 69630106D

| Product category                               |                          |
|------------------------------------------------|--------------------------|
| Washer-disinfectors, laboratory                | •                        |
| Large-capacity washer-disinfectors, laboratory | •                        |
| Machine affiliation                            |                          |
| PG 8504                                        | •                        |
| PG 8583                                        | •                        |
| PG 8583 CD                                     | •                        |
| PG 8593                                        | •                        |
| PLW 7111                                       | •                        |
| Product category                               |                          |
| Insert/module for narrow-necked glassware      | •                        |
| Insert for various flasks                      | •                        |
| Product properties                             |                          |
| Material                                       | Stainless steel, Plastic |
| Colour                                         | Stainless Steel, Black   |
| Part of the EasyLoad system                    | •                        |
| Area of application                            |                          |
| Reprocessing of laboratory glassware           | •                        |
| Capacity                                       |                          |
| Narrow-necked glassware [number]               | 18                       |
| Dimensions and weight                          |                          |
| External dimensions, gross height in mm        | 100                      |
| External dimensions, gross width in mm         | 205                      |
| External dimensions, gross depth in mm         | 487                      |
| Net weight in kg                               | 1.68                     |
| Gross weight in kg                             | 1.89                     |