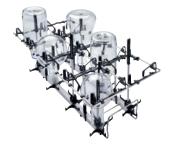

A 860 Holder rack

EAN: 4002516855118 / Material number: 12665410 / Old Material Number: 69686001D

| Product category                               |                          |
|------------------------------------------------|--------------------------|
| Washer-disinfectors, laboratory                | •                        |
| Large-capacity washer-disinfectors, laboratory | •                        |
| Machine affiliation                            |                          |
| PG 8504                                        | •                        |
| PG 8583                                        | •                        |
| PG 8583 CD                                     | •                        |
| PG 8593                                        | •                        |
| PLW 7111                                       | •                        |
| Product category                               |                          |
| Other inserts/other modules                    | •                        |
| Product properties                             |                          |
| Material                                       | Stainless steel, Plastic |
| Colour                                         | Stainless Steel, Black   |
| Number of compartments                         | 8                        |
| Compartment width in mm                        | 114                      |
| Compartment length in mm                       | 114                      |
| Part of the EasyLoad system                    | •                        |
| Area of application                            |                          |
| Reprocessing of laboratory glassware           | •                        |
| Dimensions and weight                          |                          |
| External dimensions, gross height in mm        | 170                      |
| External dimensions, gross width in mm         | 255                      |
| External dimensions, gross depth in mm         | 490                      |
| Net weight in kg                               | 0.48                     |
| Gross weight in kg                             | 0.88                     |