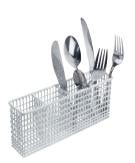

E 168 Cutlery basket for the optimum loading of cutlery.

- Can be used in bistro basket U 407
- 4 compartments

| Product category                        |                     |
|-----------------------------------------|---------------------|
| Tank dishwashers                        | •                   |
| Machine affiliation                     |                     |
| PG 8164                                 | •                   |
| PTD 701                                 | •                   |
| Product category                        |                     |
| Insert for cutlery                      | •                   |
| Product properties                      |                     |
| Material                                | Wire, rilsan-coated |
| Colour                                  | White               |
| Number of compartments                  | 4                   |
| Dimensions and weight                   |                     |
| External dimensions, gross height in mm | 85                  |
| External dimensions, gross width in mm  | 150                 |
| External dimensions, gross depth in mm  | 275                 |
| Net weight in kg                        | 0.49                |
| Gross weight in kg                      | 0.61                |