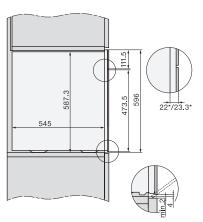

Installation\_DGC\_XXL\_ESW7x10\_EVS7010 installation drawings

595

595

built-in DGC XXL build-under, installation drawing Worktop overhang ≤ 29 mm

screw joint DGC XXL, installation drawing

Seitenansicht DGC XXL, installation drawing, GB, AU 22 mm glass, 23,3 mm stainless steel