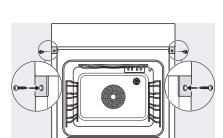

1) Front view, 2) Mains connection cable, L=2.000 mm, 3) Ventilation cut min. 180 cm², 4) Ventilation and deaeration, 5) No connection in this area

 $\mathsf{DGC7x4x}$  swivel range of the aperture, installation drawings