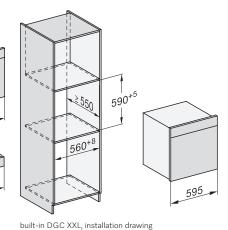

Handleless combination steam oven

for steam cooking, baking, roasting with wireless food probe + HydroClean.

Installation DGC XXL, ESW7x20 installation drawings

DGC7x60 connections and ventilation 60cm, installation drawing

Installation\_DGC\_XXL\_ESW7x10\_EVS7010 installation drawings

595

595

built-in DGC XXL build-under, installation drawing Worktop overhang ≤ 29 mm

screw joint DGC XXL, installation drawing

Seitenansicht DGC XXL, installation drawing, GB, AU 22 mm glass, 23,3 mm stainless steel