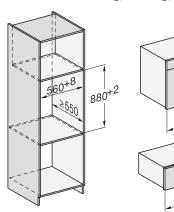

Handleless combination steam oven

for steam cooking, baking, roasting with wireless food probe + HydroClean.

Installation DGC XXL, ESW7x20 installation drawings

DGC7x60 connections and ventilation 60cm, installation drawing

Installation\_DGC\_XXL\_ESW7x10\_EVS7010 installation drawings

595

595

built-in DGC XXL build-under, installation drawing Worktop overhang ≤ 29 mm

screw joint DGC XXL, installation drawing

Seitenansicht DGC XXL, installation drawing, GB, AU 22 mm glass, 23,3 mm stainless steel