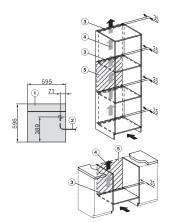

Handleless combination steam oven

for steam cooking, baking, roasting with wireless food probe + HydroClean.

Installation DGC XXL, ESW7x20 installation drawings

DGC7x60 connections and ventilation 60cm, installation drawing

1) Front view, 2) Mains connection cable, L=2.000 mm, 3) Ventilation cut min. 180 cm², 4) Ventilation and deaeration, 5) No connection in this area

 $\mathsf{DGC7x4x}$  swivel range of the aperture, installation drawings