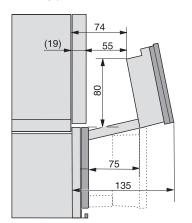

1) Front view, 2) Mains connection cable, L=2.000 mm, 3) Ventilation cut min. 180 cm², 4) Ventilation and deaeration, 5) No connection in this area

 $\mathsf{DGC7x4x}$  swivel range of the aperture, installation drawings