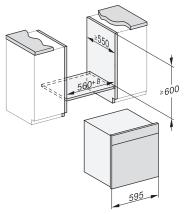

Handleless combination steam oven

for steam cooking, baking, roasting with wireless food probe + HydroClean.

Installation DGC XXL, ESW7x20 installation drawings

DGC7x60 connections and ventilation 60cm, installation drawing

Installation\_DGC\_XXL\_ESW7x10\_EVS7010 installation drawings

595

595

built-in DGC XXL build-under, installation drawing Worktop overhang ≤ 29 mm

screw joint DGC XXL, installation drawing

Seitenansicht DGC XXL, installation drawing, GB, AU 22 mm glass, 23,3 mm stainless steel