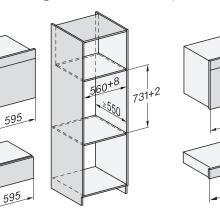

Handleless combination steam oven

for steam cooking, baking, roasting with wireless food probe + HydroClean.

Installation DGC XXL, ESW7x20 installation drawings

DGC7x60 connections and ventilation 60cm, installation drawing

Installation\_DGC\_XXL\_ESW7x10\_EVS7010 installation drawings

595

595

built-in DGC XXL build-under, installation drawing Worktop overhang ≤ 29 mm

screw joint DGC XXL, installation drawing

Seitenansicht DGC XXL, installation drawing, GB, AU 22 mm glass, 23,3 mm stainless steel