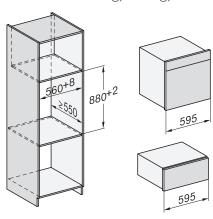

#### DGC 7460 HCX Pro

Handleless combination steam oven

for steam cooking, baking, roasting with networking + HydroClean.

Installation DGC XXL, ESW7x20 installation drawings

 $In stall at ion\_DGC\_XXL\_ESW7x10\_EVS7010\ in stall at ion\ drawings$ 

built-in DGC XXL, installation drawing

 $\ensuremath{\mathsf{DGC7x60}}$  connections and ventilation 60cm, installation drawing

1) Front view, 2) Mains connection cable, L=2.000 mm, 3) Ventilation cut min. 180 cm², 4) Ventilation and deaeration, 5) No connection in this area

Worktop overhang ≤ 29 mm

screw joint DGC XXL, installation drawing

 $\operatorname{\mathsf{DGC7x4x}}$  swivel range of the aperture, installation drawings

Seitenansicht DGC XXL, installation drawing, GB, AU 22 mm glass, 23,3 mm stainless steel