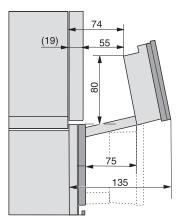

Worktop overhang ≤ 29 mm

screw joint DGC XXL, installation drawing

 $\operatorname{\mathsf{DGC7x4x}}$  swivel range of the aperture, installation drawings

Seitenansicht DGC XXL, installation drawing, GB, AU 22 mm glass, 23,3 mm stainless steel