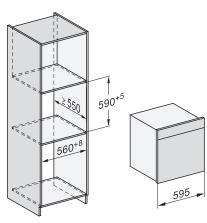

### DGC 7460 HCX Pro Handleless combination steam oven

for steam cooking, baking, roasting with networking + HydroClean.

EAN: 4002516835387 / Material number: 12641100 / Old Material Number: 23746099GB

| Old Material Number: 23746099GB                                            |                 |
|----------------------------------------------------------------------------|-----------------|
| CleanGlass door                                                            | •               |
| Steam techn./water supply                                                  |                 |
| DualSteam                                                                  | · <u>·</u>      |
| Steam generator power in kW                                                | 3.30            |
| Fresh water container volume in I                                          | 1.4             |
| Fresh water container behind motorised control panel                       | •               |
| Condensate container behind motorised lift-up control panel with SoftClose | ·<br>           |
| Drain filter                                                               | •               |
| Safety                                                                     |                 |
| Appliance cooling system and touch-cool front                              | •               |
| Safety switch-off                                                          | •               |
| System lock                                                                | <u> </u>        |
| Vapour cooling system                                                      | •               |
| Sensor lock                                                                | •               |
| Technical data                                                             |                 |
| Oven compartment volume in I                                               | 67              |
| No. of shelf levels                                                        | 4               |
| Appliance dimensions (W x H x D) in mm                                     | 595 x 596 x 567 |
| Numbered shelf levels                                                      | •               |
| Door hinge                                                                 | Bottom          |
| Oven light                                                                 | BrilliantLight  |
| Oven temperature regulation min. in °C                                     | 30              |
| Oven temperature regulation max. in °C                                     | 230             |
| Electronic steam oven temperature regulation min. in °C                    | 40              |
| Electronic steam oven temperature regulation max. in °C                    | 100             |
| Niche width min. in mm                                                     | 560             |
| Niche width max. in mm                                                     | 568             |
| Niche height min. in mm                                                    | 590             |
| Niche height max. in mm                                                    | 595             |
| Niche depth in mm                                                          | 550             |
| Appliance width in mm                                                      | 595             |
| Appliance height in mm                                                     | 596             |
| Appliance depth in mm                                                      | 567             |
| Weight in kg                                                               | 46.4            |
| Total rated load in kW                                                     | 3.45            |
| Voltage in V                                                               | 230             |
| Frequency in Hz                                                            | 50              |
| Fuse rating in A                                                           | 16              |
| Number of phases                                                           | 1               |
| Mains cable with plug                                                      | •               |
| Length of supply lead in m                                                 | 2               |
| Replacing lamps                                                            | Service         |
| Accessories included                                                       |                 |
| Universal tray with PerfectClean HUBB 71                                   | 1               |
| Baking and roasting rack with PerfectClean HBBR 71                         |                 |
| Removable side runners (pair)                                              | 1               |
| Perforated stainless-steel cooking containers                              |                 |
| Solid stainless steel cooking containers                                   |                 |
| 0                                                                          | <u> </u>        |

#### DGC 7460 HCX Pro

Handleless combination steam oven

for steam cooking, baking, roasting with networking + HydroClean.

Installation DGC XXL, ESW7x20 installation drawings

 $In stall at ion\_DGC\_XXL\_ESW7x10\_EVS7010\ in stall at ion\ drawings$ 