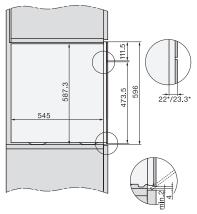

Worktop overhang ≤ 29 mm

screw joint DGC XXL, installation drawing

 $\operatorname{\mathsf{DGC7x4x}}$  swivel range of the aperture, installation drawings

Seitenansicht DGC XXL, installation drawing, GB, AU 22 mm glass, 23,3 mm stainless steel