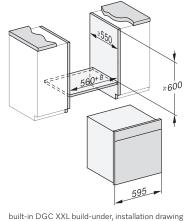

#### DGC 7460 HCX Pro

Handleless combination steam oven

for steam cooking, baking, roasting with networking + HydroClean.

Installation DGC XXL, ESW7x20 installation drawings

 $In stall at ion\_DGC\_XXL\_ESW7x10\_EVS7010\ in stall at ion\ drawings$ 

built-in DGC XXL, installation drawing

 $\ensuremath{\mathsf{DGC7x60}}$  connections and ventilation 60cm, installation drawing

1) Front view, 2) Mains connection cable, L=2.000 mm, 3) Ventilation cut min. 180 cm², 4) Ventilation and deaeration, 5) No connection in this area