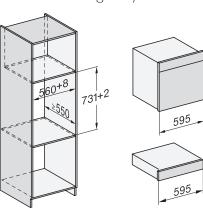

### DGC 7460 HCX Pro Handleless combination steam oven

for steam cooking, baking, roasting with networking + HydroClean.

EAN: 4002516835387 / Material number: 12641100 / Old Material Number: 23746099GB

| Old Material Number: 23746099GB                                            |                 |
|----------------------------------------------------------------------------|-----------------|
| CleanGlass door                                                            | •               |
| Steam techn./water supply                                                  |                 |
| DualSteam                                                                  | · <u>·</u>      |
| Steam generator power in kW                                                | 3.30            |
| Fresh water container volume in I                                          | 1.4             |
| Fresh water container behind motorised control panel                       | •               |
| Condensate container behind motorised lift-up control panel with SoftClose | ·<br>           |
| Drain filter                                                               | •               |
| Safety                                                                     |                 |
| Appliance cooling system and touch-cool front                              | •               |
| Safety switch-off                                                          | •               |
| System lock                                                                | <u> </u>        |
| Vapour cooling system                                                      | •               |
| Sensor lock                                                                | •               |
| Technical data                                                             |                 |
| Oven compartment volume in I                                               | 67              |
| No. of shelf levels                                                        | 4               |
| Appliance dimensions (W x H x D) in mm                                     | 595 x 596 x 567 |
| Numbered shelf levels                                                      | •               |
| Door hinge                                                                 | Bottom          |
| Oven light                                                                 | BrilliantLight  |
| Oven temperature regulation min. in °C                                     | 30              |
| Oven temperature regulation max. in °C                                     | 230             |
| Electronic steam oven temperature regulation min. in °C                    | 40              |
| Electronic steam oven temperature regulation max. in °C                    | 100             |
| Niche width min. in mm                                                     | 560             |
| Niche width max. in mm                                                     | 568             |
| Niche height min. in mm                                                    | 590             |
| Niche height max. in mm                                                    | 595             |
| Niche depth in mm                                                          | 550             |
| Appliance width in mm                                                      | 595             |
| Appliance height in mm                                                     | 596             |
| Appliance depth in mm                                                      | 567             |
| Weight in kg                                                               | 46.4            |
| Total rated load in kW                                                     | 3.45            |
| Voltage in V                                                               | 230             |
| Frequency in Hz                                                            | 50              |
| Fuse rating in A                                                           | 16              |
| Number of phases                                                           | 1               |
| Mains cable with plug                                                      | •               |
| Length of supply lead in m                                                 | 2               |
| Replacing lamps                                                            | Service         |
| Accessories included                                                       |                 |
| Universal tray with PerfectClean HUBB 71                                   | 1               |
| Baking and roasting rack with PerfectClean HBBR 71                         |                 |
| Removable side runners (pair)                                              | 1               |
| Perforated stainless-steel cooking containers                              |                 |
| Solid stainless steel cooking containers                                   |                 |
| 0                                                                          | <u> </u>        |

#### DGC 7460 HCX Pro

Handleless combination steam oven

for steam cooking, baking, roasting with networking + HydroClean.

Installation DGC XXL, ESW7x20 installation drawings

 $In stall at ion\_DGC\_XXL\_ESW7x10\_EVS7010\ in stall at ion\ drawings$ 