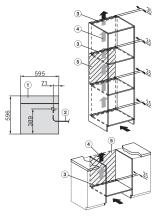

built-in DGC XXL, installation drawing

 $\ensuremath{\mathsf{DGC7x60}}$  connections and ventilation 60cm, installation drawing

1) Front view, 2) Mains connection cable, L=2.000 mm, 3) Ventilation cut min. 180 cm², 4) Ventilation and deaeration, 5) No connection in this area

Worktop overhang ≤ 29 mm

screw joint DGC XXL, installation drawing

 $\operatorname{\mathsf{DGC7x4x}}$  swivel range of the aperture, installation drawings

Seitenansicht DGC XXL, installation drawing, GB, AU 22 mm glass, 23,3 mm stainless steel