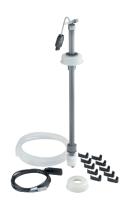

## APLW 887 Retrofitting kit additional suction lance, for external 10–20 I canisters for PLW 8636.

EAN: 4002516745082 / Material number: 12426920 / Old Material Number: 69688700D

| Product category                                |   |
|-------------------------------------------------|---|
| Washer-disinfectors, laboratory                 | • |
| Cleaning machines for industrial parts cleaning | • |
| Machine affiliation                             |   |
| PLW 8636 [IPC]                                  | • |
| PLW 8636 [LAB / LAB MON]                        | • |
| Product category                                |   |
| Conversion kit                                  | • |
| Dispenser system                                | • |

- For 10-20 I canisters, positioned outside the machine
- The suction lance features level detection
- Installed by Customer Service