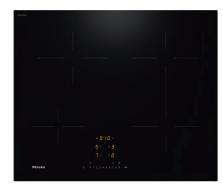

## KM 7363 FL Induction hob with onset controls with flex cooking area for large cookware

- Quick selection via numerical keybank ComfortSelect
- 4 cooking zones incl. 1 flex cooking
- A width of 620 mm for surfacemounted or flush-fit installation
- Communication with the cooker hood – automatic Con@ctivity function