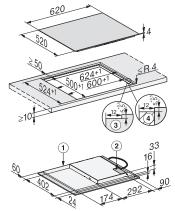

KM7363FL flush (Installation drawing)

1) front, 2) Mains connection box, The mains connection cable (L = 1440 mm) is enclosed loosely, 3) Step milling natural stone worktop, 4) Wooden strip 12 mm (no supplied accessories)