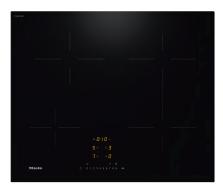

## KM 7363 FL Induction hob with onset controls with flex cooking area for large cookware

- Quick selection via numerical keybank ComfortSelect
- 4 cooking zones incl. 1 flex cooking
- A width of 620 mm for surfacemounted or flush-fit installation
- Communication with the cooker hood – automatic Con@ctivity function