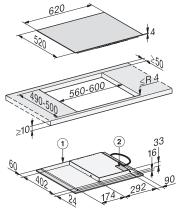

## KM 7363 FL Induction hob with onset controls with flex cooking area for large cookware

KM7363FL surface-mounted (Installation drawing)

1) front, 2) Mains connection box, The mains connection cable (L = 1440 mm) is enclosed loose  $\,$ 