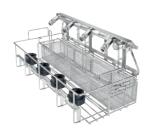

## APLW 630 Insert for the optimum loading of air regulators.

- Suitable for the secure reprocessing of 4 air regulators
- With small-part basket with 4 colour-codable compartments
- With compressed air connection and compressed air indicator
- Connection via quick couplings (compatible w. Parker Rectus 25®)
- For use in APLW 152, APLW 107 baskets and the E 975/2 mobile unit

EAN: 4002516707905 / Material number: 12229980 / Old Material Number: 69663000D

| Old Material Number: 69663000D                                                                                                                                                                                                            |                          |
|-------------------------------------------------------------------------------------------------------------------------------------------------------------------------------------------------------------------------------------------|--------------------------|
| Product category                                                                                                                                                                                                                          |                          |
| Large-capacity washer-disinfectors, laboratory                                                                                                                                                                                            | •                        |
| Machine affiliation                                                                                                                                                                                                                       |                          |
| PLW 8615 [Safety]                                                                                                                                                                                                                         |                          |
| PLW 8616 [Safety]                                                                                                                                                                                                                         | •                        |
| PLW 8617 [Safety]                                                                                                                                                                                                                         | •                        |
| PLW 7111 [Safety]                                                                                                                                                                                                                         | •                        |
| Product category                                                                                                                                                                                                                          |                          |
| Insert for air regulators                                                                                                                                                                                                                 | •                        |
| Product properties                                                                                                                                                                                                                        |                          |
| Material                                                                                                                                                                                                                                  | Stainless steel, Plastic |
| Colour                                                                                                                                                                                                                                    | Black, Stainless Steel   |
|                                                                                                                                                                                                                                           |                          |
| Compressed air indicator                                                                                                                                                                                                                  | •                        |
| Compressed air indicator Area of application                                                                                                                                                                                              | •                        |
| ·                                                                                                                                                                                                                                         | •                        |
| Area of application                                                                                                                                                                                                                       |                          |
| Area of application Reprocessing of breathing air regulators                                                                                                                                                                              | 4                        |
| Area of application Reprocessing of breathing air regulators Capacity                                                                                                                                                                     | 4                        |
| Area of application Reprocessing of breathing air regulators Capacity Air regulators [number]                                                                                                                                             | •<br>•<br>4<br>255       |
| Area of application Reprocessing of breathing air regulators Capacity Air regulators [number] Dimensions and weight                                                                                                                       |                          |
| Area of application Reprocessing of breathing air regulators Capacity Air regulators [number] Dimensions and weight External dimensions, gross height in mm                                                                               | 255                      |
| Area of application Reprocessing of breathing air regulators Capacity Air regulators [number] Dimensions and weight External dimensions, gross height in mm External dimensions, gross width in mm                                        | 255<br>265               |
| Area of application Reprocessing of breathing air regulators Capacity Air regulators [number] Dimensions and weight External dimensions, gross height in mm External dimensions, gross width in mm External dimensions, gross depth in mm | 255<br>265<br>560        |