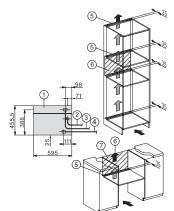

side view DGC XL, installation drawing, GB, AU 22 mm glass, 23,3 mm stainless steel

installation FW DGC XL, installation drawing, GB, AU

1) Front view, 2) Mains connection cable, L=2,000 mm, 3) Water inlet hose (stainless steel), L=2,000 mm, 4) Water drain hose (plastic), L=3,000 mm, The ascending end of the water drain hose up to the connection to the siphon must not be higher than 500 mm., 5) Ventilation cut-out min. 180 cm<sup>2</sup>, 6) aeration and deaeration, 7) no connection in this area