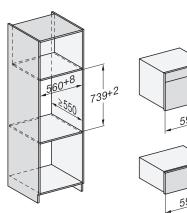

Handleless compact combi steam oven with mains water and drain connection for steam cooking, baking, roasting with wireless food probe + HydroClean.

ESW7x20, DGC7x4xHCPro, DGC7x4xHCXPro installation drawings

DGC7x4x built-in tall cabinet, installation drawing

ESW7x10, DGC7x4xHCPro, DGC7x4xHCXPro, installation

DGC7x4x swivel range of the aperture, installation drawings

screw joint DGC XL, installation drawing