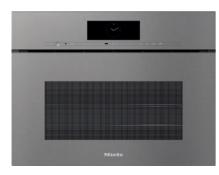

Handleless compact combi steam oven with mains water and drain connection for steam cooking, baking, roasting with wireless food probe + HydroClean.

| Steam generator power in kW                             | 3.30            |
|---------------------------------------------------------|-----------------|
| DirectWater plus                                        | •               |
| Drain filter                                            | •               |
| Safety                                                  |                 |
| Appliance cooling system and touch-cool front           | •               |
| Safety switch-off                                       | •               |
| System lock                                             | •               |
| Vapour cooling system                                   | •               |
| Sensor lock                                             | •               |
| Technical data                                          |                 |
| Oven compartment volume in I                            | 47              |
| No. of shelf levels                                     | 3               |
| Numbered shelf levels                                   | •               |
| Door hinge                                              | Bottom          |
| Oven light                                              | BrilliantLight  |
| Oven temperature regulation min. in °C                  | 30              |
| Oven temperature regulation max. in °C                  | 230             |
| Electronic steam oven temperature regulation min. in °C | 40              |
| Electronic steam oven temperature regulation max. in °C | 100             |
| Niche width min. in mm                                  | 560             |
| Niche width max. in mm                                  | 568             |
| Niche height min. in mm                                 | 450             |
| Niche height max. in mm                                 | 452             |
| Niche depth in mm                                       | 550             |
| Appliance dimensions (W x H x D) in mm                  | 595 x 456 x 569 |
| Appliance width in mm                                   | 595             |
| Appliance height in mm                                  | 455.5           |
| Appliance depth in mm                                   | 568.5           |
| Weight in kg                                            | 40.2            |
| Total rated load in kW                                  | 3.40            |
| Voltage in V                                            | 230             |
| Frequency in Hz                                         | 50              |
| Fuse rating in A                                        | 16              |
| Number of phases                                        | 1               |
| Mains cable with plug                                   | •               |
| Length of supply lead in m                              | 2               |
| Length of water inlet hose in m                         | 2.0             |
| Length of water drain hose in m                         | 3.0             |
| Replacing lamps                                         | Service         |
| Accessories included                                    |                 |
| Universal tray with PerfectClean                        | 1               |
| Baking and roasting rack with PerfectClean              | 1               |
| FlexiClip runners with PerfectClean                     | 1               |
| Removable side runners (pair)                           | 1               |
| No. of perforated stainless-steel cooking container     | 2               |
| No. of solid stainless-steel cooking containers         | 1               |
| HydroClean cleaning agent                               | 1               |
| Descaling tablets                                       | 2               |