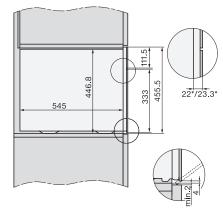

DGC7x4x built-in tall cabinet, installation drawing

ESW7x10, DGC7x4xHCPro, DGC7x4xHCXPro, installation

DGC7x4x swivel range of the aperture, installation drawings

screw joint DGC XL, installation drawing

side view DGC XL, installation drawing, GB, AU 22 mm glass, 23,3 mm stainless steel

installation FW DGC XL, installation drawing, GB, AU

1) Front view, 2) Mains connection cable, L=2,000 mm, 3) Water inlet hose (stainless steel), L=2,000 mm, 4) Water drain hose (plastic), L=3,000 mm, The ascending end of the water drain hose up to the connection to the siphon must not be higher than 500 mm., 5) Ventilation cut-out min. 180 cm<sup>2</sup>, 6) aeration and deaeration, 7) no connection in this area