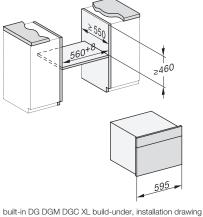

Handleless compact combi steam oven with mains water and drain connection for steam cooking, baking, roasting with wireless food probe + HydroClean.

ESW7x20, DGC7x4xHCPro, DGC7x4xHCXPro installation drawings

DGC7x4x built-in tall cabinet, installation drawing

ESW7x10, DGC7x4xHCPro, DGC7x4xHCXPro, installation

DGC7x4x swivel range of the aperture, installation drawings

screw joint DGC XL, installation drawing