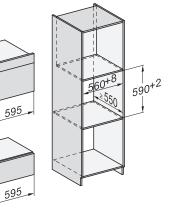

Handleless compact combi steam oven with mains water and drain connection for steam cooking, baking, roasting with wireless food probe + HydroClean.

ESW7x20, DGC7x4xHCPro, DGC7x4xHCXPro installation drawings

DGC7x4x built-in tall cabinet, installation drawing

ESW7x10, DGC7x4xHCPro, DGC7x4xHCXPro, installation

DGC7x4x swivel range of the aperture, installation drawings

screw joint DGC XL, installation drawing