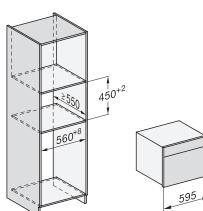

Handleless compact combi steam oven with mains water and drain connection for steam cooking, baking, roasting with wireless food probe + HydroClean.

ESW7x20, DGC7x4xHCPro, DGC7x4xHCXPro installation drawings

DGC7x4x built-in tall cabinet, installation drawing

ESW7x10, DGC7x4xHCPro, DGC7x4xHCXPro, installation

DGC7x4x swivel range of the aperture, installation drawings

screw joint DGC XL, installation drawing