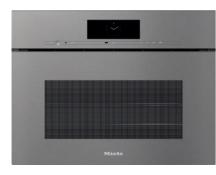

Handleless compact combi steam oven with mains water and drain connection for steam cooking, baking, roasting with wireless food probe + HydroClean.

| detected MotionReact: audible signal is acknowledged when                                         | •   |
|---------------------------------------------------------------------------------------------------|-----|
| movement is detected                                                                              | •   |
| MotionReact: detection of cabinet fronts                                                          | •   |
| SoftOpen                                                                                          | •   |
| Touch2Open                                                                                        | •   |
| MultiLingua                                                                                       | •   |
| MyMiele                                                                                           | •   |
| Help function                                                                                     | •   |
| Motorised lift-up control panel with SoftClose                                                    | •   |
| Quantity-independent cooking                                                                      | •   |
| Steam cooking on up to 3 levels at the same time                                                  | •   |
| Automatic menu cooking                                                                            | •   |
| Steam reduction before end of programme                                                           | •   |
| Polyphonic buzzers                                                                                | •   |
| Time of day display                                                                               | •   |
| Date display                                                                                      | •   |
| Minute minder                                                                                     | •   |
| Programmable start of cooking duration                                                            | •   |
| Programmable end of cooking duration                                                              | •   |
| Programmable cooking duration                                                                     | •   |
| Actual temperature display                                                                        | •   |
| Target temperature display                                                                        | •   |
| Buzzer when desired temperature is reached                                                        | •   |
| Recommended temperature                                                                           | •   |
| User programmes                                                                                   | •   |
| Individual settings                                                                               | •   |
| Efficiency and sustainability                                                                     |     |
| Energy efficiency class (A+++ – D)                                                                | A+  |
| Power rating in off mode in W                                                                     | 0.5 |
| Power rating in standby mode in W                                                                 | 1.0 |
| Power rating in networked standby in W                                                            | 2.0 |
| Time until automatic switch to standby in min                                                     | 20  |
| Time until automatic switch to networked standby in min                                           | 20  |
| Time until automatic switch to off mode in min                                                    | 20  |
| Cleaning and care                                                                                 |     |
| Stainless-steel oven compartment with linen structure                                             | •   |
| Hinged grill element                                                                              | •   |
| External steam generator                                                                          | •   |
| HydroClean                                                                                        | •   |
| Maintenance programmes                                                                            | •   |
| Soak programme                                                                                    | •   |
| Rinse programme                                                                                   | •   |
| Oven compartment drying programme                                                                 | •   |
|                                                                                                   | •   |
| Quick-release side racks                                                                          | •   |
| Quick-release side racks Removable stainless-steel side racks                                     | •   |
| Quick-release side racks         Removable stainless-steel side racks         Automatic descaling | •   |
| Removable stainless-steel side racks                                                              |     |