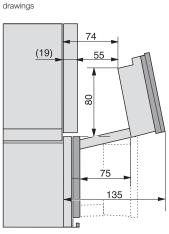

DGC7x4x built-in tall cabinet, installation drawing

ESW7x10, DGC7x4xHCPro, DGC7x4xHCXPro, installation

DGC7x4x swivel range of the aperture, installation drawings

screw joint DGC XL, installation drawing

side view DGC XL, installation drawing, GB, AU 22 mm glass, 23,3 mm stainless steel

installation FW DGC XL, installation drawing, GB, AU

1) Front view, 2) Mains connection cable, L=2,000 mm, 3) Water inlet hose (stainless steel), L=2,000 mm, 4) Water drain hose (plastic), L=3,000 mm, The ascending end of the water drain hose up to the connection to the siphon must not be higher than 500 mm., 5) Ventilation cut-out min. 180 cm<sup>2</sup>, 6) aeration and deaeration, 7) no connection in this area