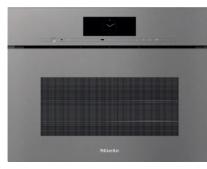

Handleless compact combi steam oven with mains water and drain connection for steam cooking, baking, roasting with wireless food probe + HydroClean.

- Large touch display with proximity sensor – M Touch + MotionReact
- Perfect results DualSteam technology
- Crispy outside, succulent inside combination cooking
- Miele@home network-enabled WiFi appliance + Mix & Match
- Easy cleaning HydroClean and stainless steel oven compartment