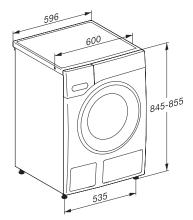

| Woollens (hand-washable)  | •                   |
|---------------------------|---------------------|
| Express 20                | •                   |
| Dark garments / Denim     | •                   |
| Outerwear                 | •                   |
| Proofing                  | •                   |
| Separate rinse/Starch     | •                   |
| Drain / Spin              | •                   |
| ECO 40-60                 | •                   |
| Washing extras            |                     |
| Short                     | •                   |
| Pre-wash                  | •                   |
| Water plus                | •                   |
| Additional rinse cycle    | •                   |
| Pre-ironing with steam    | •                   |
| Buzzer                    | •                   |
| Safety                    |                     |
| Water protection system   | Watercontrol-System |
| Safety lock               | •                   |
| PIN-Code                  | •                   |
| Optical interface         | •                   |
| Technical data            |                     |
| Dimensions in mm (width)  | 596                 |
| Dimensions in mm (height) | 850                 |
| Dimensions in mm (depth)  | 643                 |
| Weight in kg              | 80                  |
| Total rated load in kW    | 2.10-2.40           |
| Voltage in V              | 220-240             |
| Fuse rating in A          | 13                  |
| Frequency in Hz           | 50                  |

## WSD023 WCS 8kg W1 front-loader washing machine with 1–8 kg honeycomb drum and Pre-ironing for beautifully maintained laundry.

W1 drawing, facia 5 degree, measures in mm

W1 drawing, facia 5 degree, measures in mm

W1 drawing, facia 5 degree, measures in mm

W1 drawing, facia 5 degree, measures in mm