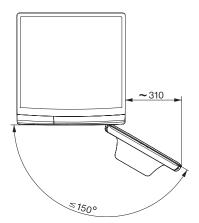

## WSD023 WCS 8kg W1 front-loader washing machine with 1–8 kg honeycomb drum and Pre-ironing for beautifully maintained laundry.

W1 drawing, facia 5 degree, measures in mm

W1 drawing, facia 5 degree, measures in mm

W1 drawing, facia 5 degree, measures in mm

W1 drawing, facia 5 degree, measures in mm