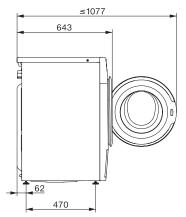

| Woollens (hand-washable)  | •                   |
|---------------------------|---------------------|
| Express 20                | •                   |
| Dark garments / Denim     | •                   |
| Outerwear                 | •                   |
| Proofing                  | •                   |
| Separate rinse/Starch     | •                   |
| Drain / Spin              | •                   |
| ECO 40-60                 | •                   |
| Washing extras            |                     |
| Short                     | •                   |
| Pre-wash                  | •                   |
| Water plus                | •                   |
| Additional rinse cycle    | •                   |
| Pre-ironing with steam    | •                   |
| Buzzer                    | •                   |
| Safety                    |                     |
| Water protection system   | Watercontrol-System |
| Safety lock               | •                   |
| PIN-Code                  | •                   |
| Optical interface         | •                   |
| Technical data            |                     |
| Dimensions in mm (width)  | 596                 |
| Dimensions in mm (height) | 850                 |
| Dimensions in mm (depth)  | 643                 |
| Weight in kg              | 80                  |
| Total rated load in kW    | 2.10-2.40           |
| Voltage in V              | 220-240             |
| Fuse rating in A          | 13                  |
| Frequency in Hz           | 50                  |

## WSD023 WCS 8kg W1 front-loader washing machine with 1–8 kg honeycomb drum and Pre-ironing for beautifully maintained laundry.

W1 drawing, facia 5 degree, measures in mm

W1 drawing, facia 5 degree, measures in mm

W1 drawing, facia 5 degree, measures in mm

W1 drawing, facia 5 degree, measures in mm