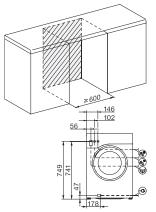

## WSD023 WCS 8kg W1 front-loader washing machine with 1–8 kg honeycomb drum and Pre-ironing for beautifully maintained laundry.

W1 drawing, facia 5 degree, measures in mm

W1 drawing, facia 5 degree, measures in mm

W1 drawing, facia 5 degree, measures in mm

W1 drawing, facia 5 degree, measures in mm