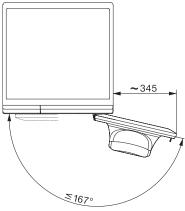

## WED025 WCS 8kg

W1 front-loader washing machine

with 1-8 kg honeycomb drum and Pre-ironing for beautifully maintained laundry.

W1 installation drawing, slanted facia or straight facia, measures in mm

W1 drawing, slanted facia or straight facia, measures in mm

W1 drawing, slanted facia or straight facia, measures in mm

W1 drawing, slanted facia or straight facia, measures in mm