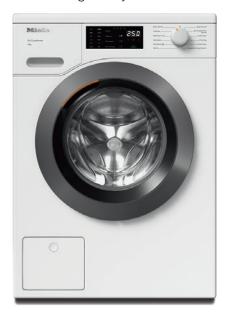

## WED025 WCS 8kg W1 front-loader washing machine with 1–8 kg honeycomb drum and Pre-ironing for beautifully maintained laundry.

- Tested for 20 years of perfect laundry care
- Save energy in the best energy efficiency class (A)
- The Pre-ironing extra reduces creasing and saves up to 50 % time and effort
- Exclusive CapDosing range for different textiles and stains
- Our honeycomb drum ensures that laundry stays in perfect condition