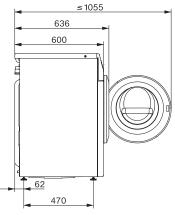

Length of supply lead in m

Length of supply lead in m

Woollens (hand-washable) Express 20 Dark garments / Denim Outerwear Proofing Separate rinse/Starch Drain / Spin ECO 40-60 Washing extras Short Pre-wash Water plus Additional rinse cycle Pre-ironing with steam Buzzer Safety Watercontrol-System Water protection system Safety lock • PIN-Code Optical interface • Technical data Dimensions in mm (width) 596 Dimensions in mm (height) 850 Dimensions in mm (depth) 636 Appliance depth in mm with opened door 1054

600

13

50

2.0

2.10-2.40

220-240

Appliance depth excluding door (for building-under) in mm

EAN: 4002516465881 / Material number: 11810580 / Old Material Number: 11ED0251GB

## WED025 WCS 8kg

W1 front-loader washing machine

with 1-8 kg honeycomb drum and Pre-ironing for beautifully maintained laundry.

W1 installation drawing, slanted facia or straight facia, measures in mm

W1 drawing, slanted facia or straight facia, measures in mm

W1 drawing, slanted facia or straight facia, measures in mm

W1 drawing, slanted facia or straight facia, measures in mm