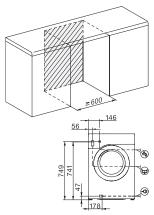

## WED025 WCS 8kg

W1 front-loader washing machine

with 1-8 kg honeycomb drum and Pre-ironing for beautifully maintained laundry.

W1 installation drawing, slanted facia or straight facia, measures in mm

W1 drawing, slanted facia or straight facia, measures in mm

W1 drawing, slanted facia or straight facia, measures in mm

W1 drawing, slanted facia or straight facia, measures in mm