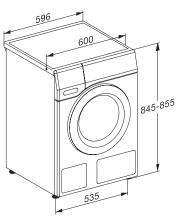

## WED025 WCS 8kg

W1 front-loader washing machine

with 1-8 kg honeycomb drum and Pre-ironing for beautifully maintained laundry.

W1 installation drawing, slanted facia or straight facia, measures in mm

W1 drawing, slanted facia or straight facia, measures in mm

W1 drawing, slanted facia or straight facia, measures in mm

W1 drawing, slanted facia or straight facia, measures in mm