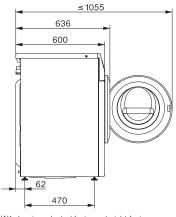

## WED325 WCS PWash&8kg W1 front-loader washing machine with QuickPowerWash from 0 to clean in 49 minutes.

EAN: 4002516249382 / Material number: 11358790 / Old Material Number: 11ED3251GB

| Minimum iron                                              | •                   |
|-----------------------------------------------------------|---------------------|
| Delicates                                                 | •                   |
| Shirts                                                    | •                   |
| Woollens (hand-washable)                                  | •                   |
| Express 20                                                | •                   |
| Proofing                                                  | •                   |
| Cottons Arrow                                             | •                   |
| Separate rinse/Starch                                     | •                   |
| Drain / Spin                                              | •                   |
| ECO 40-60                                                 | •                   |
| Washing extras                                            |                     |
| Short                                                     | •                   |
| Pre-wash                                                  | •                   |
| Water plus                                                | •                   |
| Additional rinse cycle                                    | •                   |
| Pre-ironing with steam                                    | •                   |
| Buzzer                                                    | •                   |
| Quality                                                   |                     |
| Counterweights made of cast iron                          | •                   |
| Safety                                                    |                     |
| Water protection system                                   | Watercontrol-System |
| Safety lock                                               | •                   |
| PIN-Code                                                  | •                   |
| Optical interface                                         | •                   |
| Technical data                                            |                     |
| Dimensions in mm (width)                                  | 596                 |
| Dimensions in mm (height)                                 | 850                 |
| Dimensions in mm (depth)                                  | 636                 |
| Appliance depth in mm with opened door                    | 1054                |
| Appliance depth excluding door (for building-under) in mm | 600                 |
| Weight in kg                                              | 91                  |
| Total rated load in kW                                    | 2.10-2.40           |
| Voltage in V                                              | 220-240             |
| Fuse rating in A                                          | 13                  |
| Frequency in Hz                                           | 50                  |
| Length of supply lead in m                                | 2                   |

## WED325 WCS PWash&8kg W1 front-loader washing machine with QuickPowerWash from 0 to clean in 49 minutes.

W1 installation drawing, slanted facia or straight facia, measures in mm

W1 drawing, slanted facia or straight facia, measures in mm

W1 drawing, slanted facia or straight facia, measures in mm

W1 drawing, slanted facia or straight facia, measures in mm