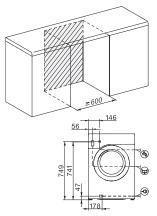

## WED325 WCS PWash&8kg W1 front-loader washing machine with QuickPowerWash from 0 to clean in 49 minutes.

W1 installation drawing, slanted facia or straight facia, measures in mm

W1 drawing, slanted facia or straight facia, measures in mm

W1 drawing, slanted facia or straight facia, measures in mm

W1 drawing, slanted facia or straight facia, measures in mm