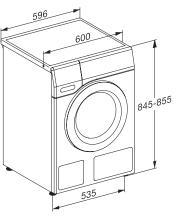

## WED325 WCS PWash&8kg W1 front-loader washing machine with QuickPowerWash from 0 to clean in 49 minutes.

W1 installation drawing, slanted facia or straight facia, measures in mm

W1 drawing, slanted facia or straight facia, measures in mm

W1 drawing, slanted facia or straight facia, measures in mm

W1 drawing, slanted facia or straight facia, measures in mm