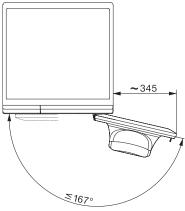

## WED325 WCS PWash&8kg W1 front-loader washing machine with QuickPowerWash from 0 to clean in 49 minutes.

W1 installation drawing, slanted facia or straight facia, measures in mm

W1 drawing, slanted facia or straight facia, measures in mm

W1 drawing, slanted facia or straight facia, measures in mm

W1 drawing, slanted facia or straight facia, measures in mm