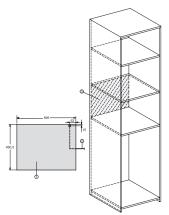

## M 2240 SC

Built-in microwave oven

with sensor controls on the side for convenient operation.

M2240SC, installation drawing

Cannot be combined horizontally with other units

M2240SC, installation drawings

1) Front view, 2) Mains connection cable L=1,600 mm, 3) No connection in this area

M2240SC, installation drawings