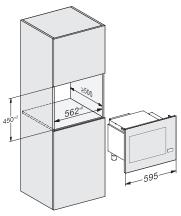

## M 2240 SC

Built-in microwave oven

with sensor controls on the side for convenient operation.

M2240SC, installation drawing

Cannot be combined horizontally with other units

M2240SC, installation drawings

1) Front view, 2) Mains connection cable L=1,600 mm, 3) No connection in this area

M2240SC, installation drawings