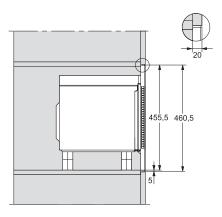

## M 2240 SC

Built-in microwave oven

with sensor controls on the side for convenient operation.

M2240SC, installation drawing

Cannot be combined horizontally with other units

M2240SC, installation drawings

1) Front view, 2) Mains connection cable L=1,600 mm, 3) No connection in this area

M2240SC, installation drawings