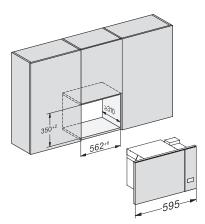

## M 2234 SC Built-in microwave oven with consor controls on the sid

with sensor controls on the side for convenient operation.

M223xSC, AB38-1, installation drawing

M223xSC, AB36, installation drawing

M223xSC, AB38-1, installation drawing

M223xSC, AB36, installation drawing

M22xxSC, installation drawing

M22xxSC, installation drawing