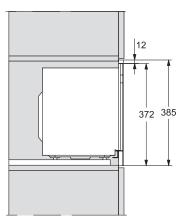

M 2234 SC Built-in microwave oven with sensor controls on the side for convenient operation.

M2230SC, installation drawings

1) Front view, 2) Mains connection cable L=1,600 mm, 3) No connection in this area

M223xSC, installation drawings

M223xSC, AB45-2, installation drawing

M2230SC, installation drawings

1) Front view, 2) Mains connection cable L=1,600 mm, 3) No connection in this area

M223xSC, installation drawings