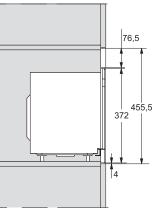

M223xSC, installation drawing

M223xSC, AB42-1, installation drawing

M223xSC, AB45-2, side view installation drawing

M223xSC, AB42-1, installation drawing