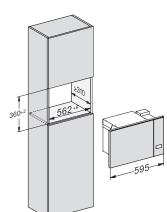

M 2234 SC Built-in microwave oven with sensor controls on the side for convenient operation.

M2230SC, installation drawings

1) Front view, 2) Mains connection cable L=1,600 mm, 3) No connection in this area

M223xSC, installation drawings

M223xSC, AB45-2, installation drawing

M2230SC, installation drawings

1) Front view, 2) Mains connection cable L=1,600 mm, 3) No connection in this area

M223xSC, installation drawings