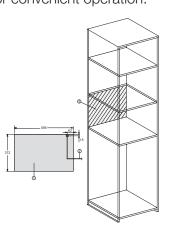

M223xSC, installation drawing

M223xSC, AB42-1, installation drawing

M223xSC, AB45-2, side view installation drawing

M223xSC, AB42-1, installation drawing

## M 2234 SC Built-in microwave oven with consor controls on the sid

with sensor controls on the side for convenient operation.

M223xSC, AB38-1, installation drawing

M223xSC, AB36, installation drawing

M223xSC, AB38-1, installation drawing