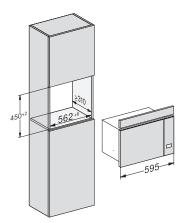

M223xSC, installation drawings

M223xSC, AB45-2, installation drawing

M2230SC, installation drawings

1) Front view, 2) Mains connection cable L=1,600 mm, 3) No connection in this area

M223xSC, installation drawings

M223xSC, installation drawing

M223xSC, AB42-1, installation drawing

M223xSC, AB45-2, side view installation drawing

M223xSC, AB42-1, installation drawing