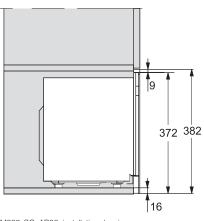

M 2234 SC Built-in microwave oven with sensor controls on the side for convenient operation.

M2230SC, installation drawings

1) Front view, 2) Mains connection cable L=1,600 mm, 3) No connection in this area

M223xSC, installation drawings

M223xSC, AB45-2, installation drawing

M2230SC, installation drawings

1) Front view, 2) Mains connection cable L=1,600 mm, 3) No connection in this area

M223xSC, installation drawings

M223xSC, installation drawing

M223xSC, AB42-1, installation drawing

M223xSC, AB45-2, side view installation drawing

M223xSC, AB42-1, installation drawing