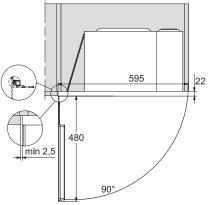

M223xSC, installation drawings

M223xSC, AB45-2, installation drawing

M2230SC, installation drawings

1) Front view, 2) Mains connection cable L=1,600 mm, 3) No connection in this area

M223xSC, installation drawings

M223xSC, installation drawing

M223xSC, AB42-1, installation drawing

M223xSC, AB45-2, side view installation drawing

M223xSC, AB42-1, installation drawing