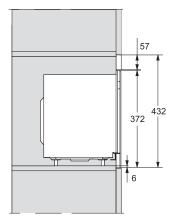

## M 2234 SC Built-in microwave oven with consor controls on the sid

with sensor controls on the side for convenient operation.

M223xSC, AB38-1, installation drawing

M223xSC, AB36, installation drawing

M223xSC, AB38-1, installation drawing

M223xSC, AB36, installation drawing

M22xxSC, installation drawing

M22xxSC, installation drawing