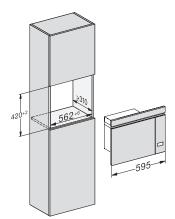

M 2234 SC Built-in microwave oven with sensor controls on the side for convenient operation.

M2230SC, installation drawings

1) Front view, 2) Mains connection cable L=1,600 mm, 3) No connection in this area

M223xSC, installation drawings

M223xSC, AB45-2, installation drawing

M2230SC, installation drawings

1) Front view, 2) Mains connection cable L=1,600 mm, 3) No connection in this area

M223xSC, installation drawings