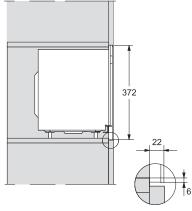

M223xSC, installation drawing

M223xSC, AB42-1, installation drawing

M223xSC, AB45-2, side view installation drawing

M223xSC, AB42-1, installation drawing

## M 2234 SC Built-in microwave oven with consor controls on the sid

with sensor controls on the side for convenient operation.

M223xSC, AB38-1, installation drawing

M223xSC, AB36, installation drawing

M223xSC, AB38-1, installation drawing

M223xSC, AB36, installation drawing

M22xxSC, installation drawing

M22xxSC, installation drawing