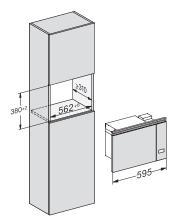

## M 2234 SC Built-in microwave oven with consor controls on the sid

with sensor controls on the side for convenient operation.

M223xSC, AB38-1, installation drawing

M223xSC, AB36, installation drawing

M223xSC, AB38-1, installation drawing