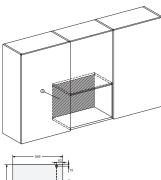

M 2234 SC Built-in microwave oven with sensor controls on the side for convenient operation.

M2230SC, installation drawings

1) Front view, 2) Mains connection cable L=1,600 mm, 3) No connection in this area

M223xSC, installation drawings

M223xSC, AB45-2, installation drawing

M2230SC, installation drawings

1) Front view, 2) Mains connection cable L=1,600 mm, 3) No connection in this area

M223xSC, installation drawings