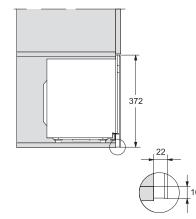

M223xSC, AB36, installation drawing

M22xxSC, installation drawing

M22xxSC, installation drawing