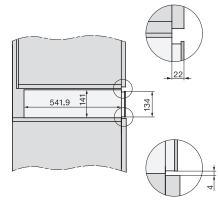

## EVS 7010

Handleless built-in vacuum drawer, 14 cm high for professional vacuum packing of food.

ESW7x10, DGC7x4xHCPro, DGC7x4xHCXPro, installation

ESW7x10, EVS7010, DG7x4x, DGM7x4x installation

ESW7x10, EVS7010, DGC7x6xHCPro, DGC7x6xHCXPro installation drawings

595

595

built-in ESW7x10 EVS7010, installation drawing

built-in EVS 7010 build-under, installation drawing 1) Countertop overhang ≤ 29mm

side view ESW7x10 EVS7010, installation drawing, GB, AU

installation EVS7010 installation drawing, GB, AU

1) Mains connection cable, L=2000 mm, 2) No connection in this area, 3) Ventilation cutout min. 180  $\rm cm^2$