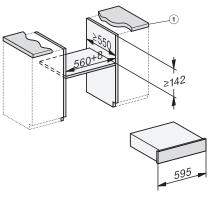

## EVS 7010

Handleless built-in vacuum drawer, 14 cm high for professional vacuum packing of food.

ESW7x10, DGC7x4xHCPro, DGC7x4xHCXPro, installation

ESW7x10, EVS7010, DG7x4x, DGM7x4x installation

ESW7x10, EVS7010, DGC7x6xHCPro, DGC7x6xHCXPro installation drawings

595

595

built-in ESW7x10 EVS7010, installation drawing

built-in EVS 7010 build-under, installation drawing 1) Countertop overhang ≤ 29mm

side view ESW7x10 EVS7010, installation drawing, GB, AU

installation EVS7010 installation drawing, GB, AU

1) Mains connection cable, L=2000 mm, 2) No connection in this area, 3) Ventilation cutout min. 180  $\rm cm^2$