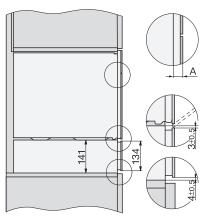

595

595

built-in ESW7x10 EVS7010, installation drawing

built-in EVS 7010 build-under, installation drawing 1) Countertop overhang ≤ 29mm

side view ESW7x10 EVS7010, installation drawing, GB, AU

installation EVS7010 installation drawing, GB, AU

1) Mains connection cable, L=2000 mm, 2) No connection in this area, 3) Ventilation cutout min. 180  $\rm cm^2$