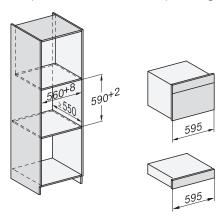

## EVS 7010

Handleless built-in vacuum drawer, 14 cm high for professional vacuum packing of food.

ESW7x10, DGC7x4xHCPro, DGC7x4xHCXPro, installation

ESW7x10, EVS7010, DG7x4x, DGM7x4x installation

ESW7x10, EVS7010, DGC7x6xHCPro, DGC7x6xHCXPro installation drawings

595

595

built-in ESW7x10 EVS7010, installation drawing

built-in EVS 7010 build-under, installation drawing 1) Countertop overhang ≤ 29mm

side view ESW7x10 EVS7010, installation drawing, GB, AU

installation EVS7010 installation drawing, GB, AU