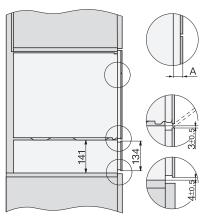

1) Mains connection cable, L=2000 mm, 2) No connection in this area, 3) Ventilation cutout min. 180  $\rm cm^2$