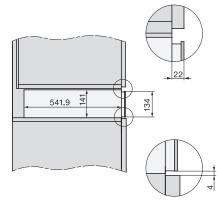

## EVS 7010

Handleless built-in vacuum drawer, 14 cm high for professional vacuum packing of food.

ESW7x10, DGC7x4xHCPro, DGC7x4xHCXPro, installation

ESW7x10, EVS7010, DG7x4x, DGM7x4x installation

ESW7x10, EVS7010, DGC7x6xHCPro, DGC7x6xHCXPro installation drawings

595

595

built-in ESW7x10 EVS7010, installation drawing

built-in EVS 7010 build-under, installation drawing 1) Countertop overhang ≤ 29mm

side view ESW7x10 EVS7010, installation drawing, GB, AU

installation EVS7010 installation drawing, GB, AU