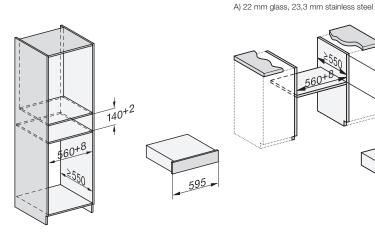

## EVS 7010

Handleless built-in vacuum drawer, 14 cm high for professional vacuum packing of food.

ESW7x10, DGC7x4xHCPro, DGC7x4xHCXPro, installation

ESW7x10, EVS7010, DG7x4x, DGM7x4x installation

ESW7x10, EVS7010, DGC7x6xHCPro, DGC7x6xHCXPro installation drawings

595

595

built-in ESW7x10 EVS7010, installation drawing

built-in EVS 7010 build-under, installation drawing 1) Countertop overhang ≤ 29mm

side view ESW7x10 EVS7010, installation drawing, GB, AU

installation EVS7010 installation drawing, GB, AU