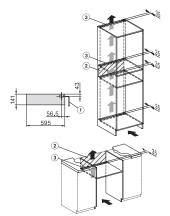

## EVS 7010

Handleless built-in vacuum drawer, 14 cm high for professional vacuum packing of food.

ESW7x10, DGC7x4xHCPro, DGC7x4xHCXPro, installation

ESW7x10, EVS7010, DG7x4x, DGM7x4x installation

ESW7x10, EVS7010, DGC7x6xHCPro, DGC7x6xHCXPro installation drawings

595

595

built-in ESW7x10 EVS7010, installation drawing

built-in EVS 7010 build-under, installation drawing 1) Countertop overhang ≤ 29mm

side view ESW7x10 EVS7010, installation drawing, GB, AU

installation EVS7010 installation drawing, GB, AU

1) Mains connection cable, L=2000 mm, 2) No connection in this area, 3) Ventilation cutout min. 180  $\rm cm^2$