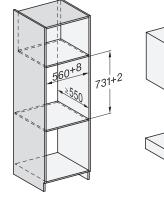

## EVS 7010

Handleless built-in vacuum drawer, 14 cm high for professional vacuum packing of food.

ESW7x10, DGC7x4xHCPro, DGC7x4xHCXPro, installation

ESW7x10, EVS7010, DG7x4x, DGM7x4x installation

ESW7x10, EVS7010, DGC7x6xHCPro, DGC7x6xHCXPro installation drawings

595

595

built-in ESW7x10 EVS7010, installation drawing

built-in EVS 7010 build-under, installation drawing 1) Countertop overhang ≤ 29mm

side view ESW7x10 EVS7010, installation drawing, GB, AU

installation EVS7010 installation drawing, GB, AU