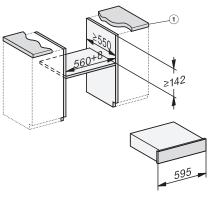

## EVS 7010

Handleless built-in vacuum drawer, 14 cm high for professional vacuum packing of food.

ESW7x10, DGC7x4xHCPro, DGC7x4xHCXPro, installation

ESW7x10, EVS7010, DG7x4x, DGM7x4x installation

ESW7x10, EVS7010, DGC7x6xHCPro, DGC7x6xHCXPro installation drawings

595

595

built-in ESW7x10 EVS7010, installation drawing

built-in EVS 7010 build-under, installation drawing 1) Countertop overhang ≤ 29mm

side view ESW7x10 EVS7010, installation drawing, GB, AU

installation EVS7010 installation drawing, GB, AU