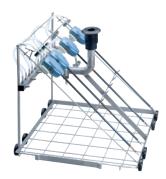

## E 428 Mobile unit for the optimum loading of instruments used in robot-assisted surgery.

- Suitable for 6 instruments for robotassisted surgery
- Has dual connection and 1 reserve connection per instrument
- The ROBOTVARIO programme is required for the use of the mobile unit
- The chemicals are not included and must be ordered separately.