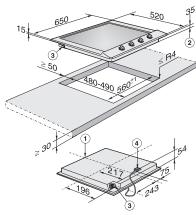

## KM 2010 Gas hob with 4 burners

KM2010G (Installation drawing)

1. Front, 2 Building-in depth, 3. Gas connection R 1/2 - ISO 7-1 (DIN EN 10226), 4. Mains connection box with mains connection cable, L = 2000 mm