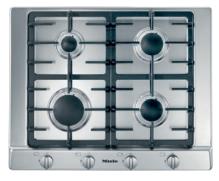

KM 2010 Gas hob with 4 burners

- Simple controls -single-handed operation via rotary dial control
- Professional design 650 mm wide stainless steel trough
- Versatile 4 burners
- Extremely safe GasStop function
- Easy cleaning dishwasher-safe ComfortClean pot rests

EAN: 4002514414041 / Material number: 07113300 / Old Material Number: 26201050GB

| Heating type Heating type Construction type Independent of cooker Design Cast iron pot rests (matt black enamelled) Stainless steel trough Cooking zone details Number of cooking zones Gas burner power rating Small burner in kW 1.00 Medium burner in kW 1.75 Large burner in kW 2.60 1st cooking zone/cooking area Position front left Type High-speed burner 2nd cooking zone/cooking area Position rear left Type Standard burner 3rd cooking zone/cooking area Position fype Standard burner 4th cooking zone/cooking area Position front right Type Standard burner                                                                                                                                                                                                                                                                                                                       |
|---------------------------------------------------------------------------------------------------------------------------------------------------------------------------------------------------------------------------------------------------------------------------------------------------------------------------------------------------------------------------------------------------------------------------------------------------------------------------------------------------------------------------------------------------------------------------------------------------------------------------------------------------------------------------------------------------------------------------------------------------------------------------------------------------------------------------------------------------------------------------------------------------|
| Construction type Independent of cooker  Design Cast iron pot rests (matt black enamelled) Stainless steel trough Cooking zone details Number of cooking zones 4 Gas burner power rating Small burner in kW 1.00 Medium burner in kW 1.75 Large burner in kW 2.60  1st cooking zone/cooking area Position Type High-speed burner 2nd cooking zone/cooking area Position rear left Type Standard burner 3rd cooking zone/cooking area Position rear right Type Standard burner 4th cooking zone/cooking area Position front right Type Standard burner                                                                                                                                                                                                                                                                                                                                             |
| Independent of cooker  Design  Cast iron pot rests (matt black enamelled)  Stainless steel trough  Cooking zone details  Number of cooking zones  Gas burner power rating  Small burner in kW  1.00  Medium burner in kW  1.75  Large burner in kW  2.60  1st cooking zone/cooking area  Position  front left  Type  High-speed burner  2nd cooking zone/cooking area  Position  rear left  Type  Standard burner  4th cooking zone/cooking area  Position  front right  Type  Standard burner                                                                                                                                                                                                                                                                                                                                                                                                    |
| Design         Cast iron pot rests (matt black enamelled)       ●         Stainless steel trough       ●         Cooking zone details       Image: Cooking zones of cooking zones of cooking zones of cooking zones of cooking zone rating       4         Small burner in kW       1.00         Medium burner in kW       1.75         Large burner in kW       2.60         1st cooking zone/cooking area       Front left         Position       front left         Type       High-speed burner         2nd cooking zone/cooking area       Fear left         Position       rear left         Type       Economy burner         3rd cooking zone/cooking area       Fosition         Type       Standard burner         4th cooking zone/cooking area       Front right         Position       front right         Type       Standard burner         User convenience       Standard burner |
| Cast iron pot rests (matt black enamelled)  Stainless steel trough  Cooking zone details  Number of cooking zones  Gas burner power rating  Small burner in kW  1.00  Medium burner in kW  1.75  Large burner in kW  2.60  1st cooking zone/cooking area  Position  front left  Type  High-speed burner  2nd cooking zone/cooking area  Position  rear left  Type  Standard burner  4th cooking zone/cooking area  Position  front right  Type  Standard burner                                                                                                                                                                                                                                                                                                                                                                                                                                   |
| Stainless steel trough  Cooking zone details  Number of cooking zones  Gas burner power rating  Small burner in kW  1.00  Medium burner in kW  1.75  Large burner in kW  2.60  1st cooking zone/cooking area  Position  Front left  Type  High-speed burner  2nd cooking zone/cooking area  Position  rear left  Type  Standard burner  4th cooking zone/cooking area  Position  front right  Type  Standard burner  Standard burner                                                                                                                                                                                                                                                                                                                                                                                                                                                              |
| Cooking zone detailsNumber of cooking zones4Gas burner power rating1.00Small burner in kW1.75Large burner in kW2.601st cooking zone/cooking areaFront leftPositionfront leftTypeHigh-speed burner2nd cooking zone/cooking areaPositionrear leftTypeEconomy burner3rd cooking zone/cooking areaPositionrear rightTypeStandard burner4th cooking zone/cooking areaFront rightPositionfront rightTypeStandard burnerUser convenienceStandard burner                                                                                                                                                                                                                                                                                                                                                                                                                                                  |
| Number of cooking zones  Gas burner power rating  Small burner in kW  1.00  Medium burner in kW  1.75  Large burner in kW  2.60  1st cooking zone/cooking area  Position  Type  High-speed burner  2nd cooking zone/cooking area  Position  rear left  Type  Sconomy burner  3rd cooking zone/cooking area  Position  rear right  Type  Standard burner  4th cooking zone/cooking area  Position  front right  Type  Standard burner                                                                                                                                                                                                                                                                                                                                                                                                                                                              |
| Gas burner power rating  Small burner in kW  1.00  Medium burner in kW  1.75  Large burner in kW  2.60  1st cooking zone/cooking area  Position  Type  High-speed burner  2nd cooking zone/cooking area  Position  rear left  Type  Sconomy burner  3rd cooking zone/cooking area  Position  rear right  Type  Standard burner  4th cooking zone/cooking area  Position  front right  Type  Standard burner                                                                                                                                                                                                                                                                                                                                                                                                                                                                                       |
| Small burner in kW  Medium burner in kW  1.75  Large burner in kW  2.60  1st cooking zone/cooking area  Position  Type  High-speed burner  2nd cooking zone/cooking area  Position  rear left  Type  Economy burner  3rd cooking zone/cooking area  Position  rear right  Type  Standard burner  4th cooking zone/cooking area  Position  front right  Type  Standard burner                                                                                                                                                                                                                                                                                                                                                                                                                                                                                                                      |
| Medium burner in kW  Large burner in kW  2.60  1st cooking zone/cooking area  Position  Type  High-speed burner  2nd cooking zone/cooking area  Position  rear left  Type  Economy burner  3rd cooking zone/cooking area  Position  rear right  Type  Standard burner  4th cooking zone/cooking area  Position  front right  Type  Standard burner  User convenience                                                                                                                                                                                                                                                                                                                                                                                                                                                                                                                              |
| Large burner in kW  1st cooking zone/cooking area  Position front left  Type High-speed burner  2nd cooking zone/cooking area  Position rear left  Type Economy burner  3rd cooking zone/cooking area  Position rear right  Type Standard burner  4th cooking zone/cooking area  Position front right  Type Standard burner  User convenience                                                                                                                                                                                                                                                                                                                                                                                                                                                                                                                                                     |
| Position front left Type High-speed burner  2nd cooking zone/cooking area Position rear left Type Economy burner  3rd cooking zone/cooking area Position rear right Type Standard burner  4th cooking zone/cooking area Position front right Type Standard burner  4th cooking zone/cooking area Position front right Type Standard burner                                                                                                                                                                                                                                                                                                                                                                                                                                                                                                                                                        |
| Position front left Type High-speed burner  2nd cooking zone/cooking area Position rear left Type Economy burner  3rd cooking zone/cooking area Position rear right Type Standard burner  4th cooking zone/cooking area Position front right Type Standard burner  User convenience                                                                                                                                                                                                                                                                                                                                                                                                                                                                                                                                                                                                               |
| Type High-speed burner  2nd cooking zone/cooking area Position rear left  Type Economy burner  3rd cooking zone/cooking area Position rear right  Type Standard burner  4th cooking zone/cooking area Position front right  Type Standard burner  User convenience                                                                                                                                                                                                                                                                                                                                                                                                                                                                                                                                                                                                                                |
| 2nd cooking zone/cooking area       Position     rear left       Type     Economy burner       3rd cooking zone/cooking area     rear right       Type     Standard burner       4th cooking zone/cooking area     Front right       Type     Standard burner       User convenience     Standard burner                                                                                                                                                                                                                                                                                                                                                                                                                                                                                                                                                                                          |
| Position rear left Type Economy burner  3rd cooking zone/cooking area Position rear right Type Standard burner  4th cooking zone/cooking area Position front right Type Standard burner User convenience                                                                                                                                                                                                                                                                                                                                                                                                                                                                                                                                                                                                                                                                                          |
| Type Economy burner  3rd cooking zone/cooking area Position rear right Type Standard burner  4th cooking zone/cooking area Position front right Type Standard burner  User convenience                                                                                                                                                                                                                                                                                                                                                                                                                                                                                                                                                                                                                                                                                                            |
| 3rd cooking zone/cooking area       Position     rear right       Type     Standard burner       4th cooking zone/cooking area     front right       Position     front right       Type     Standard burner       User convenience     Standard burner                                                                                                                                                                                                                                                                                                                                                                                                                                                                                                                                                                                                                                           |
| Position rear right Type Standard burner  4th cooking zone/cooking area Position front right Type Standard burner  User convenience                                                                                                                                                                                                                                                                                                                                                                                                                                                                                                                                                                                                                                                                                                                                                               |
| Type Standard burner  4th cooking zone/cooking area  Position front right  Type Standard burner  User convenience                                                                                                                                                                                                                                                                                                                                                                                                                                                                                                                                                                                                                                                                                                                                                                                 |
| 4th cooking zone/cooking area       Position     front right       Type     Standard burner       User convenience                                                                                                                                                                                                                                                                                                                                                                                                                                                                                                                                                                                                                                                                                                                                                                                |
| Position front right Type Standard burner User convenience                                                                                                                                                                                                                                                                                                                                                                                                                                                                                                                                                                                                                                                                                                                                                                                                                                        |
| Type Standard burner User convenience                                                                                                                                                                                                                                                                                                                                                                                                                                                                                                                                                                                                                                                                                                                                                                                                                                                             |
| User convenience                                                                                                                                                                                                                                                                                                                                                                                                                                                                                                                                                                                                                                                                                                                                                                                                                                                                                  |
|                                                                                                                                                                                                                                                                                                                                                                                                                                                                                                                                                                                                                                                                                                                                                                                                                                                                                                   |
|                                                                                                                                                                                                                                                                                                                                                                                                                                                                                                                                                                                                                                                                                                                                                                                                                                                                                                   |
| Operation via knobs •                                                                                                                                                                                                                                                                                                                                                                                                                                                                                                                                                                                                                                                                                                                                                                                                                                                                             |
| Electronic ignition with single-hand operation                                                                                                                                                                                                                                                                                                                                                                                                                                                                                                                                                                                                                                                                                                                                                                                                                                                    |
| Cleaning and care                                                                                                                                                                                                                                                                                                                                                                                                                                                                                                                                                                                                                                                                                                                                                                                                                                                                                 |
| Dishwasher-proof pot rests •                                                                                                                                                                                                                                                                                                                                                                                                                                                                                                                                                                                                                                                                                                                                                                                                                                                                      |
| PerfectClean burner •                                                                                                                                                                                                                                                                                                                                                                                                                                                                                                                                                                                                                                                                                                                                                                                                                                                                             |
| Safety                                                                                                                                                                                                                                                                                                                                                                                                                                                                                                                                                                                                                                                                                                                                                                                                                                                                                            |
| GasStop                                                                                                                                                                                                                                                                                                                                                                                                                                                                                                                                                                                                                                                                                                                                                                                                                                                                                           |
| Technical data                                                                                                                                                                                                                                                                                                                                                                                                                                                                                                                                                                                                                                                                                                                                                                                                                                                                                    |
| Dimensions (H x W x D) in mm 90 x 650 x 520                                                                                                                                                                                                                                                                                                                                                                                                                                                                                                                                                                                                                                                                                                                                                                                                                                                       |
| Dimensions in mm (width) 650                                                                                                                                                                                                                                                                                                                                                                                                                                                                                                                                                                                                                                                                                                                                                                                                                                                                      |
| Dimensions in mm (height) 90                                                                                                                                                                                                                                                                                                                                                                                                                                                                                                                                                                                                                                                                                                                                                                                                                                                                      |
| Dimensions in mm (depth) 520                                                                                                                                                                                                                                                                                                                                                                                                                                                                                                                                                                                                                                                                                                                                                                                                                                                                      |
| Cutout dimensions in mm (width) with surface-mounted installation 560                                                                                                                                                                                                                                                                                                                                                                                                                                                                                                                                                                                                                                                                                                                                                                                                                             |
| Cutout dimensions in mm (depth) with surface-mounted installation 480                                                                                                                                                                                                                                                                                                                                                                                                                                                                                                                                                                                                                                                                                                                                                                                                                             |
| Weight in kg 13                                                                                                                                                                                                                                                                                                                                                                                                                                                                                                                                                                                                                                                                                                                                                                                                                                                                                   |
| Total rated load in kW 7.10                                                                                                                                                                                                                                                                                                                                                                                                                                                                                                                                                                                                                                                                                                                                                                                                                                                                       |
| Length of supply lead in m 1.4                                                                                                                                                                                                                                                                                                                                                                                                                                                                                                                                                                                                                                                                                                                                                                                                                                                                    |
| Voltage in V 220-240                                                                                                                                                                                                                                                                                                                                                                                                                                                                                                                                                                                                                                                                                                                                                                                                                                                                              |
|                                                                                                                                                                                                                                                                                                                                                                                                                                                                                                                                                                                                                                                                                                                                                                                                                                                                                                   |
| Frequency in Hz 50-60                                                                                                                                                                                                                                                                                                                                                                                                                                                                                                                                                                                                                                                                                                                                                                                                                                                                             |
|                                                                                                                                                                                                                                                                                                                                                                                                                                                                                                                                                                                                                                                                                                                                                                                                                                                                                                   |