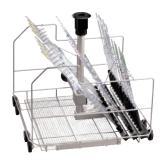

## E 405/1 Mobile unit for optimum loading of up to 38 pipettes, connection for hot air drying.

- Suitable for 38 pipettes in ?? rows
- 1st Row: 10 pipettes x 100 ml (up to 550 mm), bar distance 20 mm
- 2nd Row: 14 pipettes x 25 ml, bar distance 26 mm
- 3rd Row: 14 pipettes x 10 ml, bar distance 26 mm
- Bracket for ML/2 for mobile unit recognition / spray arm control