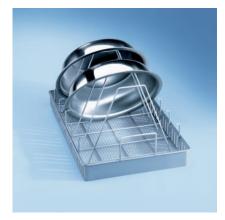

E 986 Bracket for the optimum loading of 5 basins.

• For use in insert E 984

EAN: 4002512431347 / Material number: 05337770 / Old Material Number: 69598601D

| Product classification                      |                 |
|---------------------------------------------|-----------------|
| Large-capacity washer-disinfectors, medical | •               |
| Machine affiliation                         |                 |
| PG 8527                                     | •               |
| PG 8528                                     | •               |
| Product category                            |                 |
| Insert for kidney dishes/basins             | •               |
| Product properties                          |                 |
| Material                                    | Stainless steel |
| Colour                                      | Stainless Steel |
| Area of application                         |                 |
| Reprocessing of basins                      | •               |
| Capacity                                    |                 |
| Basins [number]                             | 1               |
| Standard electrical connection              |                 |
| Number of phases                            | 0               |
| Voltage in V                                | 0               |
| Frequency in Hz                             | 0               |
| Total rated load in kW                      | 0.00            |
| Fuse rating in A                            | 0               |
| Dimensions and weight                       |                 |
| External dimensions, net height in mm       | 0               |
| External dimensions, net width in mm        | 0               |
| External dimensions, net depth in mm        | 0               |
| External dimensions, gross height in mm     | 25              |
| External dimensions, gross width in mm      | 330             |
| External dimensions, gross depth in mm      | 435             |
| Net weight in kg                            | 0.19            |
| Gross weight in kg                          | 0.36            |