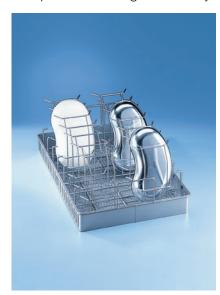

E 985 Bracket for optimum loading of 2 kidney trays.

• For use in insert E 984

EAN: 4002512431330 / Material number: 05337760 / Old Material Number: 69598501D

| Product classification                      |                 |
|---------------------------------------------|-----------------|
| Large-capacity washer-disinfectors, medical | •               |
| Machine affiliation                         |                 |
| PG 8528                                     | •               |
| Product category                            |                 |
| Insert for kidney dishes/basins             | •               |
| Product properties                          |                 |
| Material                                    | Stainless steel |
| Colour                                      | Stainless Steel |
| Area of application                         |                 |
| Reprocessing of kidney dishes               | •               |
| Capacity                                    |                 |
| Kidney dishes [number]                      | 2               |
| Standard electrical connection              |                 |
| Number of phases                            | 0               |
| Voltage in V                                | 0               |
| Frequency in Hz                             | 0               |
| Total rated load in kW                      | 0.00            |
| Fuse rating in A                            | 0               |
| Dimensions and weight                       |                 |
| External dimensions, net height in mm       | 0               |
| External dimensions, net width in mm        | 0               |
| External dimensions, net depth in mm        | 0               |
| External dimensions, gross height in mm     | 70              |
| External dimensions, gross width in mm      | 280             |
| External dimensions, gross depth in mm      | 505             |
| Net weight in kg                            | 0.23            |
| Gross weight in kg                          | 0.43            |