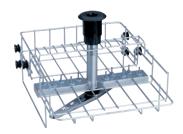

## O 801/2 Upper basket for optimum cleaning with 10 nozzles and holding of various inserts.

- Front & back halves suitable for inserts
- Middle axis with 10 brackets and 10 nozzles Ø 4 mm, L 30 mm
- Vertical clearance: 200 mm mm
- With integrated spray arm